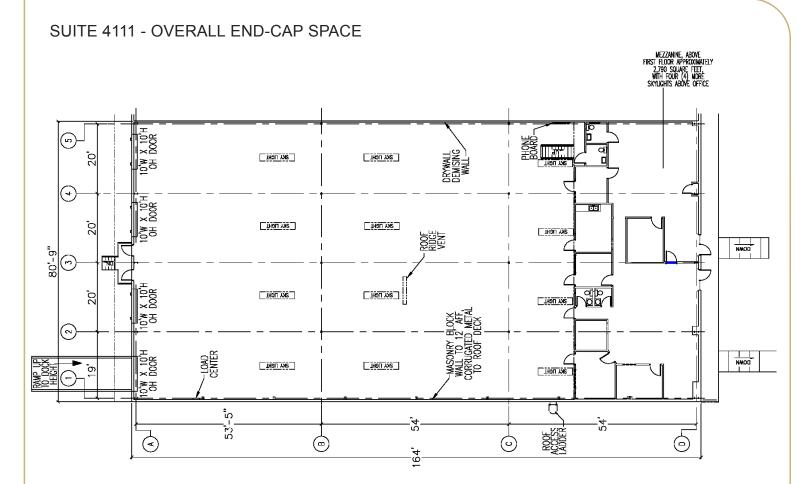

#### **BUILDING INFORMATION**

| Building Size:  | 66,000 SF       |
|-----------------|-----------------|
| Building Type:  | Rear Load       |
| Ceiling Height: | 20'             |
| Column Spacing: | 20' W x 54' D   |
| Building Depth: | 164'            |
| Construction:   | Block and Metal |
| Truck Court:    | 86'             |

### LISTING INFORMATION

| Available:  | 13,200 SF (End-Cap Space)   |
|-------------|-----------------------------|
| Office:     | 2,820 SF                    |
| Doors:      | 3 Dock High Door and 1 Ramp |
| Lease Rate: | \$14.00/SF NNN              |
| Op Ex:      | \$3.87/SF                   |
|             |                             |