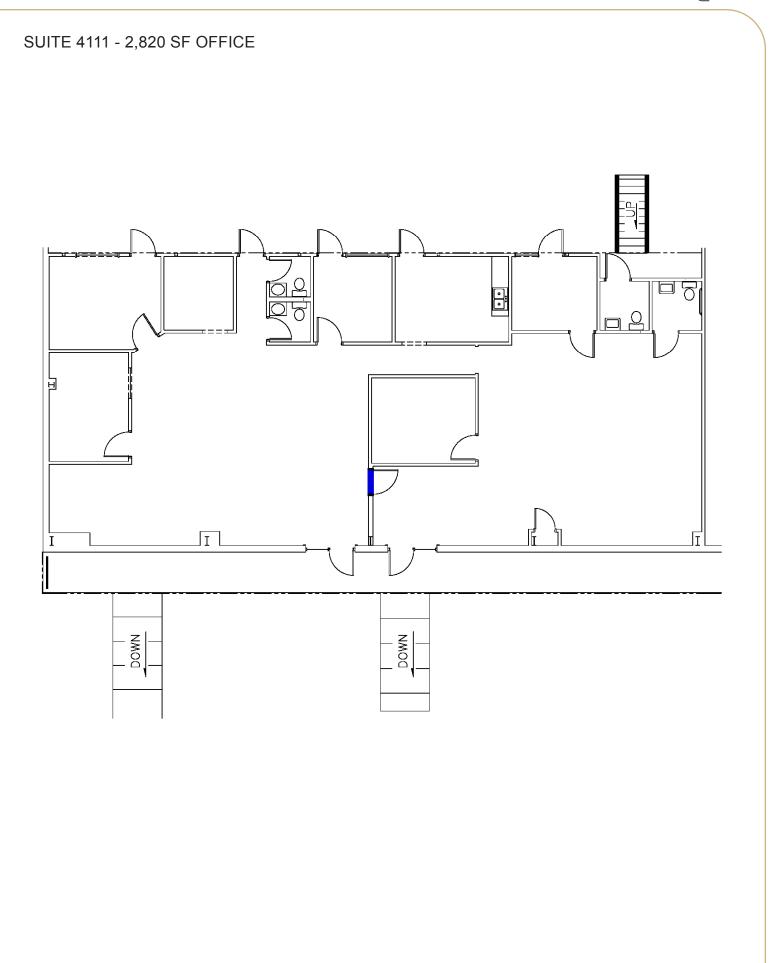

### LISTING INFORMATION

| Available:  | 13,200 SF (End-Cap Space)   |
|-------------|-----------------------------|
| Office:     | 2,820 SF                    |
| Doors:      | 3 Dock High Door and 1 Ramp |
| Lease Rate: | \$14.00/SF NNN              |
| Op Ex:      | \$3.87/SF                   |
|             |                             |