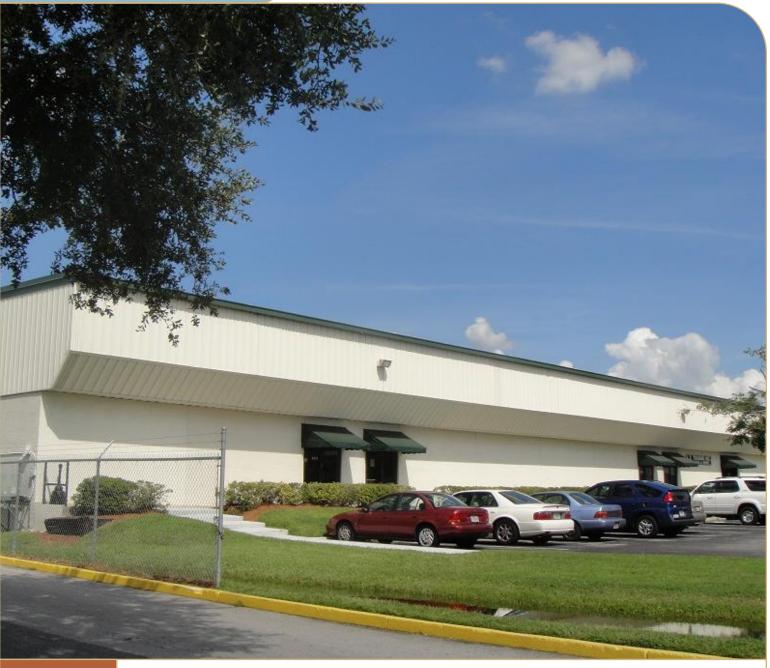

## 33RD STREET INDUSTRIAL CENTER

4101 - 4111 SW 34TH STREET, ORLANDO, FL 32811

#### **BUILDING INFORMATION**

| Building Size:  | 66,000 SF       |
|-----------------|-----------------|
| Building Type:  | Rear Load       |
| Ceiling Height: | 20'             |
| Column Spacing: | 20' W x 54' D   |
| Building Depth: | 164'            |
| Construction:   | Block and Metal |
| Truck Court:    | 86'             |