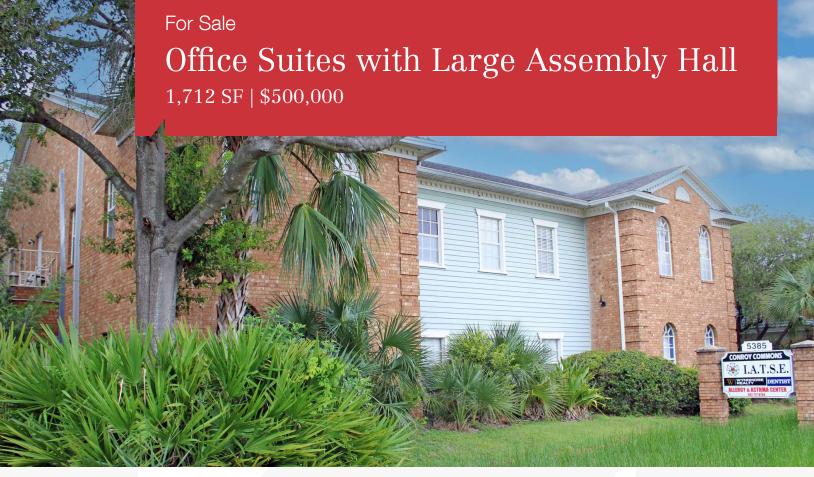

# 5385 Conroy Rd, Units 201, 202 & 203

Orlando, Florida 32811

# **Property Highlights**

- Ideal for owner-users with the opportunity to lease excess space for rental income
- 2nd floor office condos
- Combined units 201, 202 & 203 totaling 1,712± SF
- Great floor plan with mixture of private offices and open workspace
- Elevator to 2nd floor; fire sprinklers and fire escape
- Ample parking 33 spaces total
- Versatile zoning (O-1): ideal for offices, schools or assembly spaces
- · Minutes from Mall at Millenia and Universal Studios
- 5 minutes from Windermere
- Entire 2nd floor available purchase adjacent units as well

Just Reduced - Motivated Seller! \$500,000