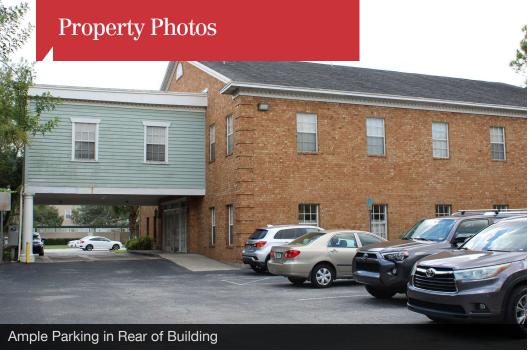

# **Property Highlights**

- Ideal for owner-users with the opportunity to lease excess space for rental income
- 2nd floor office condos
- Combined units 201, 202 & 203 totaling 1,712± SF
- Great floor plan with mixture of private offices and open workspace
- Elevator to 2nd floor; fire sprinklers and fire escape
- Ample parking 33 spaces total
- Versatile zoning (O-1): ideal for offices, schools or assembly spaces
- · Minutes from Mall at Millenia and Universal Studios
- 5 minutes from Windermere
- Entire 2nd floor available purchase adjacent units as well