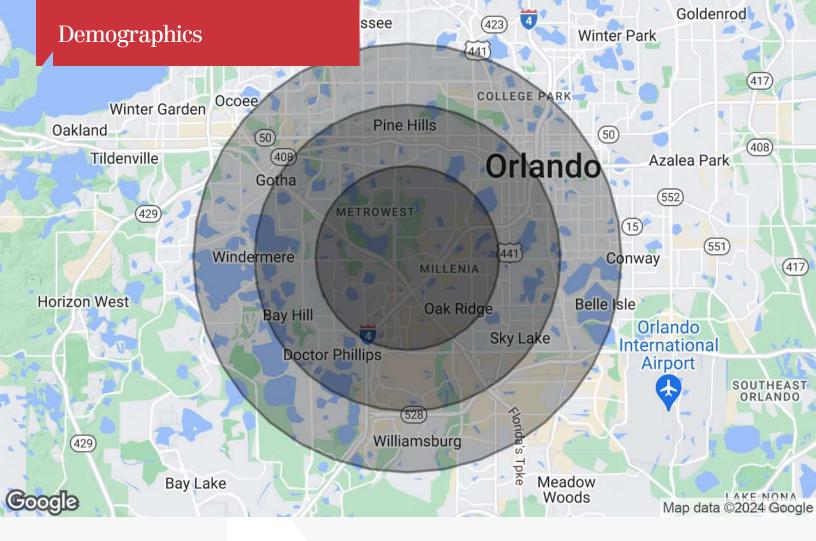

| Population                           | 3 Miles        | 5 Miles               | 7 Miles                |  |
|--------------------------------------|----------------|-----------------------|------------------------|--|
| TOTAL POPULATION                     | 136,018        | 255,902               | 474,042                |  |
| MEDIAN AGE                           | 36             | 38                    | 39                     |  |
| MEDIAN AGE (MALE)                    | 35             | 37                    | 38                     |  |
| MEDIAN AGE (FEMALE)                  | 37             | 39                    | 40                     |  |
|                                      |                |                       |                        |  |
|                                      |                |                       |                        |  |
| Households & Income                  | 3 Miles        | 5 Miles               | 7 Miles                |  |
| Households & Income TOTAL HOUSEHOLDS | 3 Miles 50,115 | <b>5 Miles</b> 95,514 | <b>7 Miles</b> 179,393 |  |
|                                      |                |                       |                        |  |
| TOTAL HOUSEHOLDS                     | 50,115         | 95,514                | 179,393                |  |
| TOTAL HOUSEHOLDS # OF PERSONS PER HH | 50,115<br>2.7  | 95,514<br>2.7         | 179,393<br>2.6         |  |

<sup>\*</sup> Demographic data derived from 2020 ACS - US Census