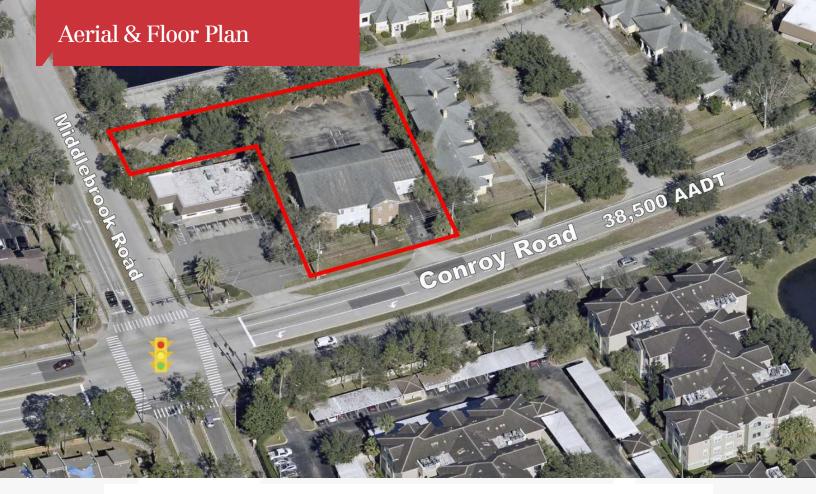

# 5385 Conroy Rd, Units 201, 202 & 203

Orlando, Florida 32811

# **Property Highlights**

- Ideal for owner-users with the opportunity to lease excess space for rental income
- 2nd floor office condos
- Combined units 201, 202 & 203 totaling 1,712± SF
- Great floor plan with mixture of private offices and open workspace
- Elevator to 2nd floor; fire sprinklers and fire escape
- Ample parking 33 spaces total
- Versatile zoning (O-1): ideal for offices, schools or assembly spaces
- · Minutes from Mall at Millenia and Universal Studios
- 5 minutes from Windermere
- Entire 2nd floor available purchase adjacent units as well