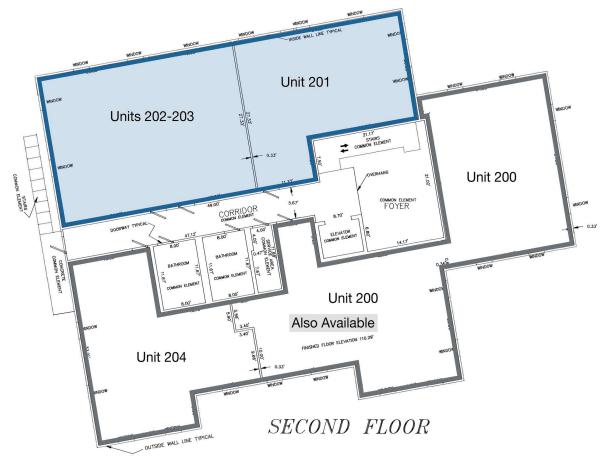

# **Property Highlights**

- Ideal for owner-users with the opportunity to lease excess space for rental income
- 2nd floor office condos
- Combined units 201, 202 & 203 totaling 1,712± SF
- Great floor plan with mixture of private offices and open workspace
- Elevator to 2nd floor; fire sprinklers and fire escape
- Ample parking 33 spaces total
- Versatile zoning (O-1): ideal for offices, schools or assembly spaces
- · Minutes from Mall at Millenia and Universal Studios
- 5 minutes from Windermere
- Entire 2nd floor available purchase adjacent units as well