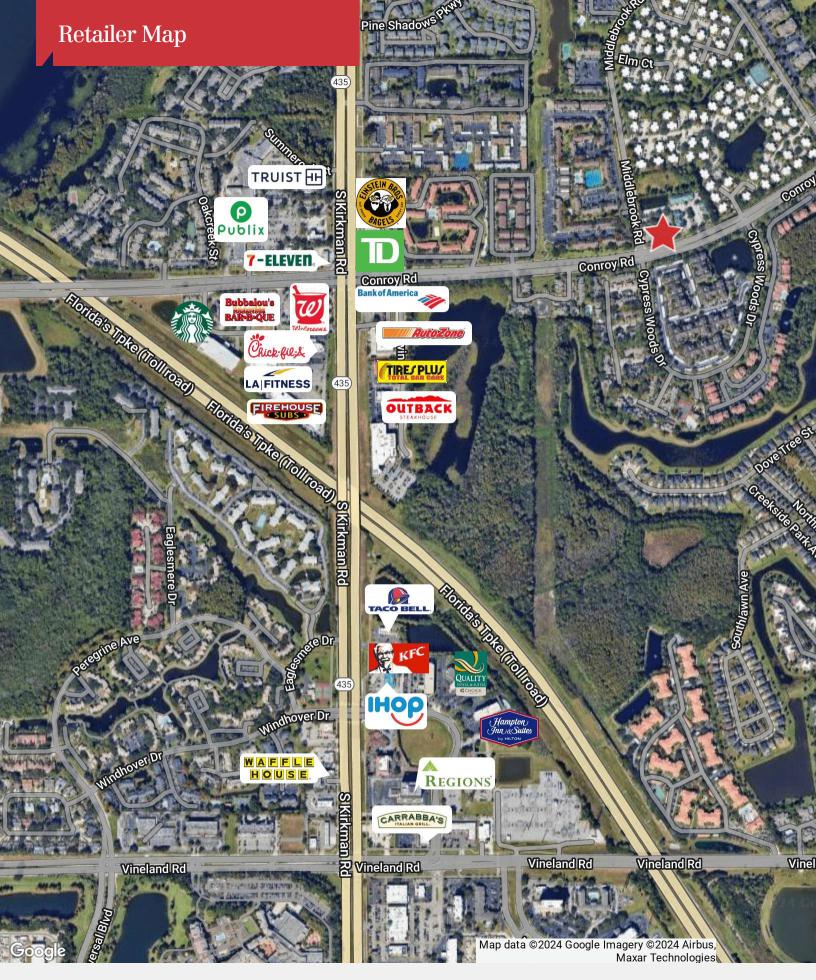

# 5385 Conroy Rd, Units 201, 202 & 203

Orlando, Florida 32811

# **Property Highlights**

- Ideal for owner-users with the opportunity to lease excess space for rental income
- 2nd floor office condos
- Combined units 201, 202 & 203 totaling 1,712± SF
- Great floor plan with mixture of private offices and open workspace
- Elevator to 2nd floor; fire sprinklers and fire escape
- Ample parking 33 spaces total
- Versatile zoning (O-1): ideal for offices, schools or assembly spaces
- · Minutes from Mall at Millenia and Universal Studios
- 5 minutes from Windermere
- Entire 2nd floor available purchase adjacent units as well