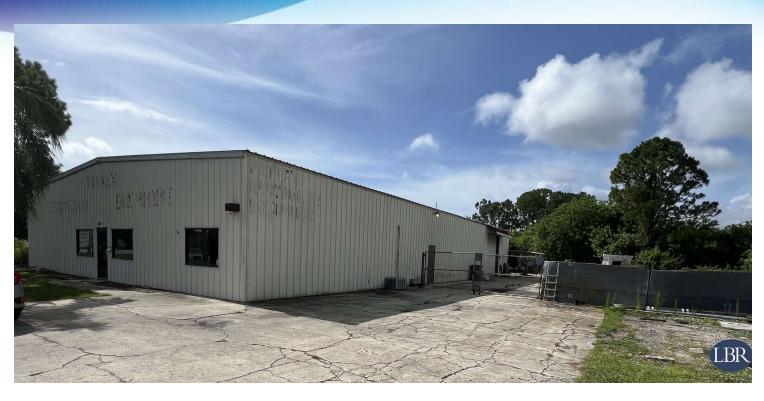

## **EXECUTIVE SUMMARY**

• 565 Gus Hipp Blvd Rockledge, FL 32955

#### **OFFERING SUMMARY**

Available SF: 6,000 SF

**Lease Rate:** \$11.50 SF/yr (MG)

**Lot Size:** 2.07 Acres

Year Built: 1985

**Building Size:** 6,000 SF

Zoning: IP

#### **PROPERTY OVERVIEW**

Lightle Beckner Robison Inc. is pleased to offer for lease 6K SqFt of industrial space in Rockledge Fl.

The property features three (3) 12X12 grade level doors, paved area allowing for additional outside storage, office space, and two (2) restrooms.

Don't miss the opportunity to locate your business in one of Rockledge's primary industrial corridors!