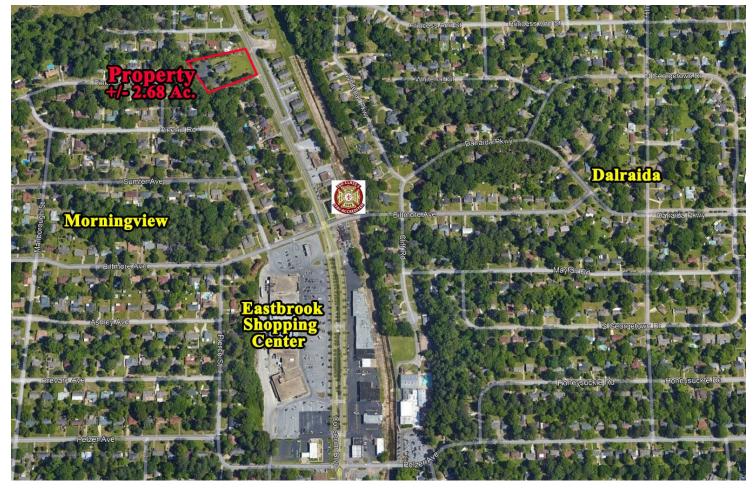

## 645 Coliseum Blvd Montgomery, AL 36109

- Listed Price: \$350,000.00
- Land Size: <u>+</u> 2.68 Acres
- Parking: On-Site
- Zoning: R-100
- Best Use: Church
- Visibility: Good
- Possession: Immediate
- Listing Type: Exclusive