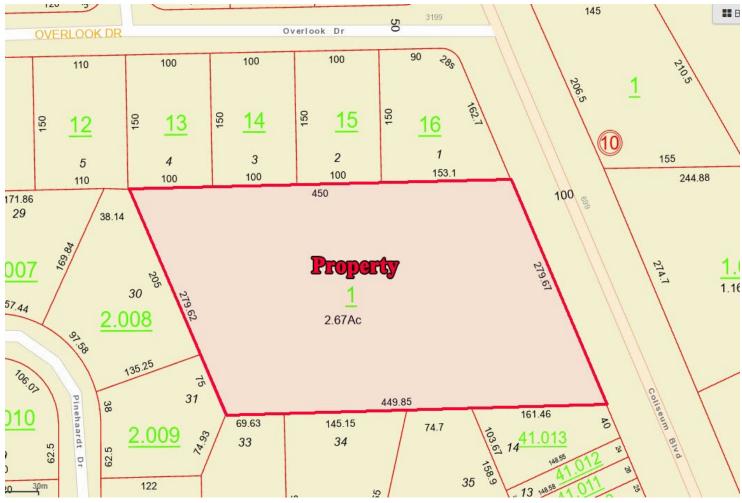

## 645 Coliseum Blvd Montgomery, AL 36109

- Listed Price: \$350,000.00
- Land Size: <u>+</u> 2.68 Acres
- Parking: On-Site
- Zoning: R-100
- Best Use: Church
- Visibility: Good
- Possession: Immediate
- Listing Type: Exclusive