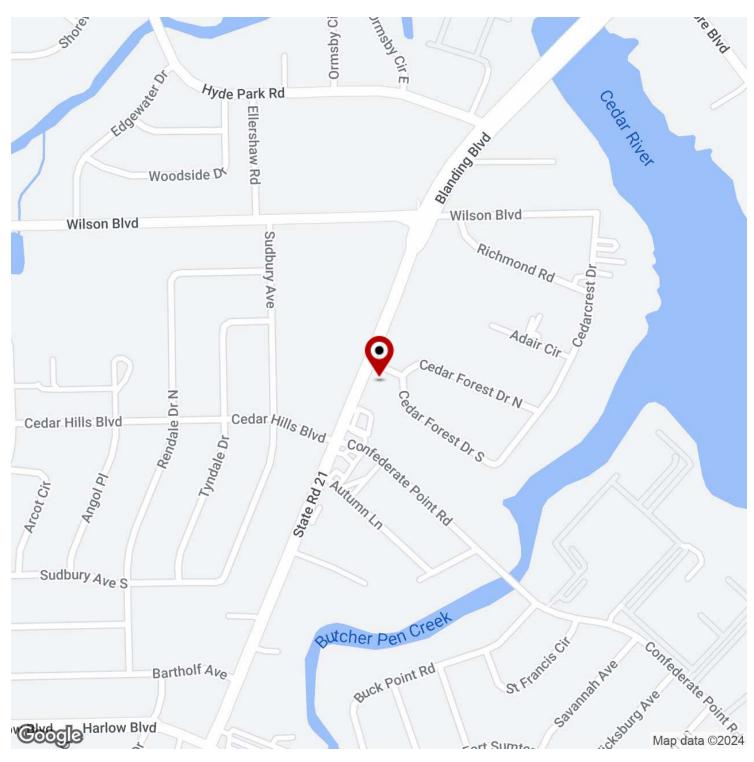

# 3811 BLANDING BLVD, JACKSONVILLE, FL 32210

COMMERCIAL

3811 Blanding Blvd, Jacksonville, FL 32210

#### **PROPERTY HIGHLIGHTS**

- Professional Office Space 3,620sf
- For Lease: 2,870sf (Suite 1 & 2) at \$19/sf Modified Gross.
- · Tenant occupying Suite 3 on month to month lease.
- · Conveniently located on Blanding Blvd near Cedar River
- · 12-15 Parking spaces
- New Roof 2024