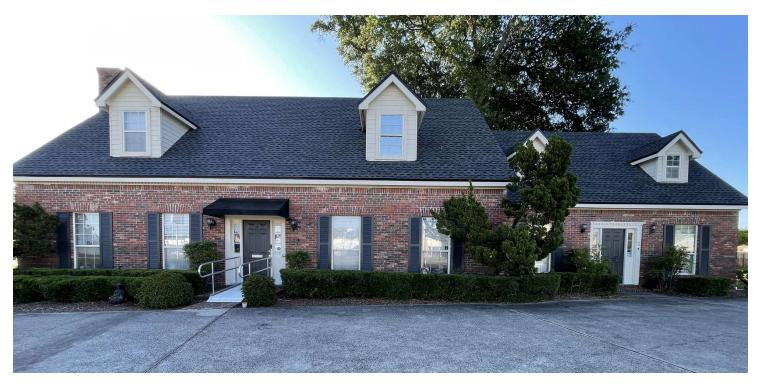

# 3811 BLANDING BLVD, JACKSONVILLE, FL 32210

COMMERCIAL

3811 Blanding Blvd, Jacksonville, FL 32210

#### **PROPERTY HIGHLIGHTS**

- Professional Office Space 3,620sf
- For Lease: 2,870sf (Suite 1 & 2) at \$19/sf Modified Gross.
- · Tenant occupying Suite 3 on month to month lease.
- · Conveniently located on Blanding Blvd near Cedar River
- · 12-15 Parking spaces
- New Roof 2024

#### **OFFERING SUMMARY**

| Lease Rate:      | \$19.00 SF/yr (MG) |
|------------------|--------------------|
| Number of Units: | 3                  |
| Available SF:    | 2,870 SF           |
| Lot Size:        | 10,995 SF          |
| Building Size:   | 3,620 SF           |