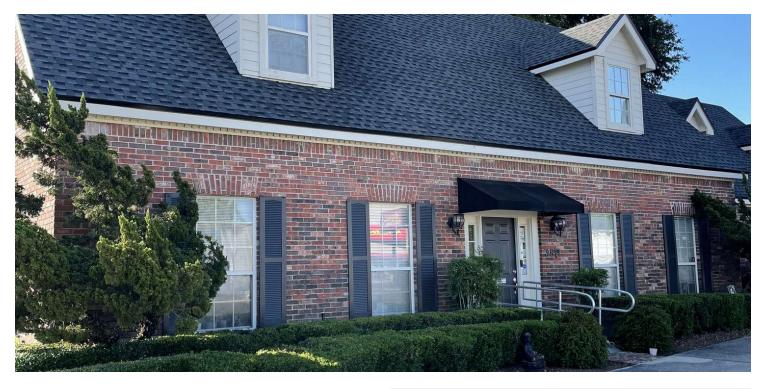

# 3811 BLANDING BLVD, JACKSONVILLE, FL 32210

COMMERCIAL

3811 Blanding Blvd, Jacksonville, FL 32210

#### **PROPERTY HIGHLIGHTS**

- Professional Office Space 3,620sf
- For Lease: 2,870sf (Suite 1 & 2) at \$19/sf Modified Gross.
- · Tenant occupying Suite 3 on month to month lease.
- · Conveniently located on Blanding Blvd near Cedar River
- · 12-15 Parking spaces
- New Roof 2024

#### **OFFERING SUMMARY**

| Lease Rate:      | \$19.00 SF/yr (MG) |
|------------------|--------------------|
| Number of Units: | 3                  |
| Available SF:    | 2,870 SF           |
| Lot Size:        | 10,995 SF          |
| Building Size:   | 3,620 SF           |