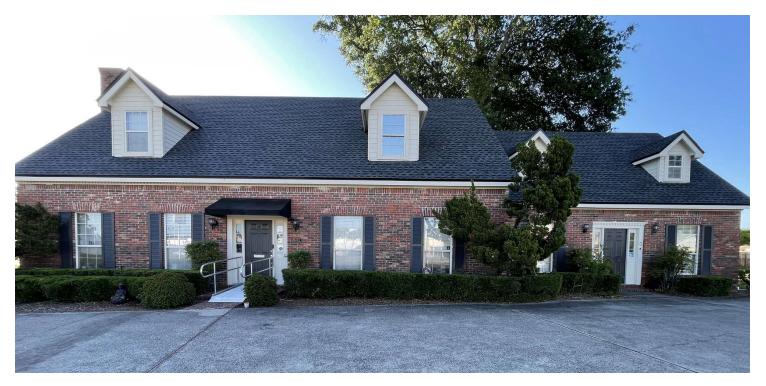

# 3811 BLANDING BLVD, JACKSONVILLE, FL 32210

3811 Blanding Blvd, Jacksonville, FL 32210

#### **PROPERTY HIGHLIGHTS**

- Professional Office Space 3,620sf
- For Sale: \$700,000
- · One Tenant occupying Suite 1 & 2
- · Second Tenant occupying Suite 3
- · Both tenants on month to month as of July 2024
- · Owner User or Investment
- · Conveniently located on Blanding Blvd near Cedar River
- 12-15 Parking spaces
- New Roof 2024