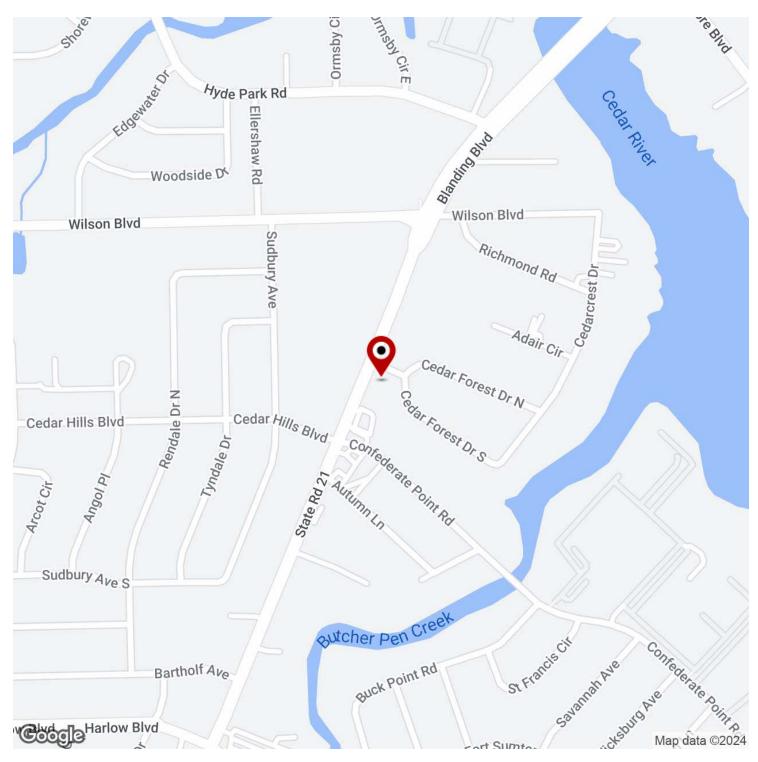

# 3811 BLANDING BLVD, JACKSONVILLE, FL 32210

3811 Blanding Blvd, Jacksonville, FL 32210

#### **PROPERTY HIGHLIGHTS**

- Professional Office Space 3,620sf
- For Sale: \$700,000
- · One Tenant occupying Suite 1 & 2
- · Second Tenant occupying Suite 3
- · Both tenants on month to month as of July 2024
- · Owner User or Investment
- · Conveniently located on Blanding Blvd near Cedar River
- 12-15 Parking spaces
- New Roof 2024