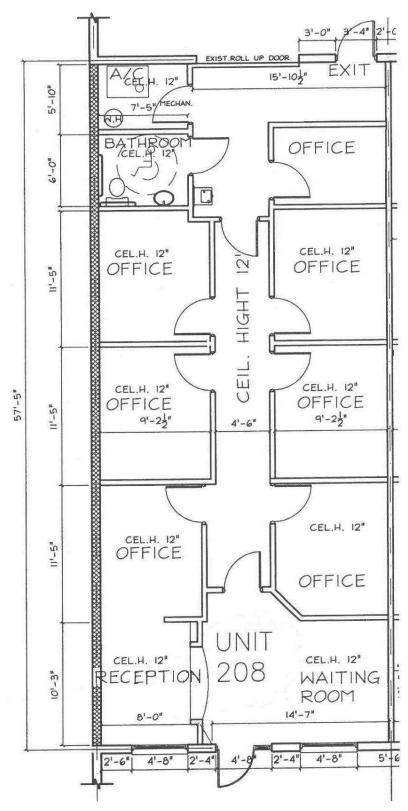

| 2005     |
| TRAFFIC COUNT:    |          | 24,000 AADT<br>Clyde Morris Boulevard |          |
| ZONING:           |          |                                       | PCD      |
| DEMOGRAPHICS      | 1 MILE   | 3 MILES                               | 5 MILES  |
| TOTAL HOUSEHOLDS  | 4,720    | 33,149                                | 52,147   |
| TOTAL POPULATION  | 9,961    | 72,165                                | 114,468  |
| AVERAGE HH INCOME | \$72,172 | \$73,186                              | \$76,491 |
|                   |          |                                       |          |



\$17.00 NNN

# **ADDITIONAL PHOTOS**













JOHN W. TROST, CCIM Principal | Senior Advisor O: 386.301.4581 | C: 386.295.5723 john.trost@svn.com



### FLOOR PLAN



### JOHN W. TROST, CCIM

Principal | Senior Advisor O: 386.301.4581 | C: 386.295.5723

john.trost@svn.com



## **LOCATION MAPS**





JOHN W. TROST, CCIM

Principal | Senior Advisor

O: 386.301.4581 | C: 386.295.5723

john.trost@svn.com