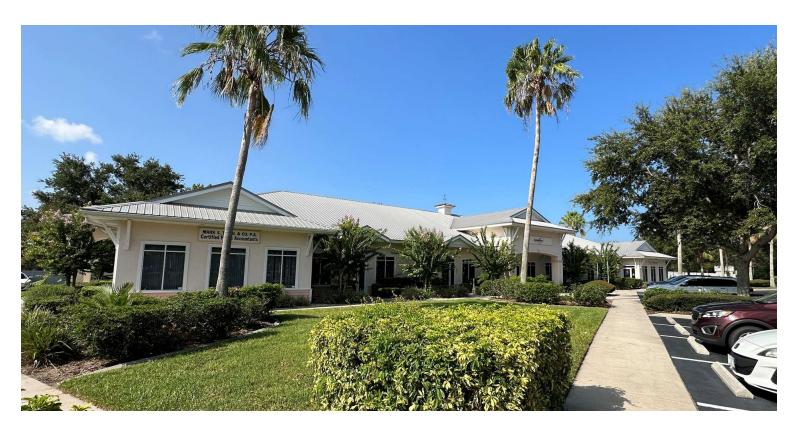

### PROPERTY DESCRIPTION

1,385 SF Turnkey Office Condo for Lease in West End Village.

Florida Vernacular architecture with a metal roof.

Convenient access off Clyde Morris Boulevard and Herbert Street.

Ideal for medical or professional office use.

Great exposure and visibility.

Easy access with plenty of parking.

Ready for immediate occupancy!

Estimated CAM, real estate taxes, and insurance: \$5.78 per SF.