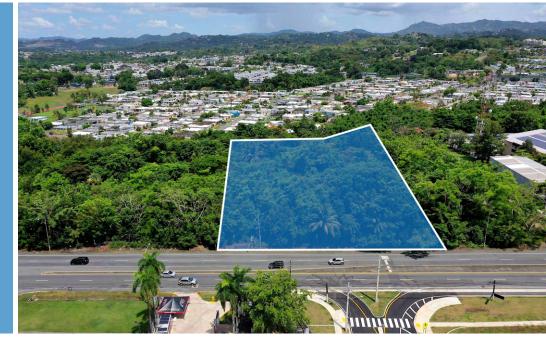

## **Redevelopment Land**

PR-167 Km 18.3 | Bayamon, PR 00957

Price: \$1,400,000

## **Highlights**

- Prime Location: Situated on PR-167 in Bayamón,
- Frontage: Approximately 220 linear feet
- Size 2.91 Acres
- High Traffic Area: 47,589 AADT
- Cadaster Number: 113-011-007-06-000
- Coordinates: 18.370335, -66.183449
- Zoning: R-A (High Density Residential)
- Redevelopment Opportunity
- Topography: Sloping topography
- Flood Zone: Zone X (93.4%), Zone 0.2 PCT (6.6%)
- Population: 1-Mile (29,060) | 2-Mile (101,966) | 3-Mile (182,352)
- Access: Direct access from PR-167