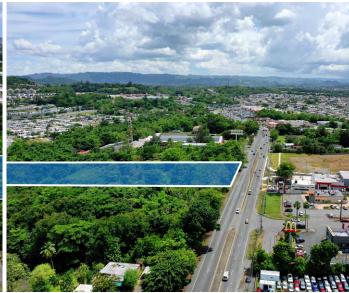

## **Redevelopment Land**

PR-167 Km 18.3 | Bayamon, PR 00957

Price: \$1,400,000

## **Highlights**

- Prime Location: Situated on PR-167 in Bayamón,
- Frontage: Approximately 220 linear feet
- Size 2.91 Acres
- High Traffic Area: 47,589 AADT
- Cadaster Number: 113-011-007-06-000
- Coordinates: 18.370335, -66.183449
- Zoning: R-A (High Density Residential)
- Redevelopment Opportunity
- Topography: Sloping topography
- Flood Zone: Zone X (93.4%), Zone 0.2 PCT (6.6%)
- Population: 1-Mile (29,060) | 2-Mile (101,966) | 3-Mile (182,352)
- Access: Direct access from PR-167