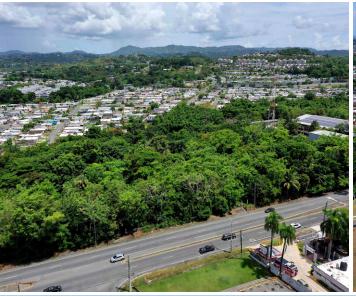

## **Redevelopment Land**

PR-167 Km 18.3 | Bayamon, PR 00957

Price: \$1,400,000

## **Highlights**

- Prime Location: Situated on PR-167 in Bayamón,
- Frontage: Approximately 220 linear feet
- Size 2.91 Acres
- High Traffic Area: 47,589 AADT
- Cadaster Number: 113-011-007-06-000
- Coordinates: 18.370335, -66.183449
- Zoning: R-A (High Density Residential)
- Redevelopment Opportunity
- Topography: Sloping topography
- Flood Zone: Zone X (93.4%), Zone 0.2 PCT (6.6%)
- Population: 1-Mile (29,060) | 2-Mile (101,966) | 3-Mile (182,352)
- Access: Direct access from PR-167