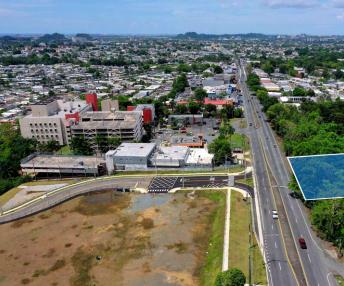

## **Redevelopment Land**

PR-167 Km 18.3 | Bayamon, PR 00957

Price: \$1,400,000

## **Highlights**

- Prime Location: Situated on PR-167 in Bayamón,
- Frontage: Approximately 220 linear feet
- Size 2.91 Acres
- High Traffic Area: 47,589 AADT
- Cadaster Number: 113-011-007-06-000
- Coordinates: 18.370335, -66.183449
- Zoning: R-A (High Density Residential)
- Redevelopment Opportunity
- Topography: Sloping topography
- Flood Zone: Zone X (93.4%), Zone 0.2 PCT (6.6%)
- Population: 1-Mile (29,060) | 2-Mile (101,966) | 3-Mile (182,352)
- Access: Direct access from PR-167