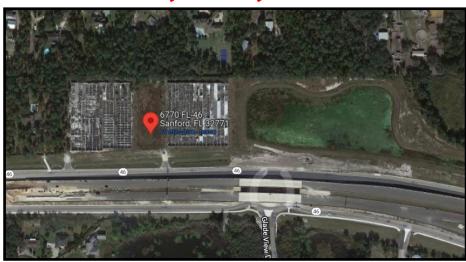

## **VACANT LAND** \$1,300,000

S A L E

6770 West State Road 46 - Sanford, FL

A former family greenhouse nursery property directly fronting the Wekiva Parkway and SR 46 is available for sale. Sitting in the heart of Seminole County's parks, trails, lakes, shopping and restaurants. This location provides an ideal site for new residents to call home. This 10.1 + acre property is currently zoned A-1, just waiting to be developed. Future land use for this Wekiva River Protection Basin property is Suburban Estates and is suitable for up to eight (8) residential lots. All of Central Florida is just minutes away from this property and has great visibility and access to the Orlando market interstate system. Having a retention pond already on this high and dry site will keep development costs down.

For further information please e-mail Rick Vaughan at RICK@PRECLLC.com

• Price: \$1,300,000

Acres: 10.1 +Zoned: A-1

Other Highlights:

• Retention Pond

• Wekiva River Protection Basin

• High and Dry

• Seminole County