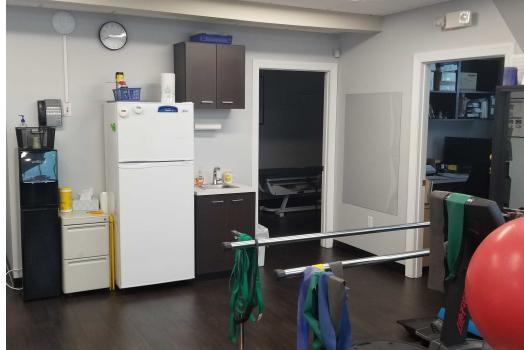

#### **Property Overview**

This versatile 1,715 sq. ft. office space, formerly a physical therapy clinic, offers a functional layout ideal for a range of uses including meeting space, personal training, or a traditional office. The space features three private offices and a spacious open gym area, providing flexibility to adapt to various business needs. With its adaptable design and ample room, this property is perfect for professionals seeking a dynamic environment in a prime location.

# **Property Photos**

2032 HILLVIEW STREET, SARASOTA, FL 34239