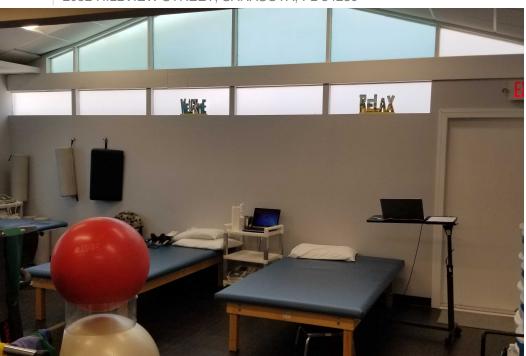

#### **Property Overview**

This versatile 1,715 sq. ft. office space, formerly a physical therapy clinic, offers a functional layout ideal for a range of uses including meeting space, personal training, or a traditional office. The space features three private offices and a spacious open gym area, providing flexibility to adapt to various business needs. With its adaptable design and ample room, this property is perfect for professionals seeking a dynamic environment in a prime location.

# **Property Photos**

2032 HILLVIEW STREET, SARASOTA, FL 34239