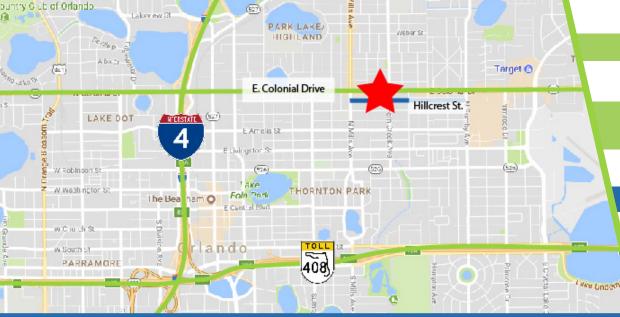

### For Lease: \$24.00 / RSF, Full Service

Suite 314: ± 312 RSF Available 9.01.2024

Suite 202: ± 1,194 RSF Available 1.1.2025

Located at the corner of Ferncreek Ave. & Hillcrest St. directly adjacent to the New Fern Creek Starbucks

Conveniently situated 5 minutes from the Downtown Orlando Business District with easy access to I-4 & SR 408

One block South of high-traffic Colonial Drive (48,500 AADT)

On-site parking included at no additional charge

Walking distance from the Mills & 50 restaurant corridor within close proximity to Colonial Plaza & Orlando Executive Airport

Suites include private offices and open work areas