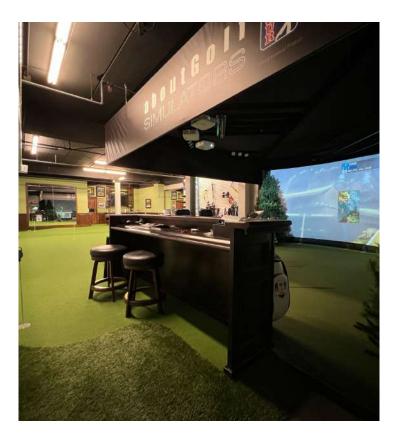

### **Highlights and Features:**

- Great fit for professional office users
- Common areas are newly remodeled
- Located 1 mile west of Burnsville Center
- Ideal frontage along County Road 42
- Near the Burnsville/Savage border
- Attractive office space
- Year Built: 2001
- 3 floors
- Elevator
- Golf simulator, putting green and fitness center
- Several private offices built out
- Kitchenette
- Large conference room
- High-end wood finishes
- Electronic kiosk
- Parking: 120 spaces
- Proximity to restaurants, shopping, and retailers
- Co-tenants: Vitae Functional Medicine, Carousel Media Group, Ryan Real Estate, Life Renewal Counseling, Professional Pension Services, Medallion Capital, Bass Law Firm, Stephen C. Fiebiger Law Office, Gold Leaf Estate Planning, Thrivent Financial, Farmers Insurance, Tyler Flatmoe Agency, Higher Recruitment, and Renew Women's Health

## Interior Photos - Common Area, Simulator and Fitness Center

This information is accurate as of the date of printing and is subject to change without notice. All information is deemed accurate, but cannot be guaranteed.