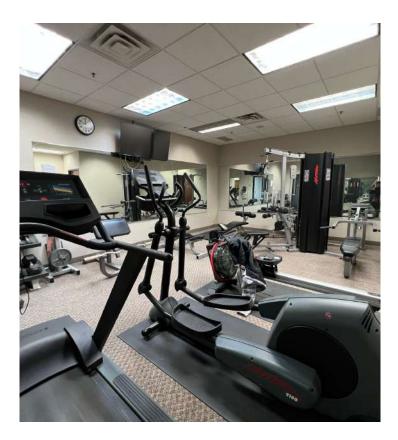

### **Highlights and Features:**

- Great fit for professional office users
- Common areas are newly remodeled
- Located 1 mile west of Burnsville Center
- Ideal frontage along County Road 42
- Near the Burnsville/Savage border
- Attractive office space
- Year Built: 2001
- 3 floors
- Elevator
- Golf simulator, putting green and fitness center
- Several private offices built out
- Kitchenette
- Large conference room
- High-end wood finishes
- Electronic kiosk
- Parking: 120 spaces
- Proximity to restaurants, shopping, and retailers
- Co-tenants: Vitae Functional Medicine, Carousel Media Group, Ryan Real Estate, Life Renewal Counseling, Professional Pension Services, Medallion Capital, Bass Law Firm, Stephen C. Fiebiger Law Office, Gold Leaf Estate Planning, Thrivent Financial, Farmers Insurance, Tyler Flatmoe Agency, Higher Recruitment, and Renew Women's Health

## Interior Photos - Common Area, Simulator and Fitness Center

This information is accurate as of the date of printing and is subject to change without notice. All information is deemed accurate, but cannot be guaranteed.