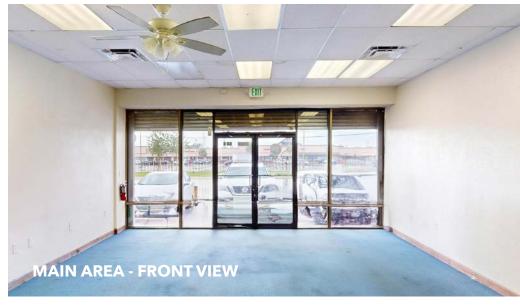

operty is a turnkey investment with immediate cash flow.

Don't Miss this Rare Investment Opportunity!



# Retail Condos Investment Opportunity

This property portfolio features two retail condo units on Pine Hills Road near Silver Star Road. This investment opportunity sits in a high-density area with plenty of visibility - perfectly positioned to capitalize on the bustling local community. Situated in a neighborhood with significant foot traffic, this property ensures consistent business flow and potential for growth.

OFFERED BY:



#### TREY DYER

TREY@4ACRE.COM

407.797.7767









### BACK ELEVATION + LOT

2711
N PINE HILLS
R O A D



AMPLE BACK PARKING



# SUITE 2 FLOOR PLAN | 1,547 SF







# FLOOR PLAN | 1,547 SF







### 2711 N PINE HILLS R O A D

### SUITE 2 INTERIORS











# LOCATION AERIAL





# **LOCATION MAP**









4 Acre Commercial Real Estate (4 Acre) does not represent or warranty the accuracy of the information contained herein. Such information has been given to 4 Acre by the owner of the property or obtained from other sources deemed reliable. 4 Acre has no reason to doubt its accuracy, but does not guarantee it. The reviewer(s) of this document is encouraged to perform their own research for their own purposes to verify the dependability of the information being reviewed. All information should be verified by reviewer(s) prior to purchase or lease. Unless otherwise noted, the property is being offered as-is, where is, with all faults. This information represents the proprietary work product of 4 Acre Realty, LLC and may not be copied,