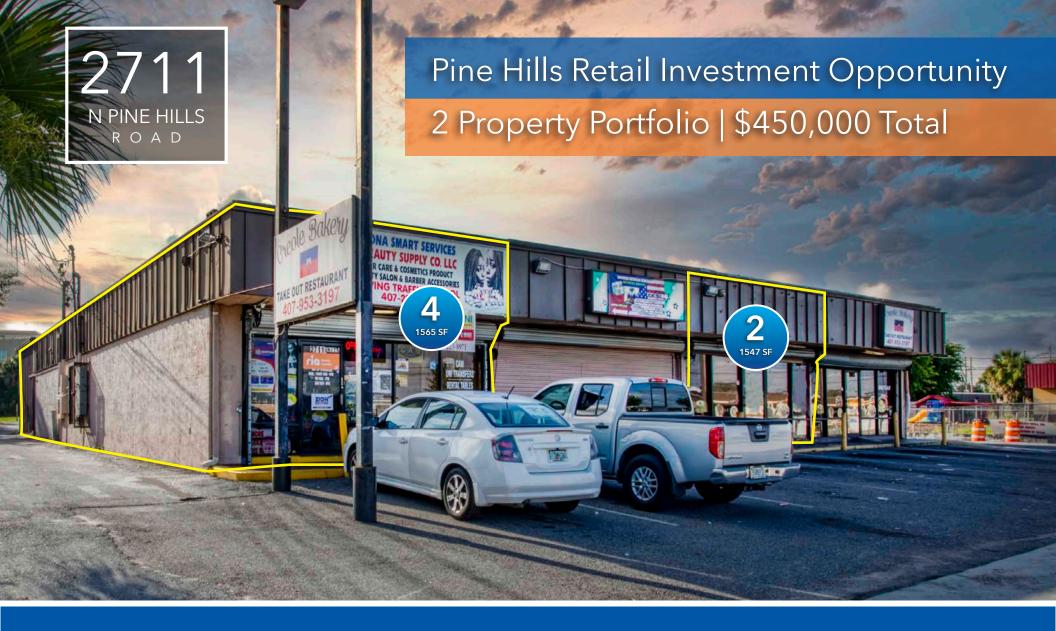

SUITE 4: 1,565 SF | \$250,000 • SUITE 2: 1,547 SF | \$200,000

2711 N Pine Hills Rd, Orlando, FL 32808

#### PROPERTY DETAILS

Sale Price: \$500,000 Total 2 Suites

Suite 4: \$250,000

Suite 2: \$200,000

Location: 2711 N Pine Hills Rd,

Orlando, FL 32808

Parcel ID: 18-22-29-7008-00-040 &

18-22-29-7008-00-020

Zoning: C-1

Property Use: Retail

Space Sizes: Suite 4: 1,565 SF

Suite 2: 1,547 SF

Stories:

Parking: 9.6/1,000

Signage: Pylon/Building

# Retail Condos Investment Opportunity

This property portfolio features two retail condo units on Pine Hills Road near Silver Star Road. This investment opportunity sits in a high-density area with plenty of visibility - perfectly positioned to capitalize on the bustling local community. Situated in a neighborhood with significant foot traffic, this property ensures consistent business flow and potential for growth.