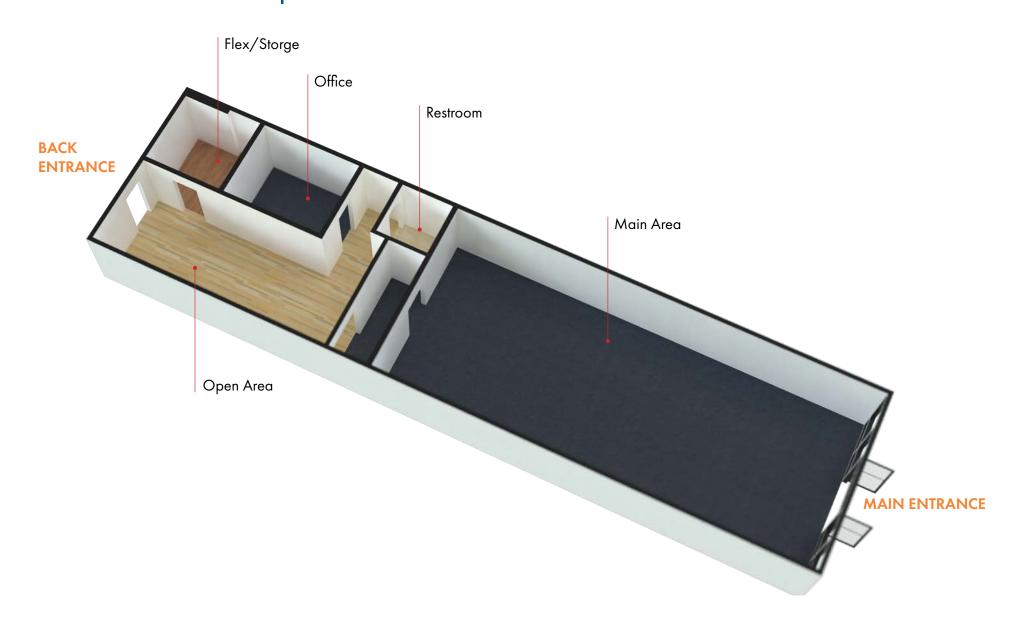

ncome Generating: Currently generating solid income, this property is a turnkey investment with immediate cash flow.

Don't Miss this Rare Investment Opportunity!



# Retail Condos Investment Opportunity

This property portfolio features two retail condo units on Pine Hills Road near Silver Star Road. This investment opportunity sits in a high-density area with plenty of visibility - perfectly positioned to capitalize on the bustling local community. Situated in a neighborhood with significant foot traffic, this property ensures consistent business flow and potential for growth.

OFFERED BY:



#### TREY DYER

TREY@4ACRE.COM

407.797.7767









### BACK ELEVATION + LOT

2711
N PINE HILLS
R O A D



AMPLE BACK PARKING



# SUITE 2 FLOOR PLAN | 1,547 SF







# FLOOR PLAN | 1,547 SF







### 2711 N PINE HILLS R O A D

### SUITE 2 INTERIORS











# LOCATION AERIAL





# **LOCATION MAP**









4 Acre Commercial Real Estate (4 Acre) does not represent or warranty the accuracy of the information contained herein. Such information has been given to 4 Acre by the owner of the property or obtained from other sources deemed reliable. 4 Acre has no reason to doubt its accuracy, but does not guarantee it. The reviewer(s) of this document is encouraged to perform their own research for their own purposes to verify the dependability of the information being reviewed. All information should be verified by reviewer(s) prior to purchase or lease. Unless otherwise noted, the property is being offered as-is, where is, with all faults. This information represents the proprietar