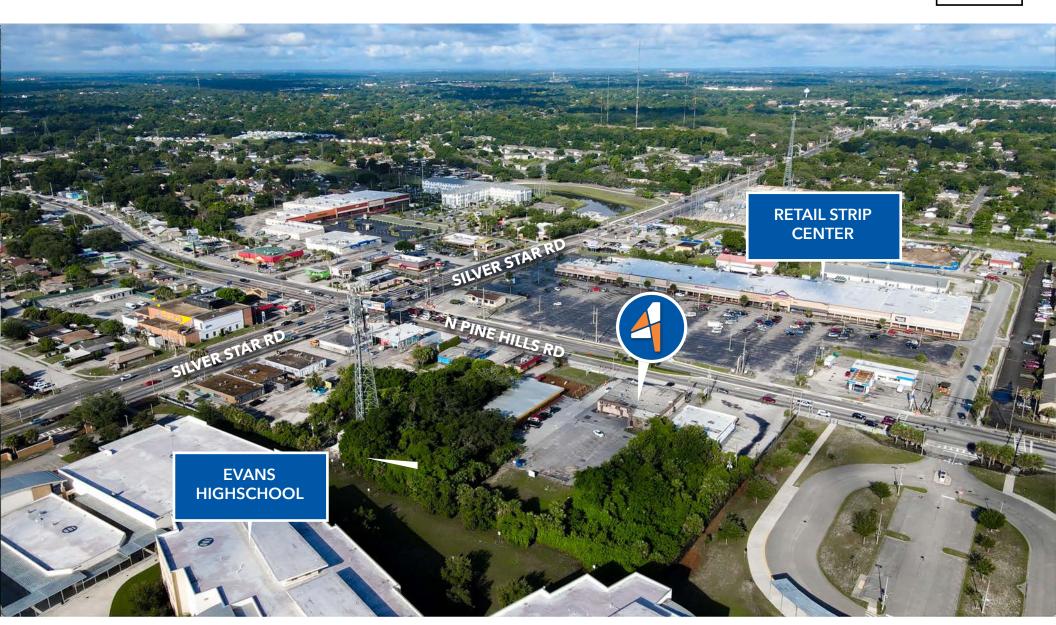

ent with immediate cash flow.

Don't Miss this Rare Investment Opportunity!



# Retail Condos Investment Opportunity

This property portfolio features two retail condo units on Pine Hills Road near Silver Star Road. This investment opportunity sits in a high-density area with plenty of visibility - perfectly positioned to capitalize on the bustling local community. Situated in a neighborhood with significant foot traffic, this property ensures consistent business flow and potential for growth.

OFFERED BY:



#### TREY DYER

TREY@4ACRE.COM

407.797.7767









### BACK ELEVATION + LOT

2711
N PINE HILLS
R O A D



AMPLE BACK PARKING



# SUITE 2 FLOOR PLAN | 1,547 SF







# FLOOR PLAN | 1,547 SF







### 2711 N PINE HILLS R O A D

### SUITE 2 INTERIORS











# LOCATION AERIAL





# **LOCATION MAP**









4 Acre Commercial Real Estate (4 Acre) does not represent or warranty the accuracy of the information contained herein. Such information has been given to 4 Acre by the owner of the property or obtained from other sources deemed reliable. 4 Acre has no reason to doubt its accuracy, but does not guarantee it. The reviewer(s) of this document is encouraged to perform their own research for their own purposes to verify the dependability of the information being reviewed. All information should be verified by reviewer(s) prior to purchase or lease. Unless otherwise noted, the property is being offered as-is, where is, with all faults. This information represents the proprietary work product of 4 Acre Realty, LLC and may not be copied, reproduced, modified, distr