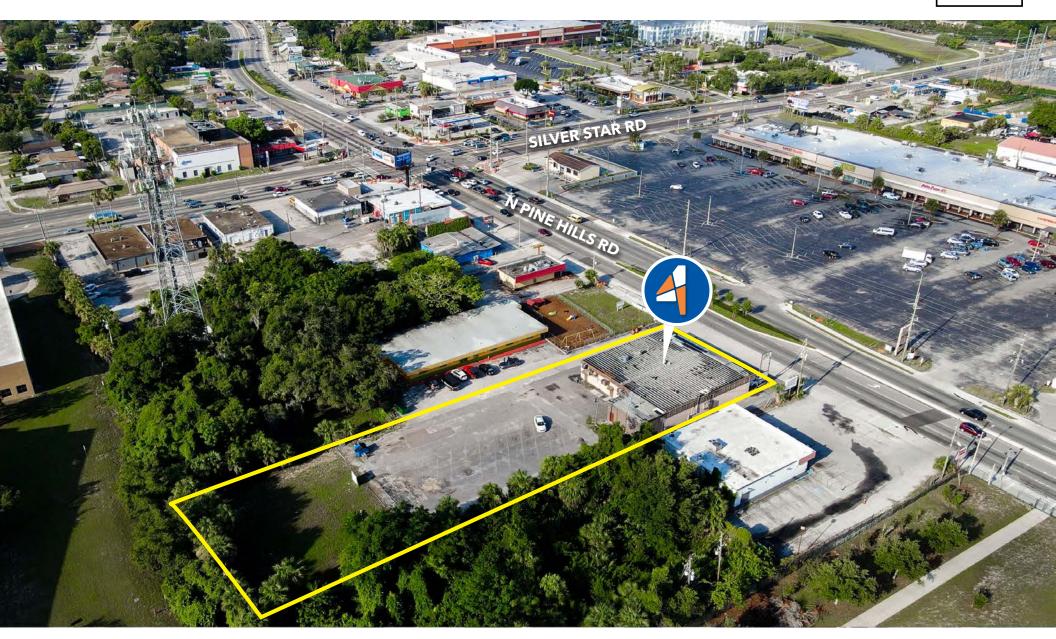

petitively Priced: Reflects the local market, this property offers an excellent return on investment with substantial revenue-generating potential.
- Income Generating: Currently generating solid income, this property is a turnkey investment with immediate cash flow.

Don't Miss this Rare Investment Opportunity!



# Retail Condos Investment Opportunity

This property portfolio features two retail condo units on Pine Hills Road near Silver Star Road. This investment opportunity sits in a high-density area with plenty of visibility - perfectly positioned to capitalize on the bustling local community. Situated in a neighborhood with significant foot traffic, this property ensures consistent business flow and potential for growth.

OFFERED BY:



#### TREY DYER

TREY@4ACRE.COM

407.797.7767









### BACK ELEVATION + LOT

2711
N PINE HILLS
R O A D



AMPLE BACK PARKING



# SUITE 2 FLOOR PLAN | 1,547 SF







# FLOOR PLAN | 1,547 SF







### 2711 N PINE HILLS R O A D

### SUITE 2 INTERIORS











# LOCATION AERIAL





# **LOCATION MAP**









4 Acre Commercial Real Estate (4 Acre) does not represent or warranty the accuracy of the information contained herein. Such information has been given to 4 Acre by the owner of the property or obtained from other sources deemed reliable. 4 Acre has no reason to doubt its accuracy, but does not guarantee it. The reviewer(s) of this document is encouraged to perform their own research for their own purposes to verify the dependability of the information being reviewed. All information should be verified by reviewer(s) prior t