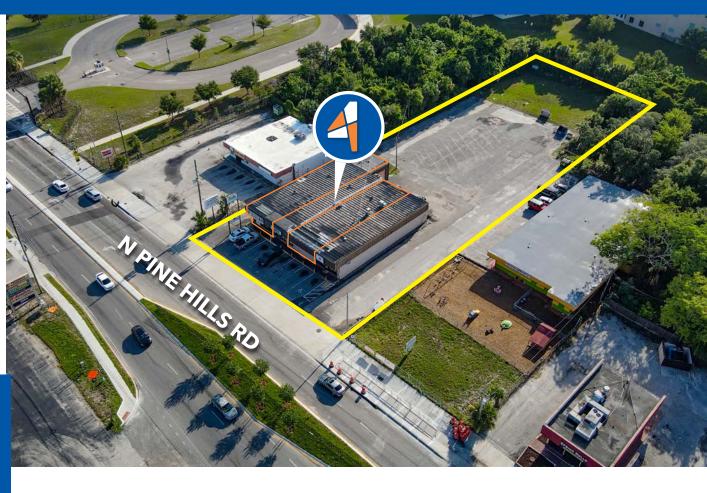

F

Stories:

Parking: 9.6/1,000

Signage: Pylon/Building

### **Key Features**

- Strategic Location: Nestled in a densely populated area, the property benefits from a steady stream of visitors, enhancing visibility and customer reach for tenants.
- Tenants: The property has reliable tenants, ensuring a steady income stream
- Ample Parking: With plenty of parking spaces available, the property caters to both tenants and customers, making it a convenient shopping destination.
- Competitively Priced: Reflects the local market, this property offers an excellent return on investment with substantial revenue-generating potential.
- Income Generating: Currently generating solid income, this property is a turnkey investment with immediate cash flow.

Don't Miss this Rare Investment Opportunity!



# Retail Condos Investment Opportunity

This property portfolio features two retail condo units on Pine Hills Road near Silver Star Road. This investment opportunity sits in a high-density area with plenty of visibility - perfectly positioned to capitalize on the bustling local community. Situated in a neighborhood with significant foot traffic, this property ensures consistent business flow and potential for growth.

OFFERED BY:



#### TREY DYER

TREY@4ACRE.COM

407.797.7767









### BACK ELEVATION + LOT

2711
N PINE HILLS
R O A D



AMPLE BACK PARKING



# SUITE 2 FLOOR PLAN | 1,547 SF







# FLOOR PLAN | 1,547 SF







### 2711 N PINE HILLS R O A D

### SUITE 2 INTERIORS











# LOCATION AERIAL





# **LOCATION MAP**









4 Acre Commercial Real Estate (4 Acre) does n