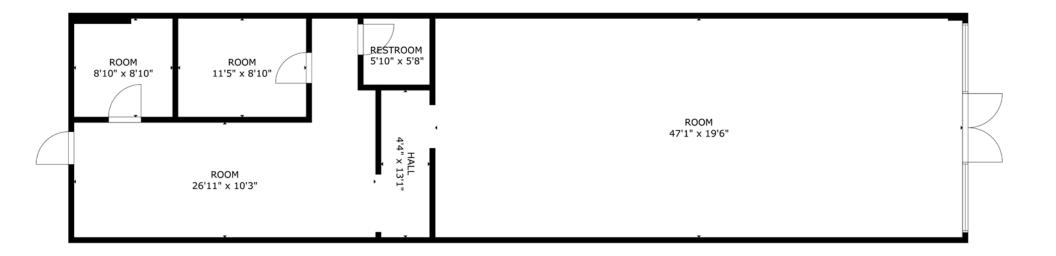

venue-generating potential.
- Income Generating: Currently generating solid income, this property is a turnkey investment with immediate cash flow.

Don't Miss this Rare Investment Opportunity!



# Retail Condos Investment Opportunity

This property portfolio features two retail condo units on Pine Hills Road near Silver Star Road. This investment opportunity sits in a high-density area with plenty of visibility - perfectly positioned to capitalize on the bustling local community. Situated in a neighborhood with significant foot traffic, this property ensures consistent business flow and potential for growth.

OFFERED BY:



#### TREY DYER

TREY@4ACRE.COM

407.797.7767









### BACK ELEVATION + LOT

2711
N PINE HILLS
R O A D



AMPLE BACK PARKING



# SUITE 2 FLOOR PLAN | 1,547 SF







# FLOOR PLAN | 1,547 SF







### 2711 N PINE HILLS R O A D

### SUITE 2 INTERIORS











# LOCATION AERIAL





# **LOCATION MAP**









4 Acre Commercial Real Estate (4 Acre) does not represent or warranty the accuracy of the information contained herein. Such information has been given to 4 Acre by the owner of the property or obtained from other sources deemed reliable. 4 Acre has no reason to doubt its accuracy, but does not guarantee it. The reviewer(s) of this document is encouraged to perform their own research for their own purposes to verify the dependability of the information being reviewed. All information should be verified by reviewer(s) prior to purchase or lease. Unless otherwise noted, the property is being offered as-is, where is, with all faults. This inform