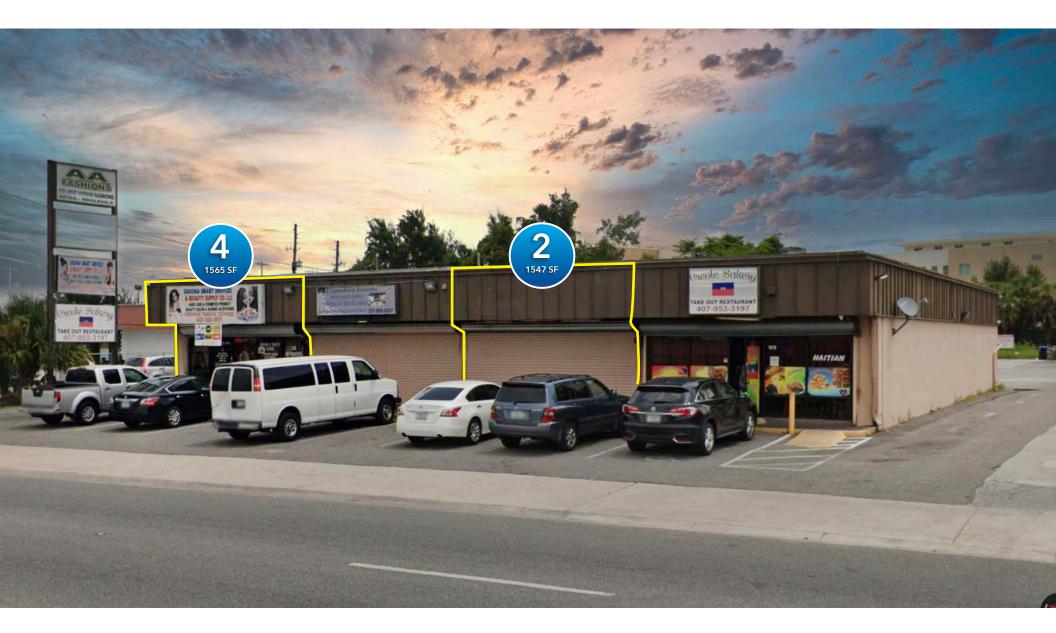

SUITE 4: 1,565 SF | \$250,000 • SUITE 2: 1,547 SF | \$200,000

2711 N Pine Hills Rd, Orlando, FL 32808

Zoning: C-1

Property Use: Retail

Space Sizes: Suite 4: 1,565 SF

Suite 2: 1,547 SF

Stories:

Parking: 9.6/1,000

Signage: Pylon/Building

# Retail Condos Investment Opportunity

This property portfolio features two retail condo units on Pine Hills Road near Silver Star Road. This investment opportunity sits in a high-density area with plenty of visibility - perfectly positioned to capitalize on the bustling local community. Situated in a neighborhood with significant foot traffic, this property ensures consistent business flow and potential for growth.