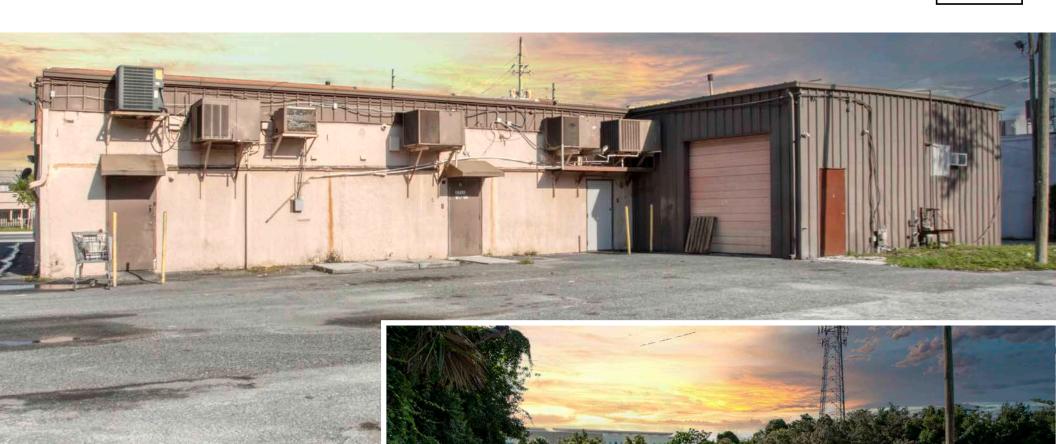

ffers an excellent return on investment with substantial revenue-generating potential.
- Income Generating: Currently generating solid income, this property is a turnkey investment with immediate cash flow.

Don't Miss this Rare Investment Opportunity!



# Retail Condos Investment Opportunity

This property portfolio features two retail condo units on Pine Hills Road near Silver Star Road. This investment opportunity sits in a high-density area with plenty of visibility - perfectly positioned to capitalize on the bustling local community. Situated in a neighborhood with significant foot traffic, this property ensures consistent business flow and potential for growth.

OFFERED BY:



#### TREY DYER

TREY@4ACRE.COM

407.797.7767









### BACK ELEVATION + LOT

2711
N PINE HILLS
R O A D



AMPLE BACK PARKING



# SUITE 2 FLOOR PLAN | 1,547 SF







# FLOOR PLAN | 1,547 SF







### 2711 N PINE HILLS R O A D

### SUITE 2 INTERIORS











# LOCATION AERIAL





# **LOCATION MAP**









4 Acre Commercial Real Estate (4 Acre) does not represent or warranty the accuracy of the information contained herein. Such information has been given to 4 Acre by the owner of the property or obtained from other sources deemed reliable. 4 Acre has no reason to doubt its accuracy, but does not guarantee it. The reviewer(s) of this document is encouraged to perform their own research for their own purposes to verify the dependability of the information being reviewed. All information should be verified by reviewer(s) prior to purchase or lease. Unless otherwise noted, the property is