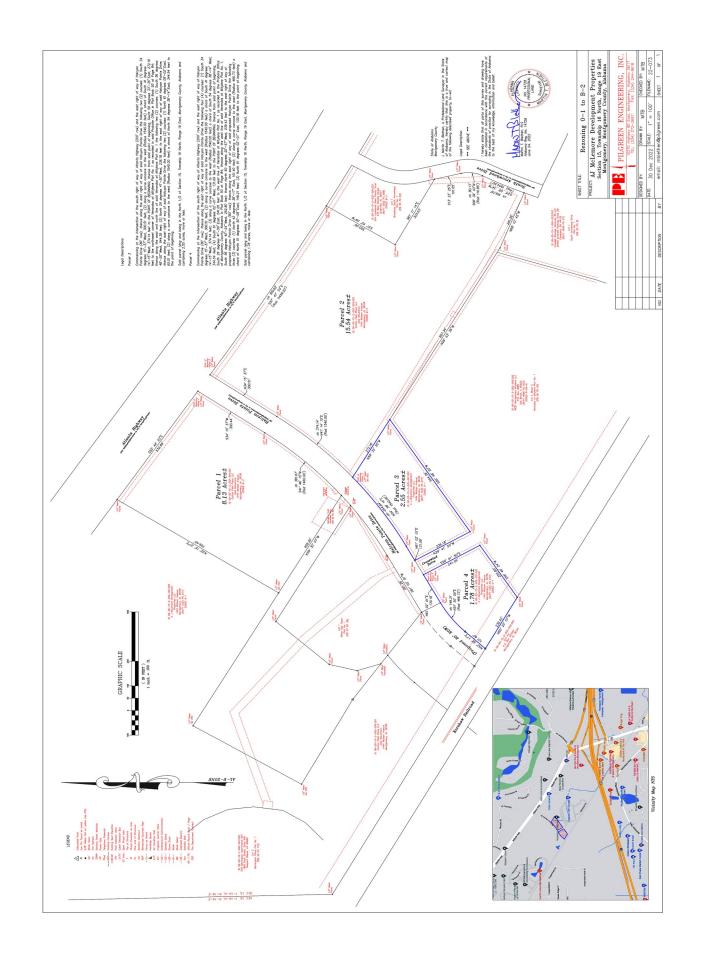

#### COMMERCIAL REAL ESTATE

• Listed Price: See Price List

• Land Size: Parcel 1: <u>+</u> 6.45 Ac.

Parcel 1A: Sold

Parcel 2: ± 14.16 Ac. Parcel 2A: ± 60,000 S.F. Parcel 3: ± 2.55 Ac. Parcel 4: ± 1.78 Ac.

• Interstate: I-85 (Exit 11)

Zoning: B-2 & B-3 (Highway Commercial)
Best Use: Retail/Bank/Restaurant/Church

Accessibility: ExcellentListing Type: Exclusive

#### PRICED TO SELL!

± 26 Acres of B-2 and B-3 zoned property located on Atlanta Highway/U.S. 80 with ± 1,345 feet of frontage. Owner will subdivide. Excellent location for restaurant, commercial, retail, office, church or school use. Call John Stanley, CCIM, for more information at (334) 271-2475.

# PRICING SCHEDULE

(As of 08/23/24)

| <u>Parcel</u> | <b>Zoning</b> | Approx. Size         | <b>Listed Price</b> |
|---------------|---------------|----------------------|---------------------|
| 1             | B-3           | ± 6.45 Ac.           | \$5.00/S.F.         |
| 1A            | B-3           | <u>+</u> 72,800 S.F. | Sold                |
| 2             | B-3           | <u>+</u> 14.16 Ac.   | \$4.00/S.F.         |
| 2A            | B-3           | ± 60,000 S.F.        | \$10.00/S.F.        |
| 3             | B-2           | ± 2.55 Ac.           | \$2.50/S.F.         |
| 4             | B-2           | ± 1.78 Ac.           | \$2.50/S.F.         |

### **NOTES:**

- 1. Parcel 2A may be increased in size.
- 2. All lots subject to Covenants and Restrictions.