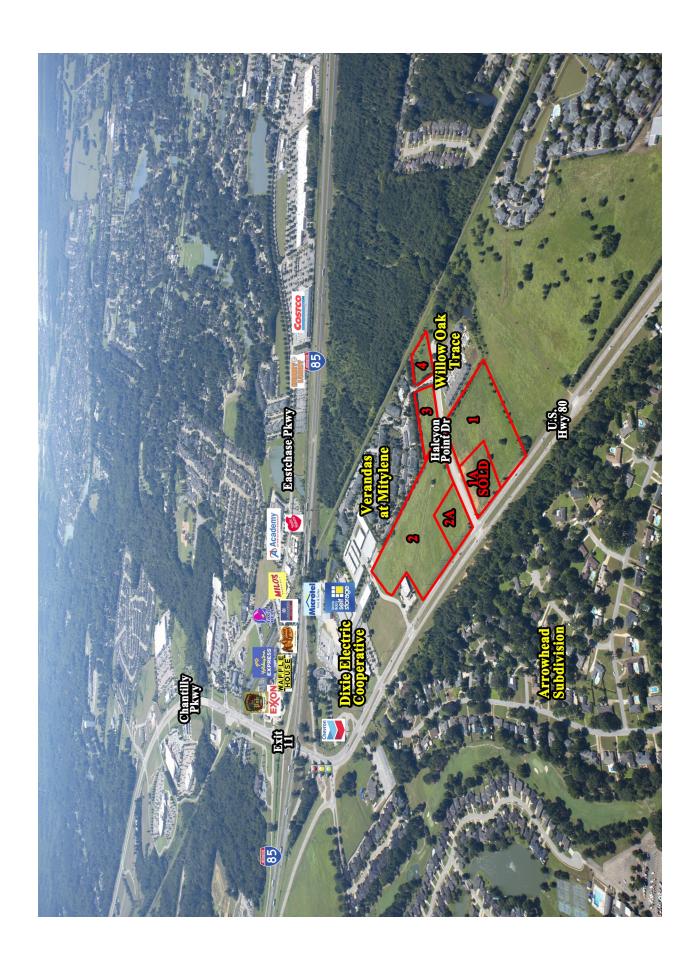

#### COMMERCIAL REAL ESTATE

• Listed Price: See Price List

• Land Size: Parcel 1: <u>+</u> 6.45 Ac.

Parcel 1A: Sold

Parcel 2: ± 14.16 Ac. Parcel 2A: ± 60,000 S.F. Parcel 3: ± 2.55 Ac. Parcel 4: ± 1.78 Ac.

#### PRICED TO SELL!

± 26 Acres of B-2 and B-3 zoned property located on Atlanta Highway/U.S. 80 with ± 1,345 feet of frontage. Owner will subdivide. Excellent location for restaurant, commercial, retail, office, church or school use. Call John Stanley, CCIM, for more information at (334) 271-2475.

# PRICING SCHEDULE

(As of 08/23/24)

| <u>Parcel</u> | <b>Zoning</b> | Approx. Size         | <b>Listed Price</b> |
|---------------|---------------|----------------------|---------------------|
| 1             | B-3           | ± 6.45 Ac.           | \$5.00/S.F.         |
| 1A            | B-3           | <u>+</u> 72,800 S.F. | Sold                |
| 2             | B-3           | <u>+</u> 14.16 Ac.   | \$4.00/S.F.         |
| 2A            | B-3           | ± 60,000 S.F.        | \$10.00/S.F.        |
| 3             | B-2           | ± 2.55 Ac.           | \$2.50/S.F.         |
| 4             | B-2           | ± 1.78 Ac.           | \$2.50/S.F.         |