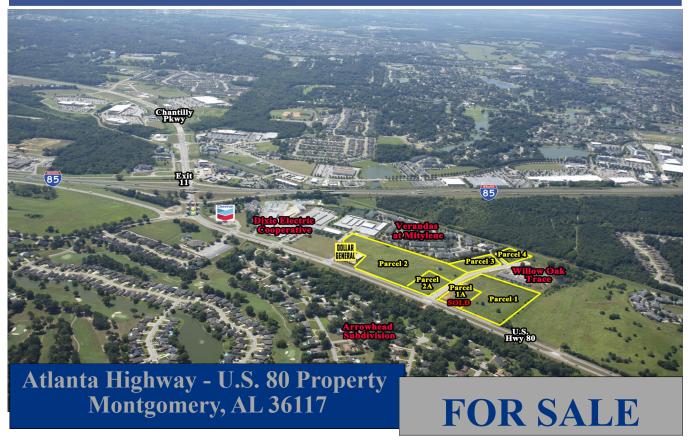

#### COMMERCIAL REAL ESTATE

• Listed Price: See Price List

• Land Size: Parcel 1: <u>+</u> 6.45 Ac.

Parcel 1A: Sold

Parcel 2: ± 14.16 Ac. Parcel 2A: ± 60,000 S.F. Parcel 3: ± 2.55 Ac. Parcel 4: ± 1.78 Ac.

#### PRICED TO SELL!

± 26 Acres of B-2 and B-3 zoned property located on Atlanta Highway/U.S. 80 with ± 1,345 feet of frontage. Owner will subdivide. Excellent location for restaurant, commercial, retail, office, church or school use. Call John Stanley, CCIM, for more information at (334) 271-2475.

# PRICING SCHEDULE

(As of 08/23/24)

| <u>Parcel</u> | <b>Zoning</b> | Approx. Size         | <b>Listed Price</b> |
|---------------|---------------|----------------------|---------------------|
| 1             | B-3           | ± 6.45 Ac.           | \$5.00/S.F.         |
| 1A            | B-3           | <u>+</u> 72,800 S.F. | Sold                |
| 2             | B-3           | <u>+</u> 14.16 Ac.   | \$4.00/S.F.         |
| 2A            | B-3           | ± 60,000 S.F.        | \$10.00/S.F.        |
| 3             | B-2           | ± 2.55 Ac.           | \$2.50/S.F.         |
| 4             | B-2           | ± 1.78 Ac.           | \$2.50/S.F.         |