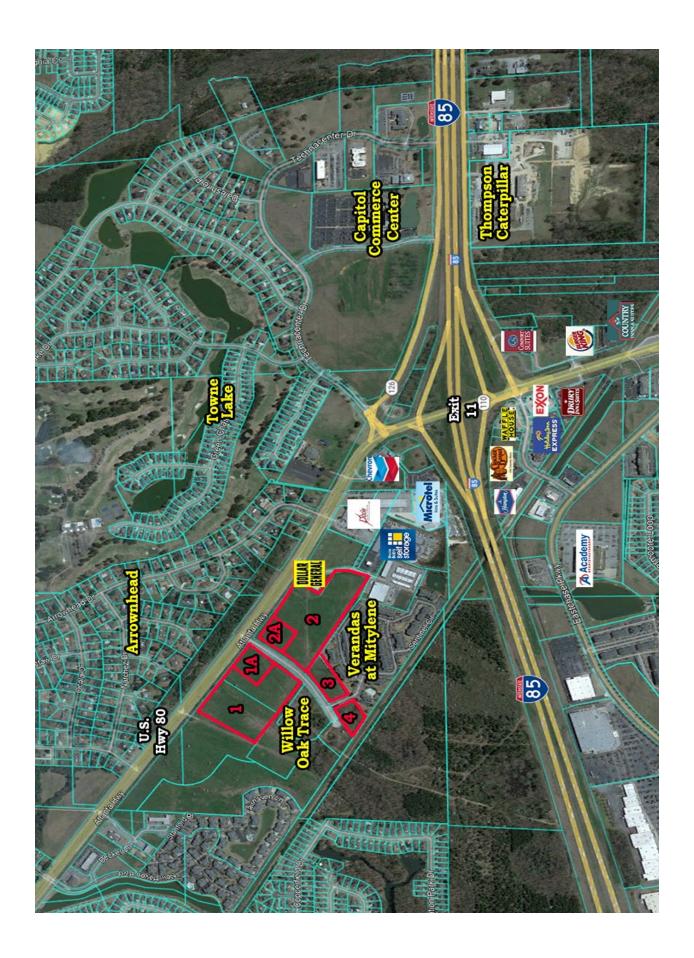

#### COMMERCIAL REAL ESTATE

• Listed Price: See Price List

• Land Size: Parcel 1: <u>+</u> 6.45 Ac.

Parcel 1A: Sold

Parcel 2: ± 14.16 Ac. Parcel 2A: ± 60,000 S.F. Parcel 3: ± 2.55 Ac. Parcel 4: ± 1.78 Ac.

#### PRICED TO SELL!

± 26 Acres of B-2 and B-3 zoned property located on Atlanta Highway/U.S. 80 with ± 1,345 feet of frontage. Owner will subdivide. Excellent location for restaurant, commercial, retail, office, church or school use. Call John Stanley, CCIM, for more information at (334) 271-2475.

# PRICING SCHEDULE

(As of 08/23/24)

| <u>Parcel</u> | <b>Zoning</b> | Approx. Size         | <b>Listed Price</b> |
|---------------|---------------|----------------------|---------------------|
| 1             | B-3           | ± 6.45 Ac.           | \$5.00/S.F.         |
| 1A            | B-3           | <u>+</u> 72,800 S.F. | Sold                |
| 2             | B-3           | <u>+</u> 14.16 Ac.   | \$4.00/S.F.         |
| 2A            | B-3           | ± 60,000 S.F.        | \$10.00/S.F.        |
| 3             | B-2           | ± 2.55 Ac.           | \$2.50/S.F.         |
| 4             | B-2           | ± 1.78 Ac.           | \$2.50/S.F.         |