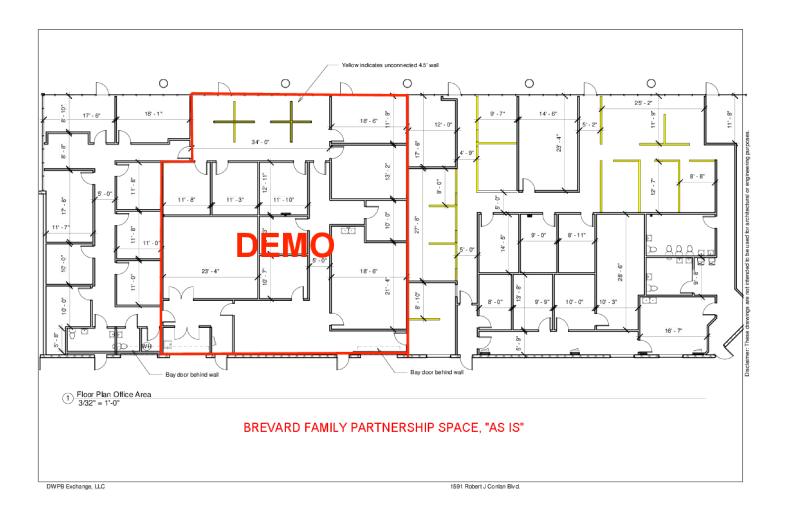

# **FLOOR PLANS - WAREHOUSE**

Corporate Park at Palm Bay • 1571-1591 Robert J Conlan Blvd Palm Bay, FL 32905

## **FLOOR PLANS**

Corporate Park at Palm Bay • 1571-1591 Robert J Conlan Blvd Palm Bay, FL 32905

Office Sales & Leasing 321.722.0707 X19 charles@teamlbr.com