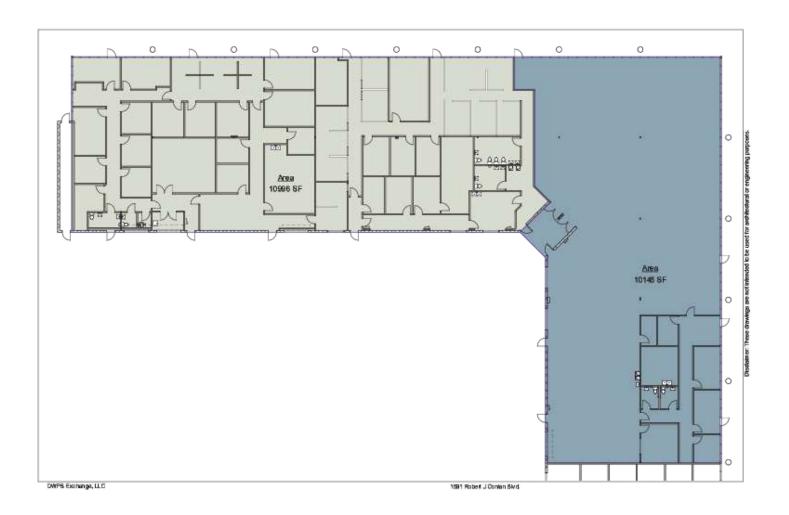

## **PLANS**

Corporate Park at Palm Bay • 1571-1591 Robert J Conlan Blvd Palm Bay, FL 32905

### LEASE INFORMATION

Lease Type: \$2.57 NNN Lease Term: Negotiable

Total Space: 1,885 - 10,996 SF Lease Rate: \$10.00 - \$12.00 SF/yr

## **PLANS**

Corporate Park at Palm Bay • 1571-1591 Robert J Conlan Blvd Palm Bay, FL 32905

| SUITE      | SIZE      | ТҮРЕ       | RATE                  |
|------------|-----------|------------|-----------------------|
| 1591 - 128 | 10,996 SF | \$2.57 NNN | \$10.00 - 12.00 SF/yr |