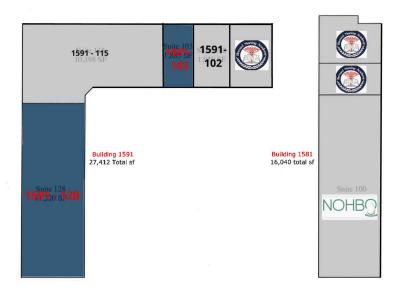

#### **EXCHANGE AT PALM BAY**

Building 1571 28,560 Total sf

**1571 - 100** Suite 100 SRT

#### **LEGEND**

Available
Unavailable