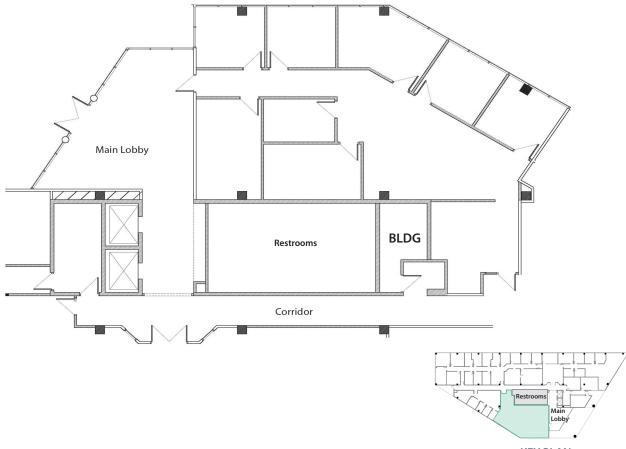

## Suite 120 - 2,406± rsf

**KEY PLAN** 

## Suite 240 - 5,550± rsf

**KEY PLAN** 

# Suite 250 - 3,041± rsf Available 10/01/24

**KEY PLAN** 

# Suite 240 - 270 - 9,593± rsf Available 10/01/24

**KEY PLAN** 