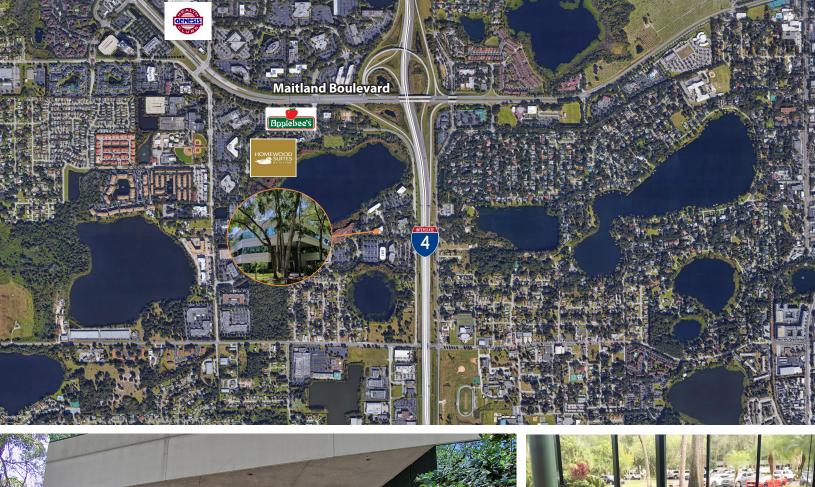

#### **Property Highlights**

- Park like setting with mature landscaping
- 1,539± sf 9,593± sf available
- Convenient access to Interstate-4
- Minutes to Downtown Orlando
- First floor restrooms newly renovated / Second floor restroom renovations coming in 2024
- Nearby amenities include the Genesis Health Club, Sam Snead's Tavern and other restaurants
- Shared building conference room available in adjacent Lake Lucien Executive Center building
- Abundant parking