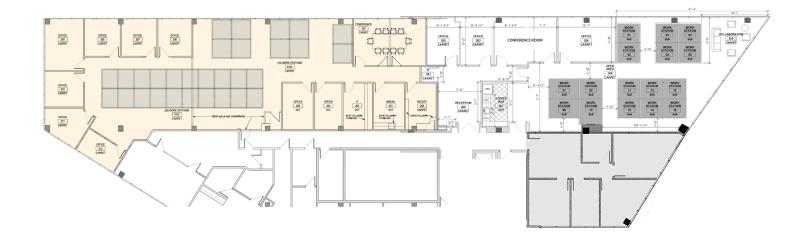

#### **Property Highlights**

- Park like setting with mature landscaping
- 1,539± sf 9,593± sf available
- Convenient access to Interstate-4
- Minutes to Downtown Orlando
- First floor restrooms newly renovated / Second floor restroom renovations coming in 2024
- Nearby amenities include the Genesis Health Club, Sam Snead's Tavern and other restaurants
- Shared building conference room available in adjacent Lake Lucien Executive Center building
- Abundant parking









## Suite 120 - 2,406± rsf



**KEY PLAN** 



## Suite 240 - 5,550± rsf





**KEY PLAN** 



# Suite 250 - 3,041± rsf Available 10/01/24



**KEY PLAN** 



# Suite 240 - 270 - 9,593± rsf Available 10/01/24





**KEY PLAN** 



# **Third Floor Suites**