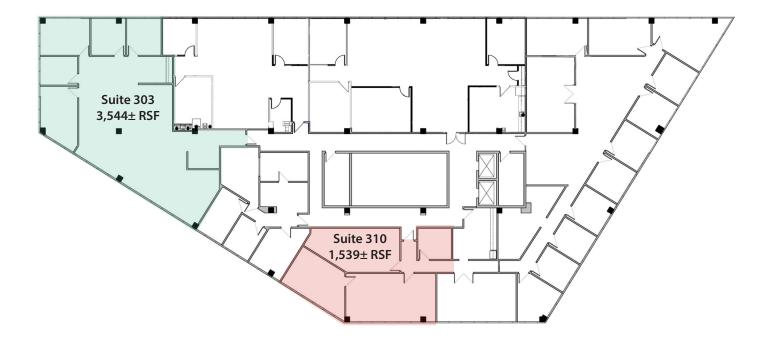

#### **Property Highlights**

- Park like setting with mature landscaping
- 1,539± sf 9,593± sf available
- Convenient access to Interstate-4
- Minutes to Downtown Orlando
- First floor restrooms newly renovated / Second floor restroom renovations coming in 2024
- Nearby amenities include the Genesis Health Club, Sam Snead's Tavern and other restaurants
- Shared building conference room available in adjacent Lake Lucien Executive Center building
- Abundant parking









## Suite 120 - 2,406± rsf



**KEY PLAN** 



## Suite 240 - 5,550± rsf





**KEY PLAN** 



# Suite 250 - 3,041± rsf Available 10/01/24



**KEY PLAN** 



# Suite 240 - 270 - 9,593± rsf Available 10/01/24





**KEY PLAN** 



# **Third Floor Suites**