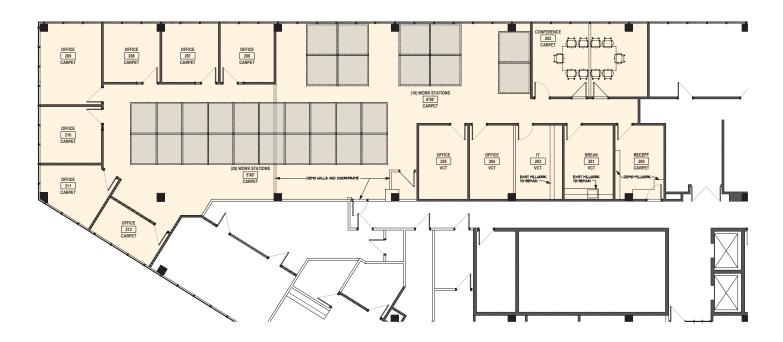

#### **Property Highlights**

- Park like setting with mature landscaping
- 1,539± sf 9,593± sf available
- Convenient access to Interstate-4
- Minutes to Downtown Orlando
- First floor restrooms newly renovated / Second floor restroom renovations coming in 2024
- Nearby amenities include the Genesis Health Club, Sam Snead's Tavern and other restaurants
- Shared building conference room available in adjacent Lake Lucien Executive Center building
- Abundant parking









## Suite 120 - 2,406± rsf



**KEY PLAN** 



## Suite 240 - 5,550± rsf





**KEY PLAN** 



# Suite 250 - 3,041± rsf Available 10/01/24



**KEY PLAN** 



# Suite 240 - 270 - 9,593± rsf Available 10/01/24





**KEY PLAN** 



# **Third Floor Suites**