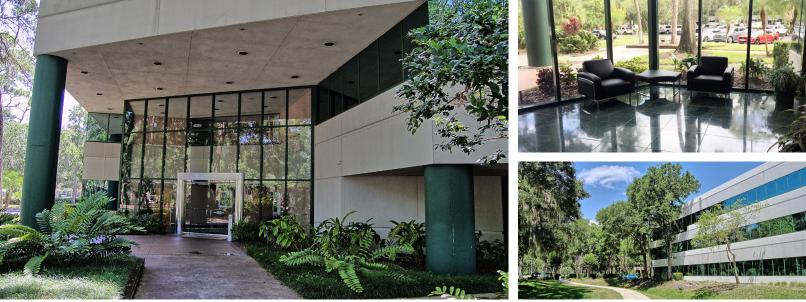

#### **Property Highlights**

- Park like setting with mature landscaping
- 1,539± sf 9,593± sf available
- Convenient access to Interstate-4
- Minutes to Downtown Orlando
- First floor restrooms newly renovated / Second floor restroom renovations coming in 2024
- Nearby amenities include the Genesis Health Club, Sam Snead's Tavern and other restaurants
- Shared building conference room available in adjacent Lake Lucien Executive Center building
- Abundant parking