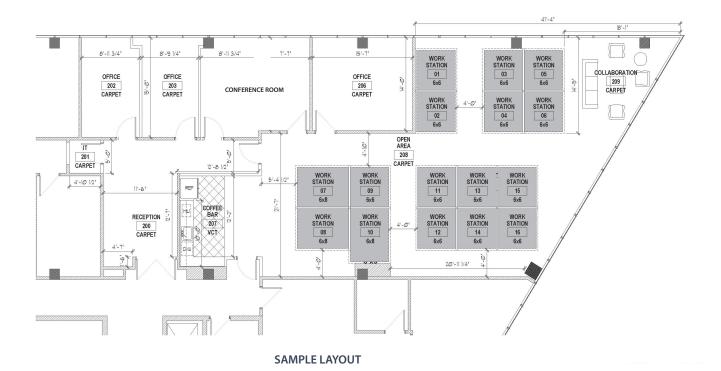

## Suite 240 - 5,550± rsf

**KEY PLAN** 

# Suite 250 - 3,041± rsf Available 10/01/24

**KEY PLAN** 