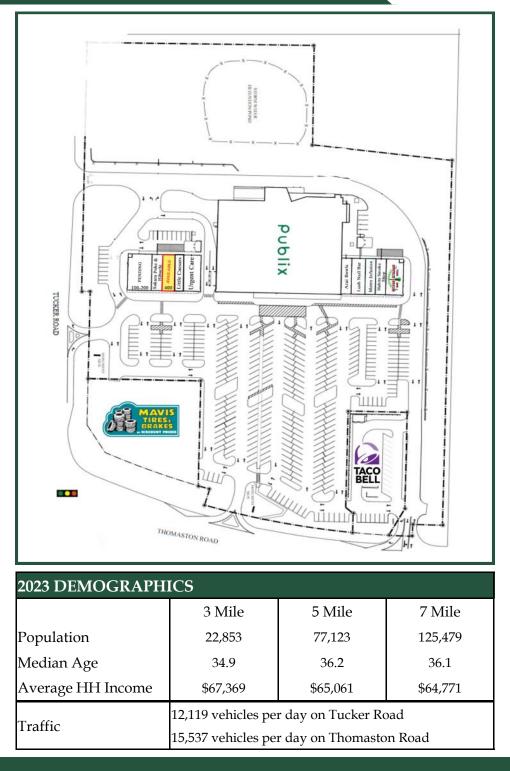

Tobesofkee Crossing is a  $66,000\pm$  sf shopping center anchored by a  $48,387\pm$  sf Publix grocery store. The property is situated on 12.69 acres. Located at the corner of Thomaston and Tucker Roads in Macon, GA, in close proximity to Wesleyan College, Idle Hour Country Club, Lake Tobesofkee and I-475. Its prominent location along the Thomaston Road corridor offers easy access, great visibility and high traffic. The property caters to Macon's student population and high income households in the area. Outparcels include Taco Bell and Mavis Tire.

## HIGHLIGHTS

- $66,000\pm$  SF Shopping Center Available suites are 1<sup>st</sup> generation spaces
- Anchored by a 48,387 SF Publix Super Market
- Convenient to I-475
- Close proximity to Eisenhower Crossing, the new 10,000 seat amphitheater, worlds largest indoor pickleball sports complex, and Lake Tobesofkee.
- Located at a signalized intersection.
- Serves a 7 mile area as the next nearest Publix grocery store is 7 miles away.