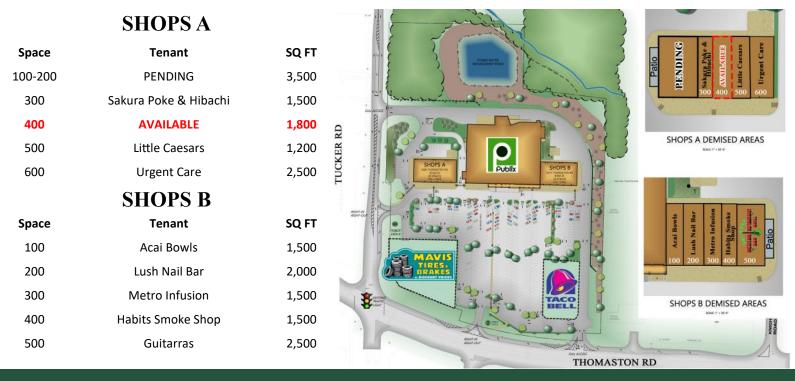

## HIGHLIGHTS

- $66,000\pm$  SF Shopping Center Available suites are 1<sup>st</sup> generation spaces
- Anchored by a 48,387 SF Publix Super Market
- Convenient to I-475
- Close proximity to Eisenhower Crossing, the new 10,000 seat amphitheater, worlds largest indoor pickleball sports complex, and Lake Tobesofkee.
- Located at a signalized intersection.
- Serves a 7 mile area as the next nearest Publix grocery store is 7 miles away.