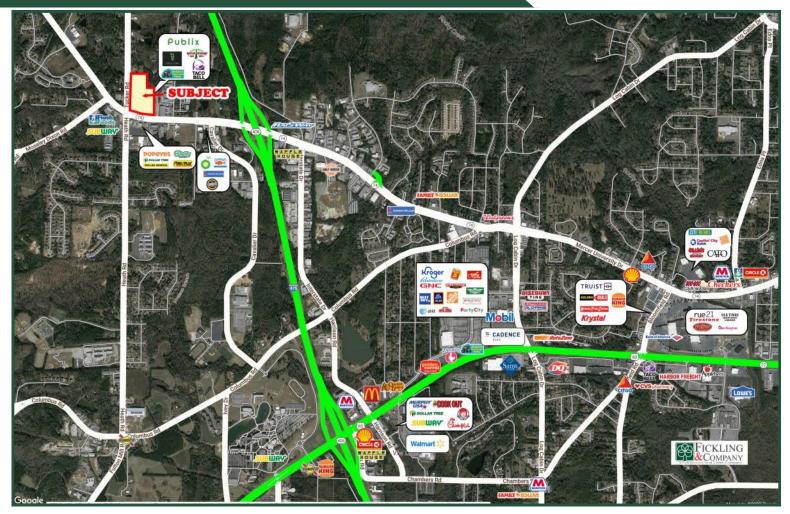

Tobesofkee Crossing is a  $66,000\pm$  sf shopping center anchored by a  $48,387\pm$  sf Publix grocery store. The property is situated on 12.69 acres. Located at the corner of Thomaston and Tucker Roads in Macon, GA, in close proximity to Wesleyan College, Idle Hour Country Club, Lake Tobesofkee and I-475. Its prominent location along the Thomaston Road corridor offers easy access, great visibility and high traffic. The property caters to Macon's student population and high income households in the area. Outparcels include Taco Bell and Mavis Tire.

## HIGHLIGHTS

- $66,000\pm$  SF Shopping Center Available suites are 1<sup>st</sup> generation spaces
- Anchored by a 48,387 SF Publix Super Market
- Convenient to I-475
- Close proximity to Eisenhower Crossing, the new 10,000 seat amphitheater, worlds largest indoor pickleball sports complex, and Lake Tobesofkee.
- Located at a signalized intersection.
- Serves a 7 mile area as the next nearest Publix grocery store is 7 miles away.