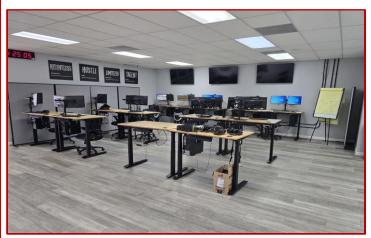

## **Move-In Ready Office Winter Park**

3592 Aloma Ave, Suites 9-10, Winter Park, FL 32792

- 2,400 SF Move-in ready office available immediately
- 2<sup>nd</sup> generation call center with large open work space
- Updated flooring throughout
- Ample Parking
- Open plan, large private office, break area, men's and women's restroom
- Convenient central location near Aloma/436 intersection
- \$15/SF NNN plus \$2.40/SF opex fee