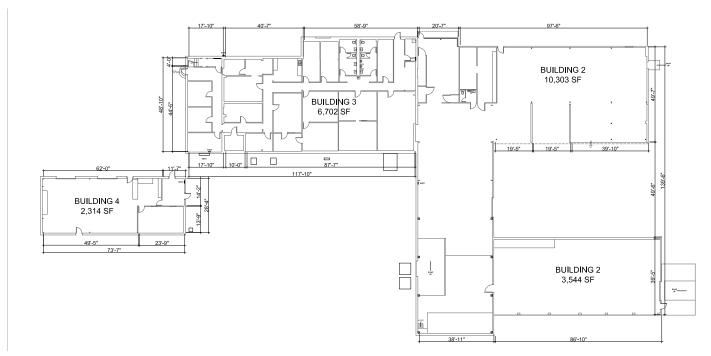

LARCONA ROAD APOPKA, FL 32703





## **PROPERTY HIGHLIGHTS**

- 4.75 Acres Zoned for Outdoor Storage
- Institutionally Owned and Managed
- Fenced, Screened, Stabilized and Lit Land with the Majority of the Site being Paved.
- Direct Frontage on Clarcona Road
- Under 1 Mile to SR 414 Offering Quick and Easy Access to SR 429 and I-4
- 19,319 SF of Grade Level Office/Warehouse across two buildings
  - Potential to Demolish Existing Office back to 4,300 SF of Office
- 2 Separate Entry Points

Lease Rate: \$40,000 per month NNN

#### **Leasing Contact:**

Derek Riggleman, SIOR Senior Vice President | Principal driggleman@lee-associates.com D 321.281.8507 Ryan Griffith Senior Associate rgriffith@lee-associates.com D 321.281.8512



# 3255 CLARCONA ROAD

APOPKA, FL 32703



## AS BUILT DRAWING



## POTENTIAL RENOVATION PLAN



#### **Leasing Contact:**

Derek Riggleman, SIOR Senior Vice President | Principal driggleman@lee-associates.com D 321.281.8507 Ryan Griffith
Senior Associate
rgriffith@lee-associates.com
D 321.281.8512

All information furnished regarding property for sale, rental or financing is from sources deemed reliable, but no warranty or representation is made to the accuracy thereof and same is submitted to errors, omissions, change of price, rental or other conditions prior to sale, lease or financing or withdrawal without notice. No liability of any kind is to be imposed on the broker herein.

# 3255 CLARCONA ROAD

APOPKA, FL 32703



## **PROPERTY PHOTOS**









#### Leasing Contact:

Derek Riggleman, SIOR Senior Vice President | Principal driggleman@lee-ass