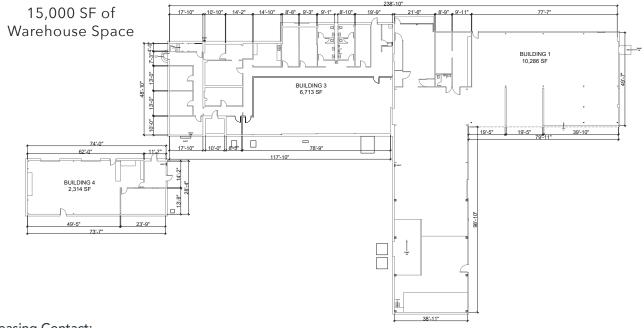

## **PROPERTY HIGHLIGHTS**

- 4.75 Acres Zoned for Outdoor Storage
- Institutionally Owned and Managed
- Fenced, Screened, Stabilized and Lit Land with the Majority of the Site being Paved.
- Direct Frontage on Clarcona Road
- Under 1 Mile to SR 414 Offering Quick and Easy Access to SR 429 and I-4
- 19,319 SF of Grade Level Office/Warehouse across two buildings
  - Potential to Demolish Existing Office back to 4,300 SF of Office
- 2 Separate Entry Points

Lease Rate: \$40,000 per month NNN

#### **Leasing Contact:**

Derek Riggleman, SIOR Senior Vice President | Principal driggleman@lee-associates.com D 321.281.8507 Ryan Griffith Senior Associate rgriffith@lee-associates.com D 321.281.8512



# 3255 CLARCONA ROAD

APOPKA, FL 32703



## AS BUILT DRAWING



## POTENTIAL RENOVATION PLAN



#### **Leasing Contact:**

Derek Riggleman, SIOR Senior Vice President | Principal driggleman@lee-associates.com D 321.281.8507 Ryan Griffith
Senior Associate
rgriffith@lee-associates.com
D 321.281.8512

All information furnished regarding property for sale, rental or financing is from sources deemed reliable, but no warranty or representation is made to the accuracy thereof and same is submitted to errors, omissions, change of price, rental or other conditions prior to sale, lease or financing or withdrawal without notice. No liability of any kind is to be imposed on the broker herein.

# 3255 CLARCONA ROAD

APOPKA, FL 32703



## **PROPERTY PHOTOS**









#### Leasing Contact:

Derek Riggleman, SIOR Senior Vice President | Principal driggleman@lee-associates.com D 321.281.8507 Ryan