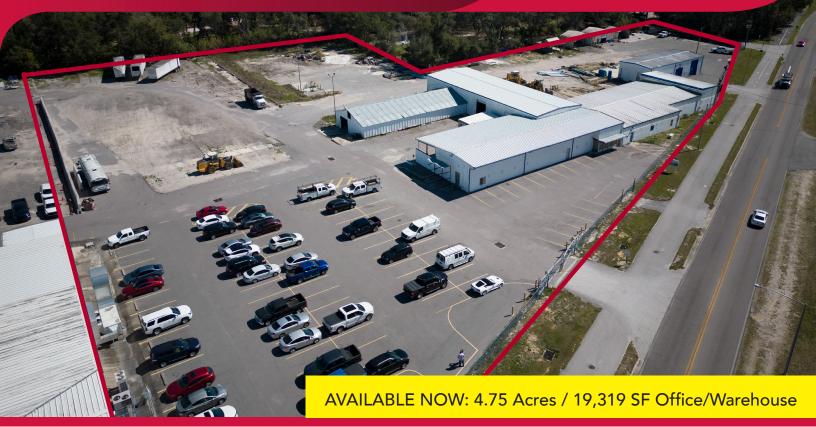

# FOR LEASE 3255 CLARCONA ROAD APOPKA, FL 32703

## **PROPERTY HIGHLIGHTS**

- 4.75 Acres Zoned for Outdoor Storage
- Institutionally Owned and Managed
- Fenced, Screened, Stabilized and Lit Land with the Majority of the Site being Paved.
- Direct Frontage on Clarcona Road
- Under 1 Mile to SR 414 Offering Quick and Easy Access to SR 429 and I-4
- 19,319 SF of Grade Level Office/Warehouse across two buildings
  - Potential to Demolish Existing Office back to 4,300 SF of Office
- 2 Separate Entry Points

Lease Rate: \$40,000 per month NNN