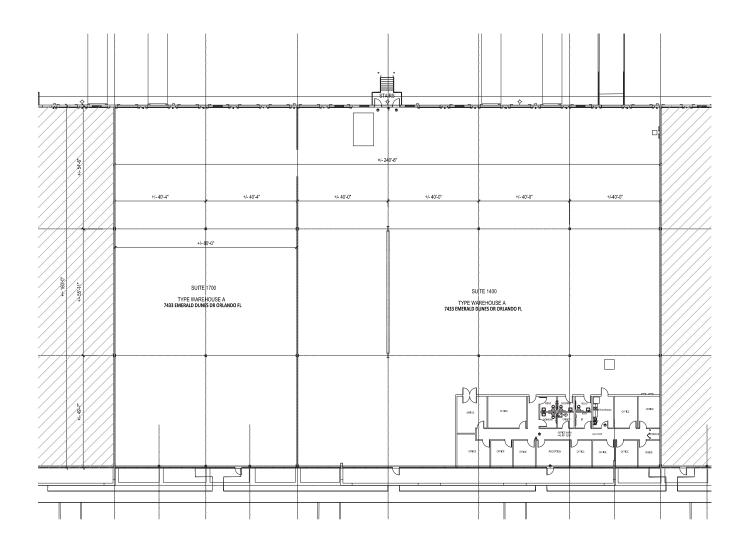

## LEEVISTA BUSINESS CENTER BUILDING F

7433 Emerald Dunes Drive, Orlando, FL 32822

# **SUITE 1400**