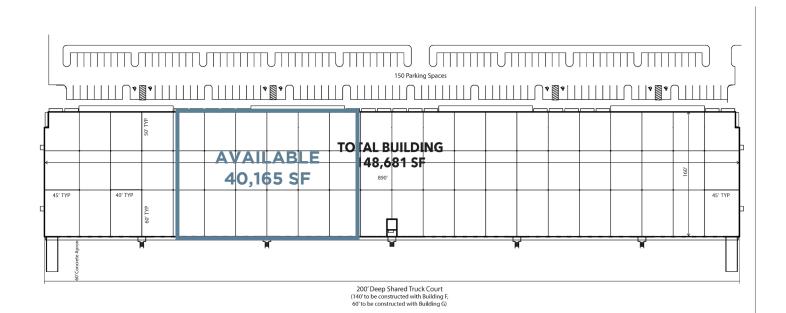

### **Property Summary**

**Building Size:** 148,681 Square Feet

Building Depth: 160'

Ceiling Height: 30'

Column Spacing:  $40^{\circ}W \times 50^{\circ}D$ 

**Truck Court:** 200' including a 60' concrete

apron

**Sprinkler:** ESFR System with Pump

**Construction:** Architectural Tilt-Up

Concrete with Tinted Glass and Aluminum Storefronts

Car Parking: 150 Spaces

**Electrical Service:** 3 phase 277/480 volts

Upon Tenant Verification

## **Listing Summary**

Total Size Available: 40,165 SF

Office Size: 2,912 SF

**Doors:** 15 Dock High Doors

and 1 Ramp to Grade Level

Five (5) Edge of Docks (EODs)

**Onsite Trailer** 

Storage: Up to 17 positions available