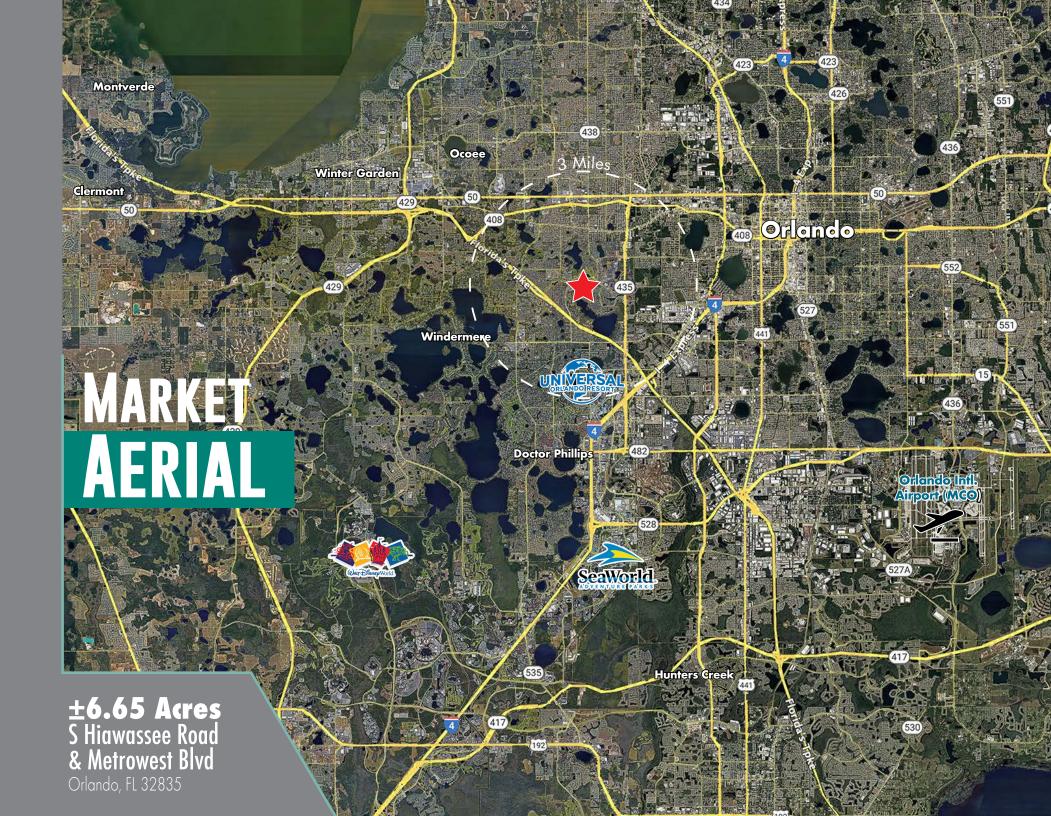

## PROPERTY HIGHLIGHTS

- One of the last infill land plays in MetroWest
- Located at the corner of MetroWest Blvd and Hiawassee Road
- Property currently zoned PD but City open to mixed uses
  - Multifamily
  - Medical/Office
  - Retail
- MetroWest is one of Central Florida's most successful "work, live, play" communities
- Major Employers surrounding the Property
  - Falcon's Beyond (hiring 200 new employees)
  - Fairwinds Credit Union
  - Universal Corporate HQ
  - Hilton Grand Vacations
  - Valencia College
  - Florida Cardiology
  - Florida Hospital Medical Group
  - Florida Virtual School
  - Publix
  - Truist
  - Walgreens
- Located in Southwest Orlando property is 15 minutes to:
  - International Drive/Theme Parks
  - Downtown Orlando
  - Windermere, Ocoee and Winter Garden
- Call for pricing information

Situated in the center of this community is a beautiful golf course, with main streets, MetroWest Blvd and Hiawassee, creating merging 4 lane tree canopied streets. MetroWest was designed around the golf course, lakes and green space. MetroWest is one of Central Florida's most successful "work, live, play" communities.