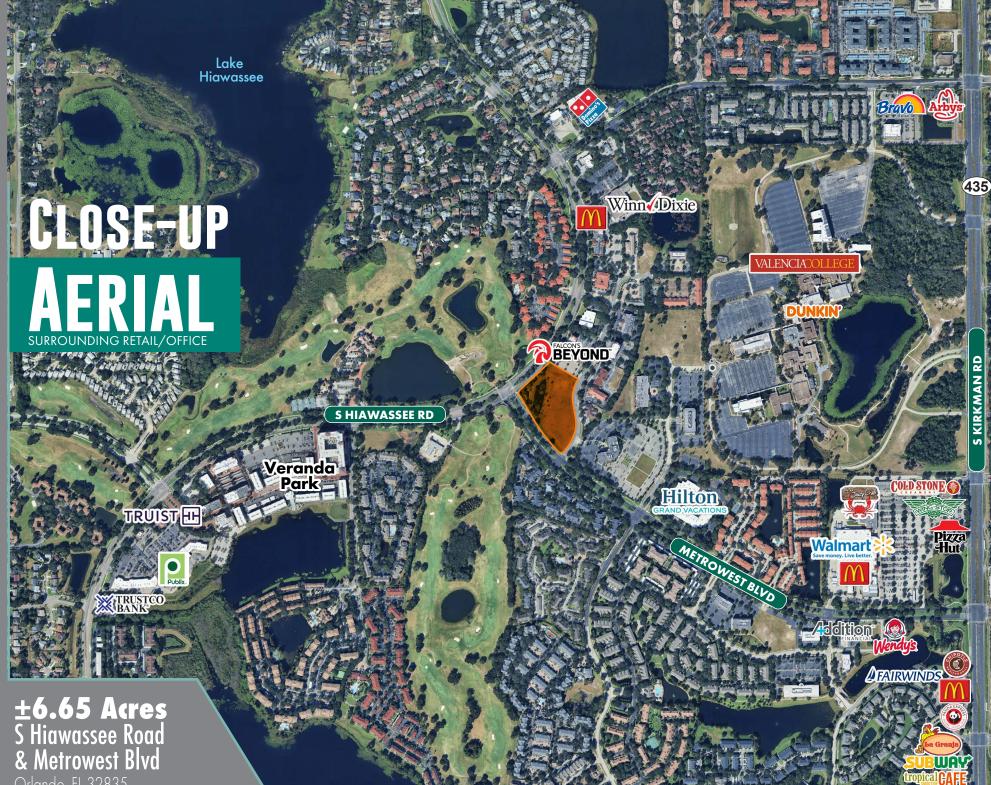

## PROPERTY HIGHLIGHTS

- One of the last infill land plays in MetroWest
- Located at the corner of MetroWest Blvd and Hiawassee Road
- Property currently zoned PD but City open to mixed uses
  - Multifamily
  - Medical/Office
  - Retail
- MetroWest is one of Central Florida's most successful "work, live, play" communities
- Major Employers surrounding the Property
  - Falcon's Beyond (hiring 200 new employees)
  - Fairwinds Credit Union
  - Universal Corporate HQ
  - Hilton Grand Vacations
  - Valencia College
  - Florida Cardiology
  - Florida Hospital Medical Group
  - Florida Virtual School
  - Publix
  - Truist
  - Walgreens
- Located in Southwest Orlando property is 15 minutes to:
  - International Drive/Theme Parks
  - Downtown Orlando
  - Windermere, Ocoee and Winter Garden
- Call for pricing information

The Demographics reflect a strong, economically viable, younger community.

See corporations and businesses located in MetroWest, Orlando, FL: <u>https://www.metrowestcommunity.com/businesses/</u> <u>metrowest-businesses/</u>