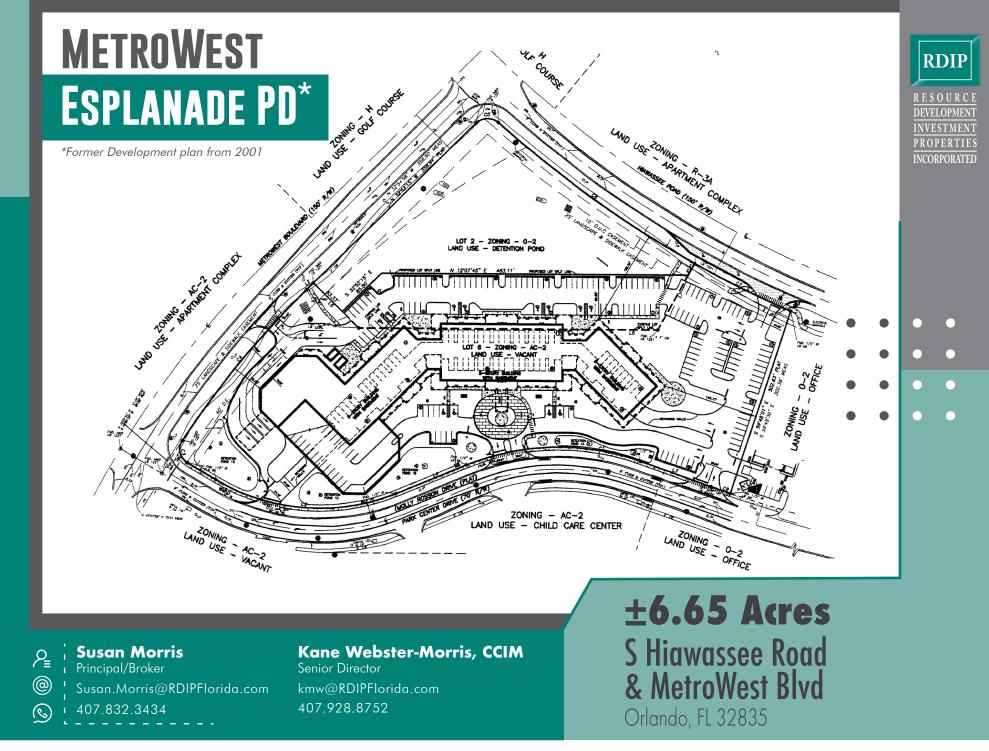

## **±6.65 Acres S Hiawassee Road & MetroWest Blvd** Orlando, FL 32835

| ₽₌ | <b>Susa</b> ı<br>Principa |
|----|---------------------------|
| @  | Susan.1                   |
| ©) | 407.83                    |

**±6.65 Acres** S Hiawassee Road & MetroWest Blvd Orlando, FL 32835

This document/email/presentation has been prepared by Resource Development Investments Properties Incorporated (RDIP) for advertising and general information only. RDIP makes no guarantees, representations or warranties of any kind, expressed or implied, regarding the information including, but not limited to, warranties of content, accuracy and reliability. Any interested party should undertake their own inquiries as to the accuracy of the information. RDIP excludes unequivocally all inferred or implied terms, conditions and warranties arising out of this document and excludes all liability for loss and damages arising there from. This publication is the copyrighted property of RDIP and/or its licensor(s). © 2024. All rights reserved. This communication is not intended to cause or induce breach of an existing listing agreement.