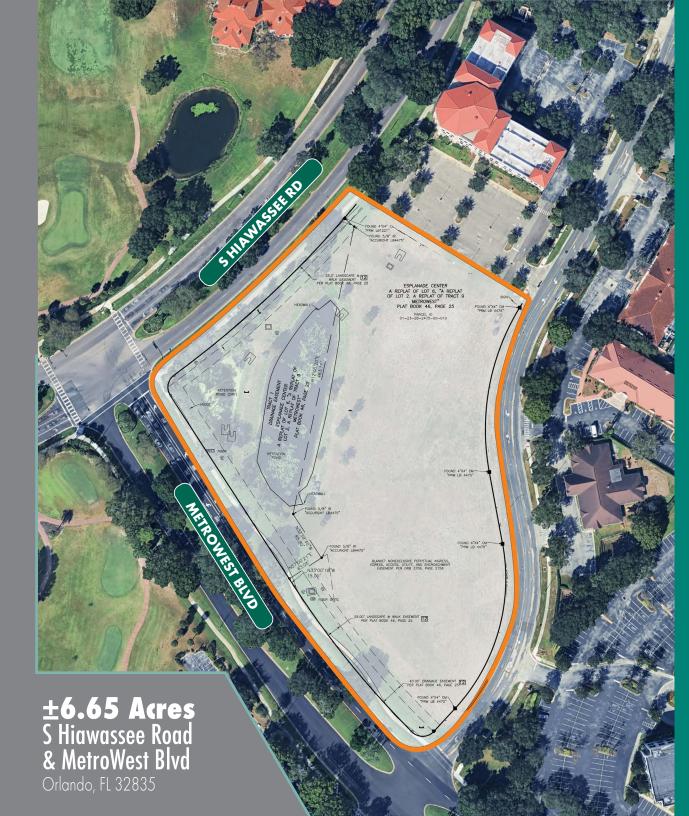

### METROWEST MARKET HIGHLIGHTS

MetroWest is a master planned community on 1800 acres in southwest Orlando. The main entrance is situated on MetroWest Boulevard, off of Kirkman Road, with easy access to 1-4.

Situated in the center of this community is a beautiful golf course, with main streets, MetroWest Blvd and Hiawassee, creating merging 4 lane tree canopied streets. MetroWest was designed around the golf course, lakes and green space. MetroWest is one of Central Florida's most successful "work, live, play" communities.