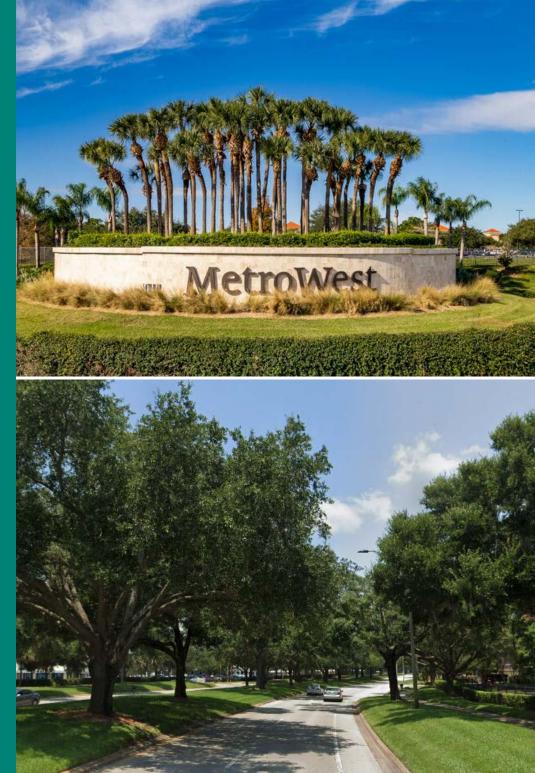

### METROWEST MARKET HIGHLIGHTS

MetroWest is a master planned community on 1800 acres in southwest Orlando. The main entrance is situated on MetroWest Boulevard, off of Kirkman Road, with easy access to 1-4.

Situated in the center of this community is a beautiful golf course, with main streets, MetroWest Blvd and Hiawassee, creating merging 4 lane tree canopied streets. MetroWest was designed around the golf course, lakes and green space. MetroWest is one of Central Florida's most successful "work, live, play" communities.