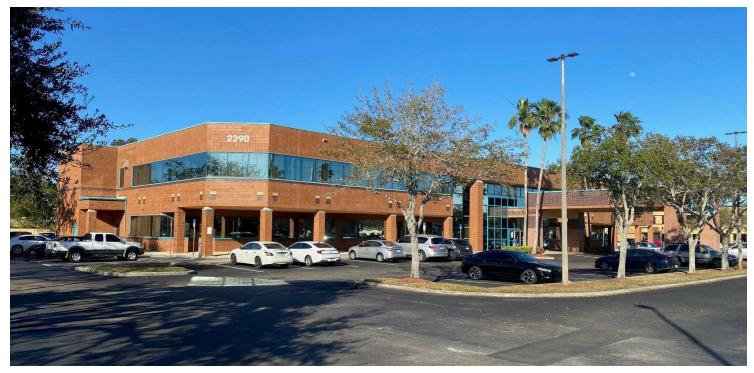

## **Indus Pavilion**

2200-2290 W. Eau Gallie Blvd, Melbourne, FL 32935

#### **Class A Medical Office in Heart of Melbourne**

| ARY                             | PROPERTY OVERVIEW                                                                  |
|---------------------------------|------------------------------------------------------------------------------------|
| 3,780 - 4,991 SF                | 2290 #100 (4,991 RSF): Waiting Room, 10 Exam Rooms, 4 Offices, Break Room          |
|                                 | 2290 #205 (3,780 RSF): Reception, 5 Exam Rooms, 4 Offices, Break Room              |
| Lease Rate: \$15.00 SF/yr (NNN) | Lots of Windows/Sunlight. Drop Ceiling Throughout                                  |
|                                 | 100% Fire Sprinklered. 2nd Floor Units have Elevator Access                        |
|                                 | Covered Portico for Patient Drop Off. Automatic Double Entry Doors                 |
|                                 | 313 Paved/Striped/Lighted Common Parking Spaces                                    |
|                                 | Traffic Count est. 23,000 VPD on Eau Gallie Boulevard                              |
| 5.7 Acres                       | Est. CAM \$7.67 PSF                                                                |
|                                 | LOCATION OVERVIEW                                                                  |
| 77,145 SF                       | Indus Pavilion is located in the heart of Melbourne approximately halfway          |
|                                 | between Interstate 95 and US1. Close proximity to the Melbourne International      |
|                                 | Airport, Downtown Eau Gallie Arts District, Holmes Regional Medical Center,        |
| Zoning: City of Melbourne (C1A) | and all of the Shopping, Dining, Education and Beaches that the area has to offer. |
|                                 | Make this the future home for your business today!                                 |
|                                 | 3,780 - 4,991 SF<br>\$15.00 SF/уг (NNN)<br>5.7 Acres<br>77,145 SF                  |