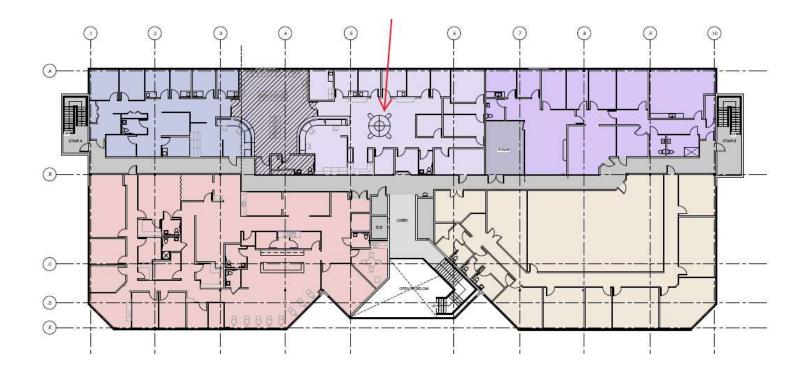

# **Indus Pavilion**

2200-2290 W. Eau Gallie Blvd, Melbourne, FL 32935

2290 Suite 100 Floor Plan (4,991 RSF)