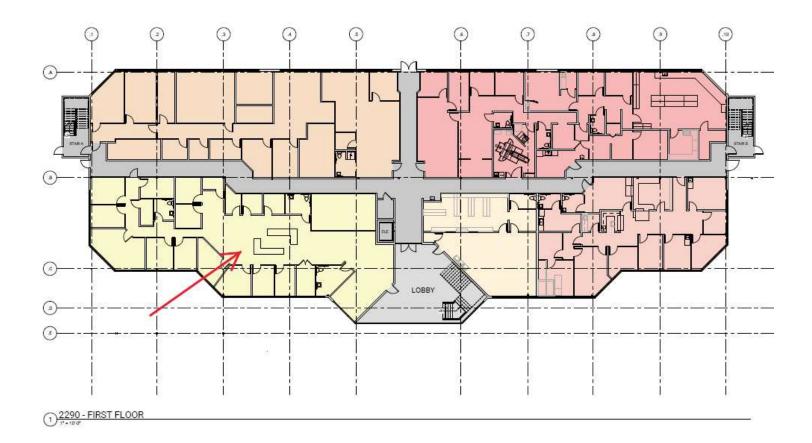

# **Indus Pavilion**

2200-2290 W. Eau Gallie Blvd, Melbourne, FL 32935

2290 Suite 100 Floor Plan (4,991 RSF)