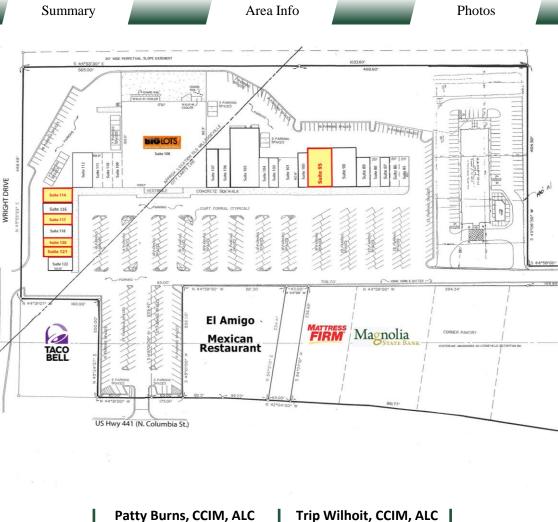

Suite 117 – 1,200 SF Suite 120 – 1,200 SF Suite 121 – 1,200 SF

Big Lots (30,625 SF)

36,000 Vehicles Per Day

# NOTES

Ideal location for office, retail, restaurant, fitness, or medical use. Center has a great tenant mix. Shopping center is located on a heavily traveled retail corridor, directly across from the Milledgeville Mall, with Belk, TJ Maxx, OfficeMax, Longhorn Steakhouse, Starbucks, and Ruby Tuesday.

#### NEIGHBORS

Surrounding neighbors include Walgreens, Panda Express, Chipotle, Buffalo Wild Wings, Popeyes, Walmart, Lowe's, Hobby Lobby, PetSmart, Tractor Supply, Hibbett Sports, Food Depot, Ross, and many more retailers, restaurants, and businesses.

| Aerial                           | Site Map  |         |
|----------------------------------|-----------|---------|
| Tenant                           | Unit      | Unit SF |
| Laundry Room                     | 85        | 1,200   |
| Laundry Room                     | 86        | 1,200   |
| Lee Loans                        | 87        | 1,200   |
| Sweet P's                        | 88        | 1,200   |
| Pediatric Dentist                | 89        | 1,800   |
| Pediatric Dentist                | 90        | 4,000   |
| AVAILABLE                        | <b>95</b> | 4,000   |
| Lieu's Peking Chinese Restaurant | 100       | 1,400   |
| Lieu's Peking Chinese Restaurant | 101       | 2,400   |
| Lieu's Peking Chinese Restaurant | 103       | 1,200   |
| Healthy Hair Boutique Salon      | 104       | 1,200   |
| Columbia Pub                     | 105       | 7,200   |
| The Stop                         | 106       | 1,750   |
| CT Wireless                      | 107       | 1,750   |
| Big Lots                         | 108       | 30,625  |
| Enterprise Rent-A-Car            | 109       | 1,400   |
| Q Nails                          | 110       | 1,400   |
| Acceptance Insurance, Inc.       | 111       | 1,400   |
| WNB Café                         | 112       | 2,800   |
| AVAILABLE                        | 114       | 1,800   |
| World Finance                    | 116       | 1,200   |
| AVAILABLE                        | 117       | 1,200   |
| My Eye Doctor                    | 118       | 1,800   |
| AVAILABLE                        | 120       | 1,200   |
| AVAILABLE                        | 121       | 1,200   |
| Sunset Finance                   | 122       | 1,500   |