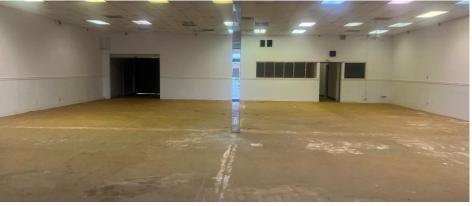

# NOTES

Ideal location for office, retail, restaurant, fitness, or medical use. Center has a great tenant mix. Shopping center is located on a heavily traveled retail corridor, directly across from the Milledgeville Mall, with Belk, TJ Maxx, OfficeMax, Longhorn Steakhouse, Starbucks, and Ruby Tuesday.