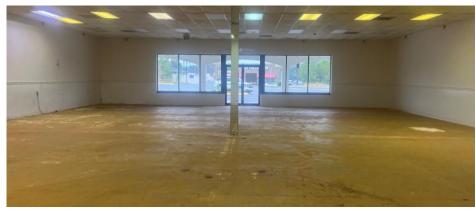

# NOTES

Ideal location for office, retail, restaurant, fitness, or medical use. Center has a great tenant mix. Shopping center is located on a heavily traveled retail corridor, directly across from the Milledgeville Mall, with Belk, TJ Maxx, OfficeMax, Longhorn Steakhouse, Starbucks, and Ruby Tuesday.