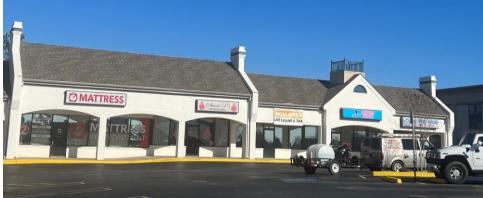

# NOTES

Ideal location for office, retail, restaurant, fitness, or medical use. Center has a great tenant mix. Shopping center is located on a heavily traveled retail corridor, directly across from the Milledgeville Mall, with Belk, TJ Maxx, OfficeMax, Longhorn Steakhouse, Starbucks, and Ruby Tuesday.