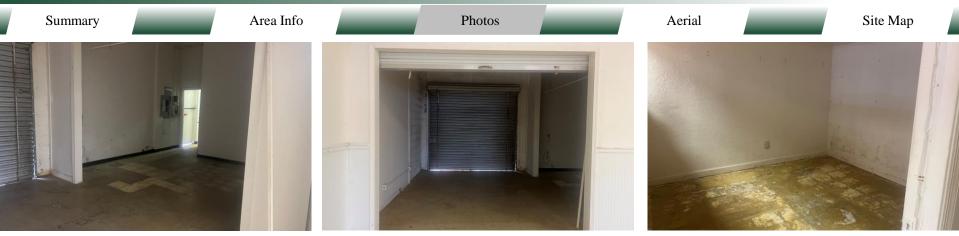

# NOTES

Ideal location for office, retail, restaurant, fitness, or medical use. Center has a great tenant mix. Shopping center is located on a heavily traveled retail corridor, directly across from the Milledgeville Mall, with Belk, TJ Maxx, OfficeMax, Longhorn Steakhouse, Starbucks, and Ruby Tuesday.