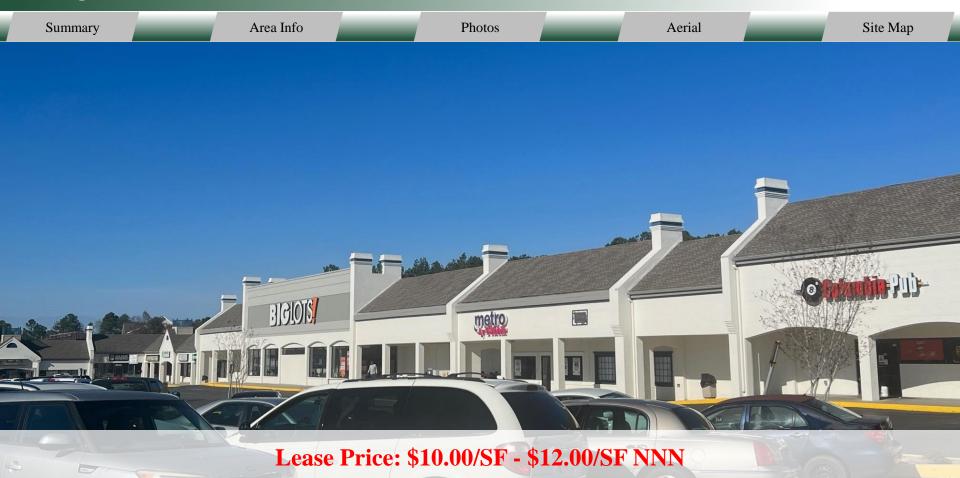

# Lease Price: \$10.00/SF - \$12.00/SF NNN Tenant Pays Utilities; NNN Estimated \$1.50/SF

| Demographics<br>2023 | 1 Mile    | 3 Miles  | 5 Miles  |
|----------------------|-----------|----------|----------|
| Population           | 2,074     | 18,865   | 28,482   |
| Avg HH Income        | \$103,536 | \$99,718 | \$90,241 |
| Median Age           | 40.0      | 30.5     | 34.3     |

# NOTES

Ideal location for office, retail, restaurant, fitness, or medical use. Center has a great tenant mix. Shopping center is located on a heavily traveled retail corridor, directly across from the Milledgeville Mall, with Belk, TJ Maxx, OfficeMax, Longhorn Steakhouse, Starbucks, and Ruby Tuesday.