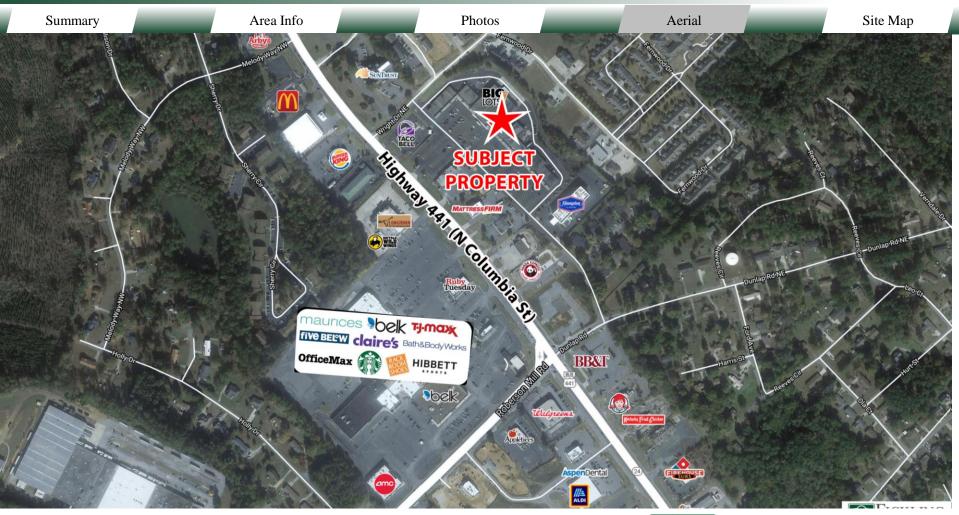

# NOTES

Ideal location for office, retail, restaurant, fitness, or medical use. Center has a great tenant mix. Shopping center is located on a heavily traveled retail corridor, directly across from the Milledgeville Mall, with Belk, TJ Maxx, OfficeMax, Longhorn Steakhouse, Starbucks, and Ruby Tuesday.

#### NEIGHBORS

Surrounding neighbors include Walgreens, Panda Express, Chipotle, Buffalo Wild Wings, Popeyes, Walmart, Lowe's, Hobby Lobby, PetSmart, Tractor Supply, Hibbett Sports, Food Depot, Ross, and many more retailers, restaurants, and businesses.