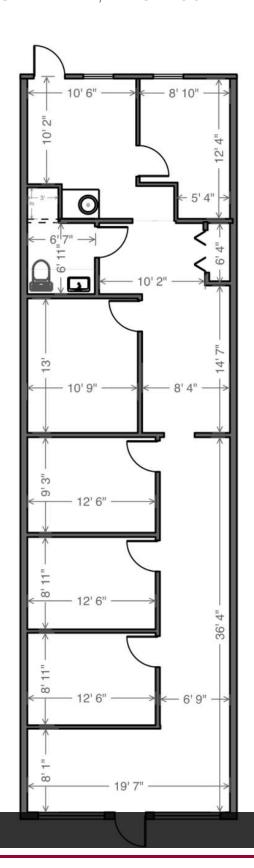

## LISTING DATA

Available SF: Suite E-2 - 1,500 SF

Year Built: 2006

**Comments:** Multi-tenant condominium building featuring a mix of professional and medical office tenants. This west facing unit, formerly an engineer's office, has frontage and entry directly on Tubb St and a rear entry overlooking a largely shaded interior parking lot to the east. This location provides easy access to the Florida Turnpike, Hwy 50, Western Beltway and the East West Expressway.