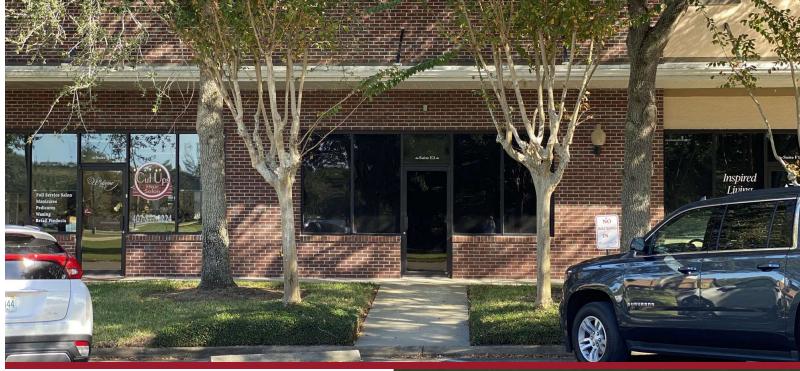

## LISTING DATA

Available SF: Suite E-2 - 1,500 SF

Year Built: 2006

**Comments:** Multi-tenant condominium building featuring a mix of professional and medical office tenants. This west facing unit, formerly an engineer's office, has frontage and entry directly on Tubb St and a rear entry overlooking a largely shaded interior parking lot to the east. This location provides easy access to the Florida Turnpike, Hwy 50, Western Beltway and the East West Expressway.