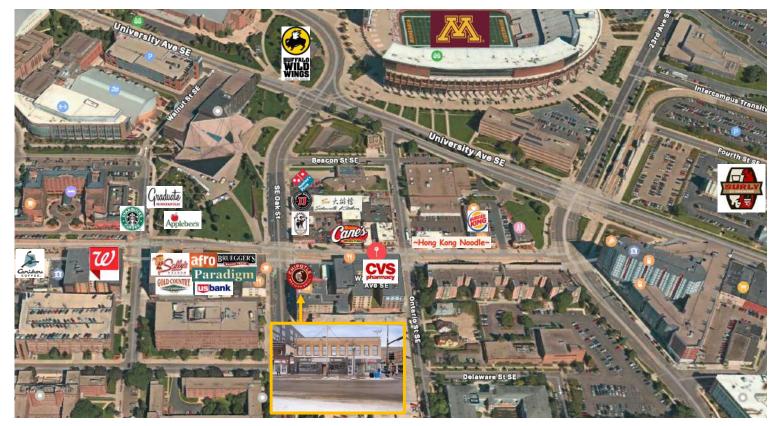

# Office Space For Lease In the Heart of Stadium Village

#### Highlights and Features:

- In the heart of the University of Minnesota campus
- Walking distance to student housing, Huntington Bank Stadium, Mariucci Arena, and the Light Rail
- 52,375 students at U of MN
- Rare small vacancy
- Lighted intersection
- On the busiest light rail station in MN: 1.4 million rides
- One block from the U of MN hospital: 830 beds
- Walk/Bike Score: 89/97
- Commercial Location Score: 707
- Co-tenants: Chipotle, Cell Phone Repair, Psychic Readings, and *coming soon is Kinzo Udon and Dunn Brothers*

• Area Tenants: Chick-fil-A, Noodles, Nashville Coop, Walgreens, US Bank, Caribou, Burger King, My Burger, Raising Cane's, Bruegger's Bagels, Sally's Saloon, Stub and Herbs, Afro Deli & Grill, Kowloon, Sidewalk Kitchen, Kimchi Tofu House, Fly Chix Stadium Village, Lao Sze Chuan