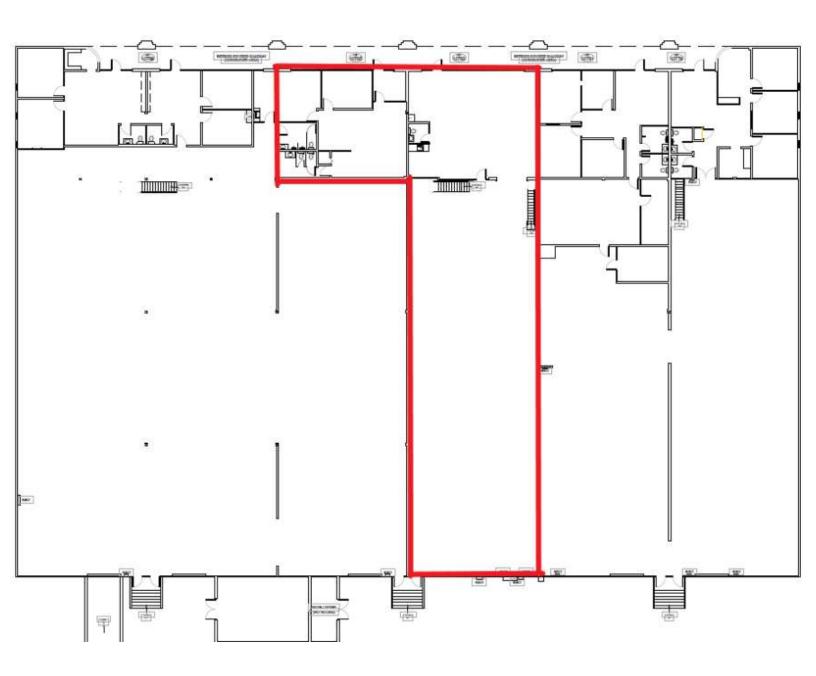

## LISTING DATA

**Date Available:** 30 days **Available SF:** 7,368 SF **Office SF:** 1,213 SF

Doors: One (1) Dock High Door

Clear Height: 20'

**Comments:** 10779-10789 Satellite Blvd. is a rear load dock high 38,400 SF building located in South Orlando, provides great access to all major thoroughfares such as the Florida Turnpike, Beachline Expressway, US Highway 441, Central Florida Greenway, and Interstate-4.