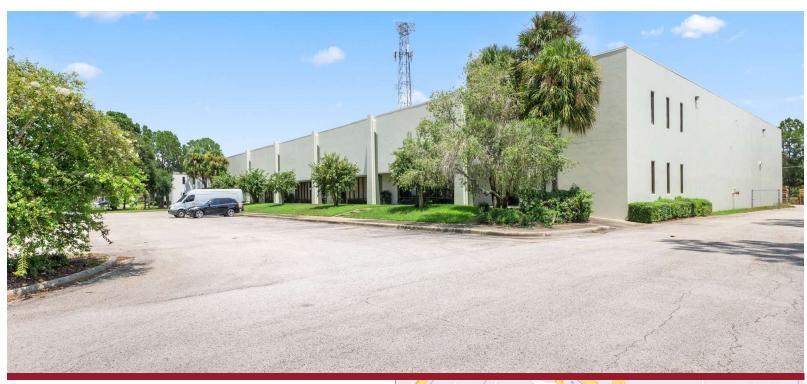

## 10779-10789 SATELLITE BLVD. | ORLANDO, FL 32837

FOR LEASE

## LISTING DATA

**Date Available:** 30 days **Available SF:** 7,368 SF **Office SF:** 1,213 SF

Doors: One (1) Dock High Door

Clear Height: 20'

**Comments:** 10779-10789 Satellite Blvd. is a rear load dock high 38,400 SF building located in South Orlando, provides great access to all major thoroughfares such as the Florida Turnpike, Beachline Expressway, US Highway 441, Central Florida Greenway, and Interstate-4.