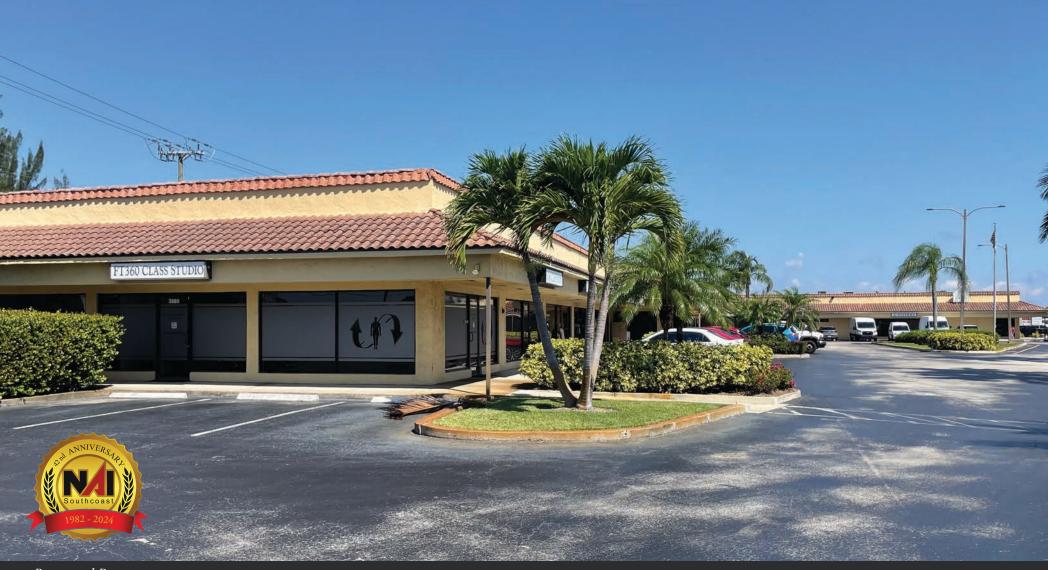

## Property Details

Address: 3850 SE Dixie Highway, Stuart, FL 34997

Available Spaces: Suite 3880 (End Cap) - 950 SF (\$22.00/SF Gross)

Suite 3864 (Renovated) - 950 SF (\$20.00/SF Gross)

Suite 3848 - 950 SF (\$18.00/SF Gross)

Suite 3814 - 950 SF (\$16.50/SF Gross)

Property Use: Retail, Restaurant, Office

Daily Traffic Count: 14,000 Annual Average Daily Traffic Count

## Property Overview

- Excellent local demographics
- Heavily trafficked produce market on-site
- Close proximity to several affluent country club communities
- Unbeatable visibility to SE Dixie Highway
- Average household income in 5 miles is \$120,405