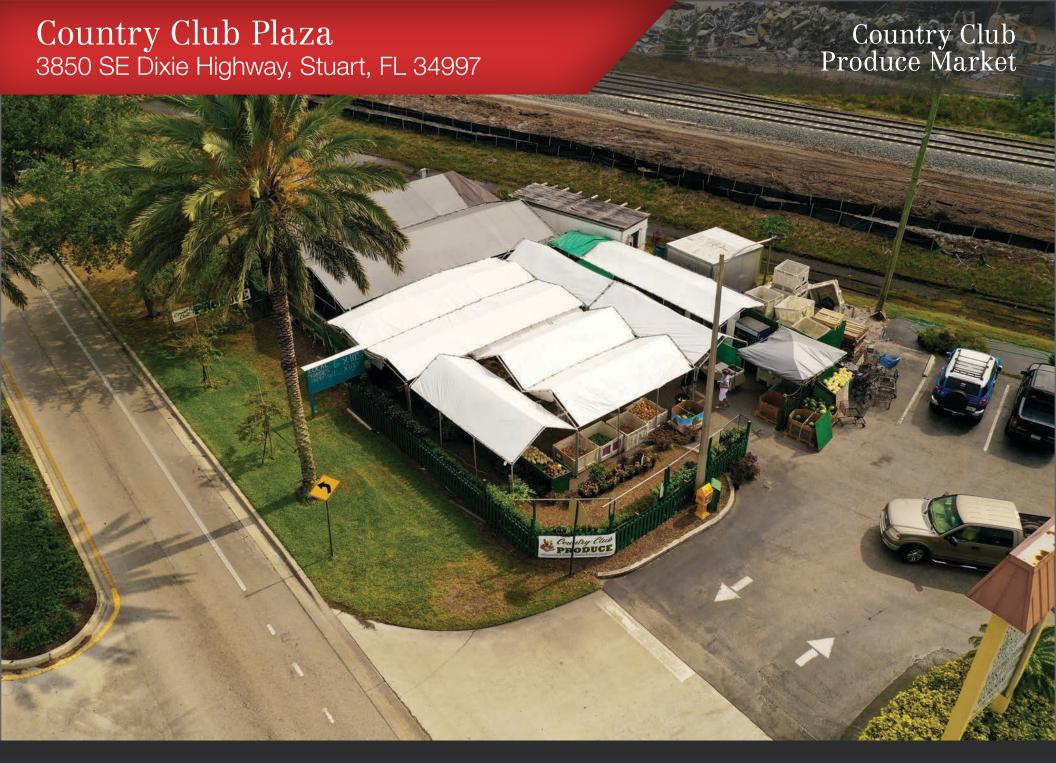

## Property Details

Address: 3850 SE Dixie Highway, Stuart, FL 34997

Available Spaces: Suite 3880 (End Cap) - 950 SF (\$22.00/SF Gross)

Suite 3864 (Renovated) - 950 SF (\$20.00/SF Gross)

Suite 3848 - 950 SF (\$18.00/SF Gross)

Suite 3814 - 950 SF (\$16.50/SF Gross)

Property Use: Retail, Restaurant, Office

Daily Traffic Count: 14,000 Annual Average Daily Traffic Count

## Property Overview

- Excellent local demographics
- Heavily trafficked produce market on-site
- Close proximity to several affluent country club communities
- Unbeatable visibility to SE Dixie Highway
- Average household income in 5 miles is \$120,405

## Country Club Plaza 3850 SE Dixie Highway, Stuart, FL 34997

OFFERED AT:

\$16.50/SF-\$22.00/SF Gross