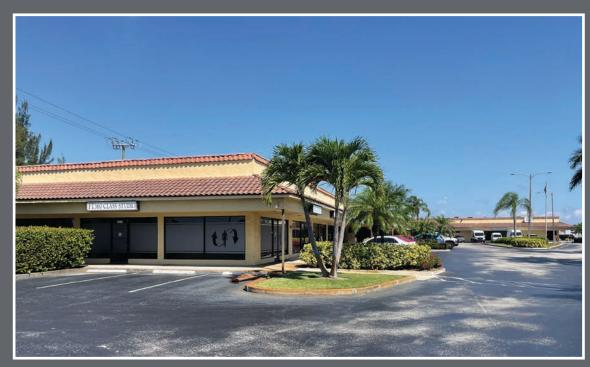

## Property Details

Address: 3850 SE Dixie Highway, Stuart, FL 34997

Available Spaces: Suite 3880 (End Cap) - 950 SF (\$22.00/SF Gross)

Suite 3864 (Renovated) - 950 SF (\$20.00/SF Gross)

Suite 3848 - 950 SF (\$18.00/SF Gross)

Suite 3814 - 950 SF (\$16.50/SF Gross)

Property Use: Retail, Restaurant, Office

Daily Traffic Count: 14,000 Annual Average Daily Traffic Count

## Property Overview

- Excellent local demographics
- Heavily trafficked produce market on-site
- Close proximity to several affluent country club communities
- Unbeatable visibility to SE Dixie Highway
- Average household income in 5 miles is \$120,405

## Country Club Plaza 3850 SE Dixie Highway, Stuart, FL 34997

OFFERED AT:

\$16.50/SF-\$22.00/SF Gross