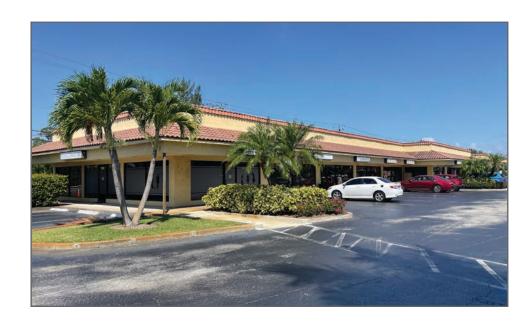

## Property Details

Address: 3850 SE Dixie Highway, Stuart, FL 34997

Available Spaces: Suite 3880 (End Cap) - 950 SF (\$22.00/SF Gross)

Suite 3864 (Renovated) - 950 SF (\$20.00/SF Gross)

Suite 3848 - 950 SF (\$18.00/SF Gross)

## Country Club Plaza 3850 SE Dixie Highway, Stuart, FL 34997

OFFERED AT:

\$16.50/SF-\$22.00/SF Gross