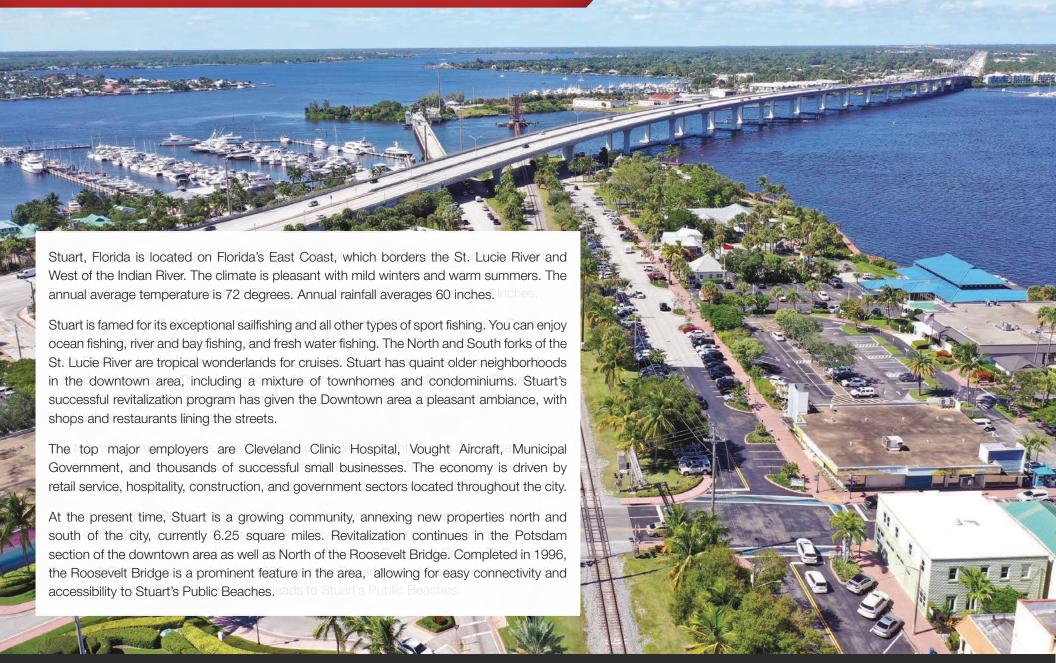

## City Overview City of Stuart, Florida

## County Overview Martin County, Florida

The cities that make up Martin County include Jensen Beach/Rio, Stuart/Sewall's Point, Hutchinson Island, Hobe Sound, Jupiter/Tequesta, Palm City, Port Salerno and Indiantown. Martin County is a wonderful place to visit and live, with beaches, golf, fishing and boating. The County boasts arts, quaint downtowns with shops, gourmet dining, galleries, museums, historic places, festivals and more.

#### Martin County is for...

The golf enthusiast... Martin County is home to over 35 world-class golf courses all within a 15-mile radius. The sun worshiper... The County offers its visitors and residents alike some of the finest beaches on the east coast. The discriminating arts shopper... More than 20 galleries participate in a monthly First Thursday gallery night. Many of these galleries are in the historic downtowns of Stuart, Jensen Beach, Port Salerno and Hobe Sound. The music lover... The historic Lyric Theatre offers a wide-array of fist class talent nearly 300 days a year... This acoustically amazing theatre features concerts for all music lovers, from classical to rock and roll, and theatrical performances by local and national talent.

Mark your calendars for a plethora of events to look forward to in Martin County, Florida. The Stuart Air Show, Stuart Boat Show, ArtsFest, and the Martin County Fair are just some of the many events taking place throughout the year. The Treasure Coast Children's Museum, located at Indian Riverside Park, is a great place for kids and families, offering a water play area, fishing, and a riverfront view. Often, there are events in the park including concerts, orchid shows, and more. Indian Riverside Park also features the Maritime and Yachting Museum. Hutchinson Island is home to the Elliott Museum which celebrates the genius of innovation, creativity and the historical events of Martin County. Named after the prolific inventor Sterling Elliott, the museum hosts permanent exhibits showcasing Model A Trucks, early transportation, the history of Stuart and its surrounding regions, and baseball memorabilia. For the scientifically minded and curious kids, the Florida Oceanographic Coastal Center offers fun opportunities to learn about our local ecosystem.