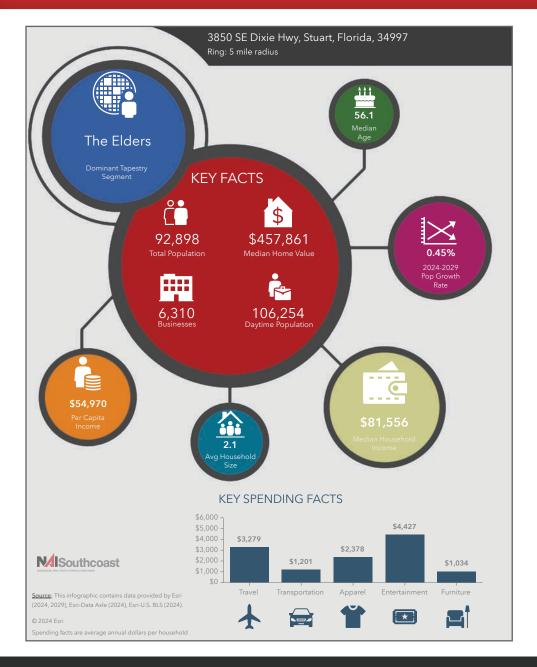

### Population

1 Mile: 7,0833 Mile: 50,6875 Mile: 92,898

#### Average Household Income

1 Mile: \$99,9823 Mile: \$103,1645 Mile: \$120,405

#### Median Age

1 Mile: 39.03 Mile: 52.25 Mile: 56.1