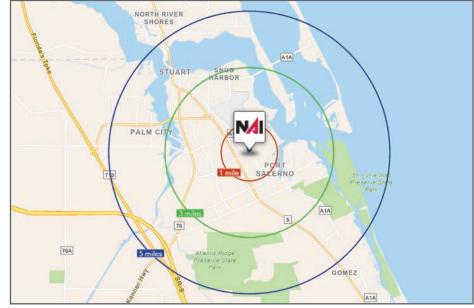

### Population

1 Mile: 7,0833 Mile: 50,6875 Mile: 92,898

#### Average Household Income

1 Mile: \$99,9823 Mile: \$103,1645 Mile: \$120,405

#### Median Age

1 Mile: 39.03 Mile: 52.25 Mile: 56.1