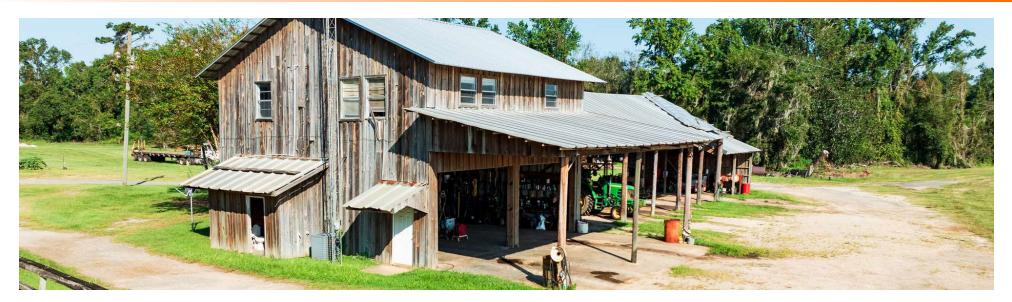

#### **PROPERTY OVERVIEW**

Located in the fertile landscape of the Red Hills, this property features a unique combination of income producing farmland and quality hunting habitat. The irrigated farmland is currently used for sod production and row crop commodities. There are approximately 280 acres of land in cultivation that are irrigated by [2] 12 inch irrigation wells. The farmland is complemented by pine plantations of different age classes and natural timber which make for excellent deer, turkey and duck habitat. There is also an office and shop facility that could be converted into lodging.

1.6 miles on HWY 221.1 mile on Lovett Rd.

14 miles from Quitman, GA 36 miles from Valdosta, GA 41 miles from Thomasville, GA 57 miles from Tallahassee, FL

Sod farm Row crop Timber

Barn (1996) Shop & Office (1996)