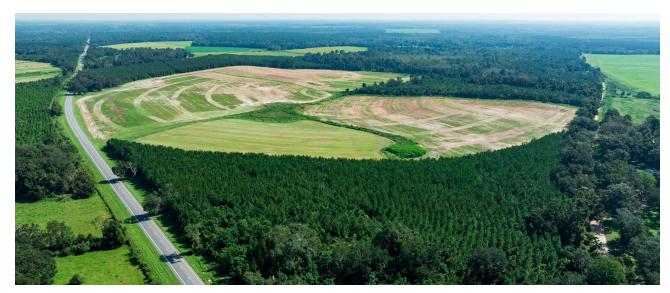

#### **PROPERTY OVERVIEW**

Located in the fertile landscape of the Red Hills, this property features a unique combination of income producing farmland and quality hunting habitat. The irrigated farmland is currently used for sod production and row crop commodities. There are approximately 280 acres of land in cultivation that are irrigated by [2] 12 inch irrigation wells. The farmland is complemented by pine plantations of different age classes and natural timber which make for excellent deer, turkey and duck habitat. There is also an office and shop facility that could be converted into lodging.

The surrounding neighborhood features well managed hunting plantations that boast excellent deer and turkey populations. The property is situated between Thomasville and Valdosta which both have private airports and amenities to serve the entire family. It is rare to find an income producing recreational asset like this property that can offset ownership costs by renting out the irrigated crop fields. The seller will consider a lease with option to purchase. Call for more information.