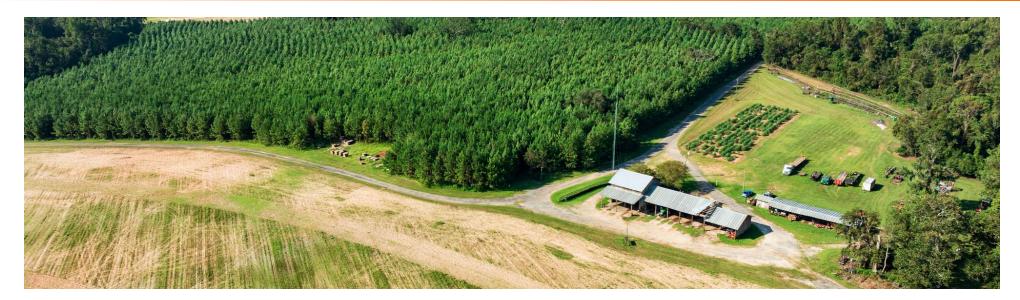

#### **PROPERTY OVERVIEW**

Located in the fertile landscape of the Red Hills, this property features a unique combination of income producing farmland and quality hunting habitat. The irrigated farmland is currently used for sod production and row crop commodities. There are approximately 280 acres of land in cultivation that are irrigated by [2] 12 inch irrigation wells. The farmland is complemented by pine plantations of different age classes and natural timber which make for excellent deer, turkey and duck habitat. There is also an office and shop facility that could be converted into lodging.

The surrounding neighborhood features well managed hunting plantations that boast excellent deer and turkey populations. The property is situated between Thomasville and Valdosta which both have private airports and amenities to serve the entire family. It is rare to find an income producing recreational asset like this property that can offset ownership costs by renting out the irrigated crop fields. The seller will consider a lease with option to purchase. Call for more information.