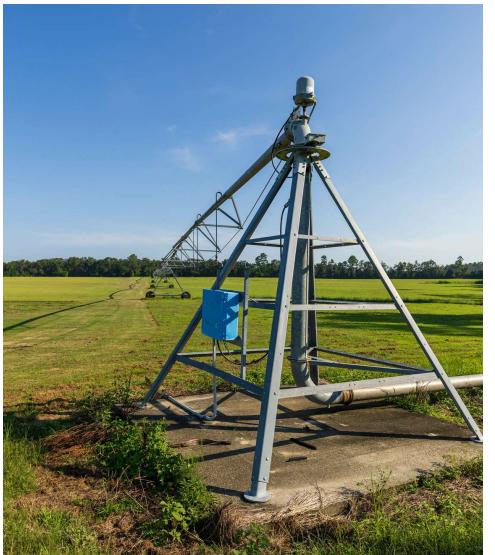

#### **PROPERTY OVERVIEW**

Located in the fertile landscape of the Red Hills, this property features a unique combination of income producing farmland and quality hunting habitat. The irrigated farmland is currently used for sod production and row crop commodities. There are approximately 280 acres of land in cultivation that are irrigated by [2] 12 inch irrigation wells. The farmland is complemented by pine plantations of different age classes and natural timber which make for excellent deer, turkey and duck habitat. There is also an office and shop facility that could be converted into lodging.

Structures & Year Built:

- Farms & Nurseries Properties
- Hunting & Recreation Properties
- Timberland

76% Uplands

- Fuquay Fine Sand
- Pelham Fine Sand
- Orangeburg Sandy Loam
- AG
- 3+ acre pond

(2) 12" Irrigation wells