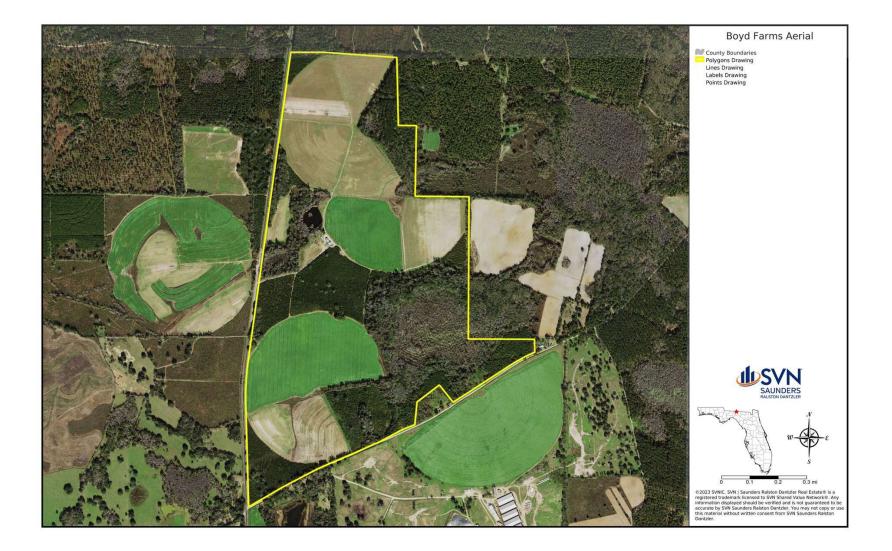

# Aerial Map

#### GREENVILLE FARM & TIMBERLAND | 806 N QUITMAN HIGHWAY GREENVILLE, FL 32331