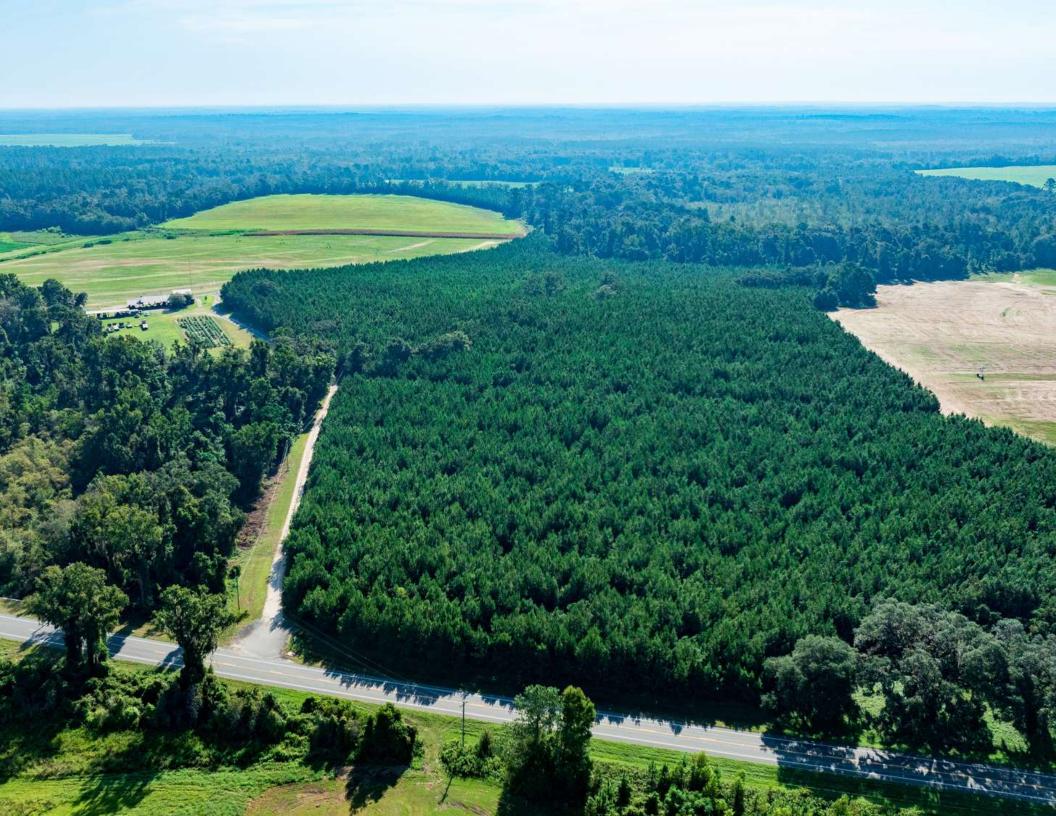

#### **PROPERTY OVERVIEW**

Located in the fertile landscape of the Red Hills, this property features a unique combination of income producing farmland and quality hunting habitat. The irrigated farmland is currently used for sod production and row crop commodities. There are approximately 280 acres of land in cultivation that are irrigated by [2] 12 inch irrigation wells. The farmland is complemented by pine plantations of different age classes and natural timber which make for excellent deer, turkey and duck habitat. There is also an office and shop facility that could be converted into lodging.

Structures & Year Built:

- Farms & Nurseries Properties
- Hunting & Recreation Properties
- Timberland

76% Uplands

- Fuquay Fine Sand
- Pelham Fine Sand
- Orangeburg Sandy Loam
- AG
- 3+ acre pond

(2) 12" Irrigation wells