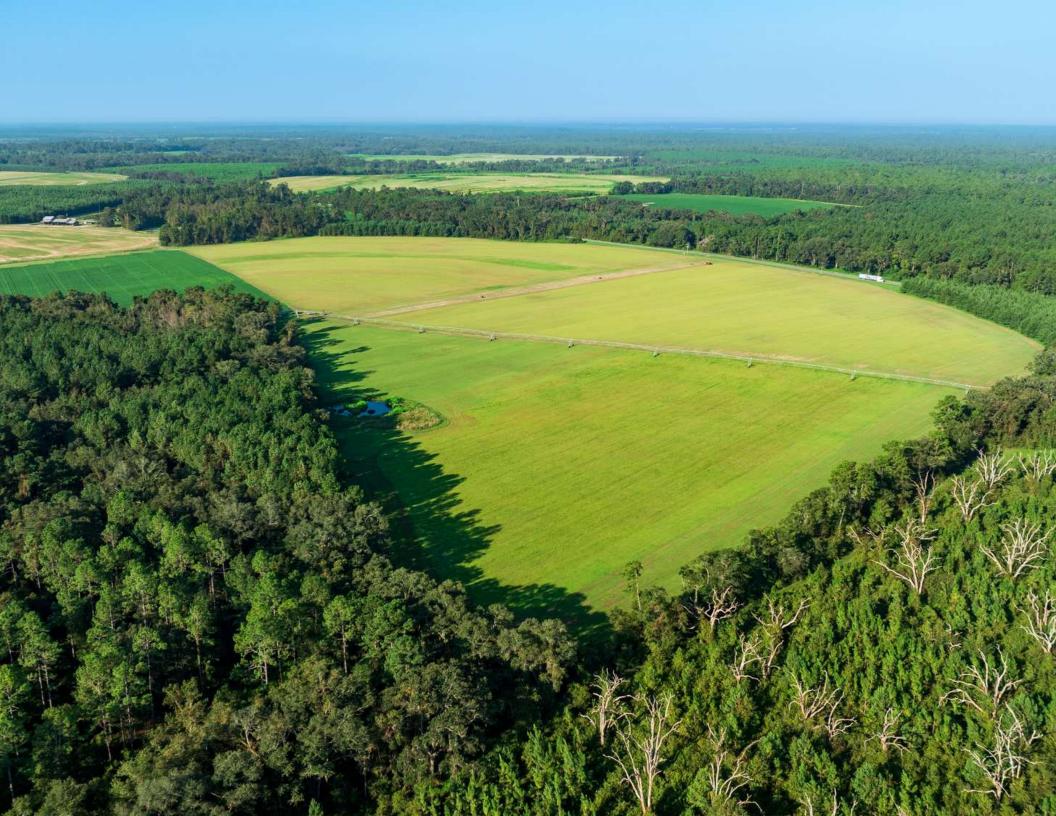

#### **PROPERTY OVERVIEW**

Located in the fertile landscape of the Red Hills, this property features a unique combination of income producing farmland and quality hunting habitat. The irrigated farmland is currently used for sod production and row crop commodities. There are approximately 280 acres of land in cultivation that are irrigated by [2] 12 inch irrigation wells. The farmland is complemented by pine plantations of different age classes and natural timber which make for excellent deer, turkey and duck habitat. There is also an office and shop facility that could be converted into lodging.

The surrounding neighborhood features well managed hunting plantations that boast excellent deer and turkey populations. The property is situated between Thomasville and Valdosta which both have private airports and amenities to serve the entire family. It is rare to find an income producing recreational asset like this property that can offset ownership costs by renting out the irrigated crop fields. The seller will consider a lease with option to purchase. Call for more information.