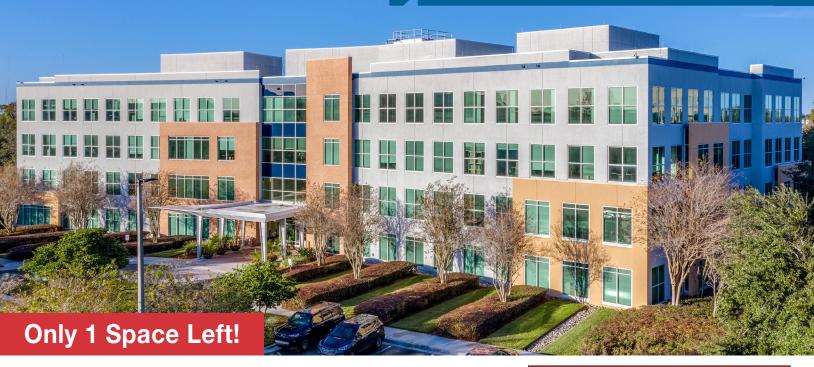

#### Pembrook Commons

1800 Pembrook Drive, Orlando, Florida 32810

#### **Building Features**

- Class 'A', 4-story, 115,714± RSF office building with beautiful two-story atrium
- Great location in Maitland Center, Orlando's premier office park
- Ample surface parking: 5/1,000 RSF; Unwind Cafe on site; additional restaurants in close proximity
- Immediately adjacent to Maitland Boulevard (SR 414) and across from Orlando Sportsplex
- Very close to I-4 approximately 1 mile via updated Maitland Boulevard - allows access to Downtown Orlando and the entire Orlando MSA
- Convenient access to SR 414 (Maitland Blvd), I-4, US Hwy 17-92, SR 436 (Semoran Blvd), SR 434 and other major roadways
- Well maintained and attractive property with on-site leasing and property management