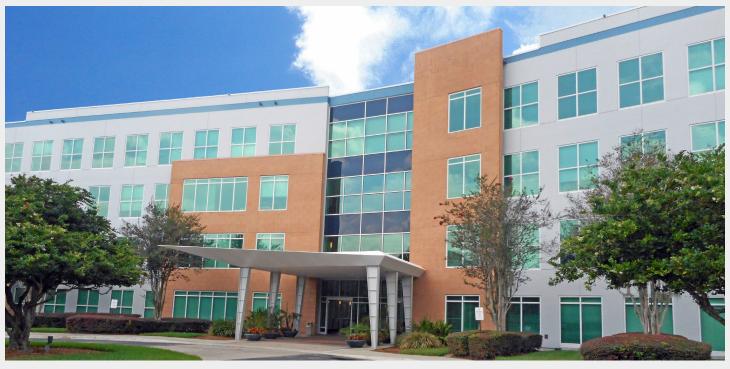

#### **Building Features**

- Class 'A', 4-story, 115,714± RSF office building with beautiful two-story atrium
- Great location in Maitland Center, Orlando's premier office park
- Ample surface parking: 5/1,000 RSF; Unwind Cafe on site; additional restaurants in close proximity
- Immediately adjacent to Maitland Boulevard (SR 414) and across from Orlando Sportsplex
- Very close to I-4 approximately 1 mile via updated Maitland Boulevard - allows access to Downtown Orlando and the entire Orlando MSA
- Convenient access to SR 414 (Maitland Blvd), I-4, US Hwy 17-92, SR 436 (Semoran Blvd), SR 434 and other major roadways
- Well maintained and attractive property with on-site leasing and property management