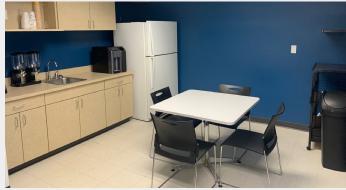

#### Suite $285 - 2,865 \pm RSF$ 1% BROKER BONUS **AVAILABLE\*** Work Area / Cubicles Approximately 40'-2" x 42' Office 15'-8" x 8'-4" Conference Room 12' x 14'-4" Server Room Completely Furnished: Break Room • Conference room: table, 12' x 10'-2' (7) chairs, credenza • Cubicles (16) including file cabinets • Break room: table, (4) chairs, fullsize refrigerator, water dispenser