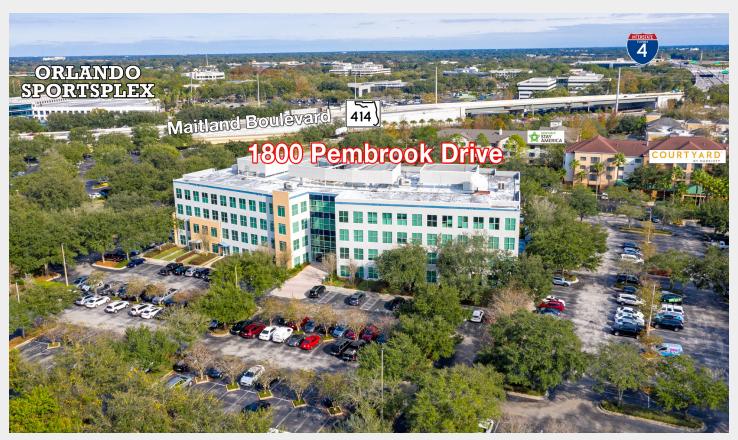

#### 1800 Pembrook Drive

Orlando, Florida 32810

#### **Building Features**

- Class 'A', 4-story, 115,714± RSF office building with beautiful two-story atrium
- Great location in Maitland Center, Orlando's premier office park
- Ample surface parking: 5/1,000 RSF; Unwind Cafe on site; additional restaurants in close proximity
- Immediately adjacent to Maitland Boulevard (SR 414) and across from Orlando Sportsplex
- Very close to I-4 approximately 1 mile via updated Maitland Boulevard - allows access to Downtown Orlando and the entire Orlando MSA
- Convenient access to SR 414 (Maitland Blvd), I-4, US Hwy 17-92, SR 436 (Semoran Blvd), SR 434 and other major roadways
- Well maintained and attractive property with on-site leasing and property management