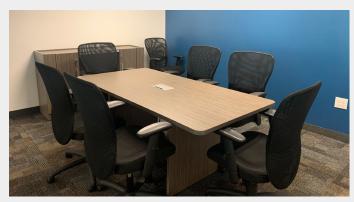

#### Suite $285 - 2,865 \pm RSF$ 1% BROKER BONUS **AVAILABLE\*** Work Area / Cubicles Approximately 40'-2" x 42' Office 15'-8" x 8'-4" Conference Room 12' x 14'-4" Server Room Completely Furnished: Break Room • Conference room: table, 12' x 10'-2' (7) chairs, credenza • Cubicles (16) including file cabinets • Break room: table, (4) chairs, fullsize refrigerator, water dispenser