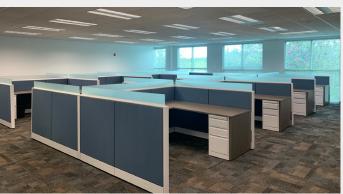

#### Suite $285 - 2,865 \pm RSF$ 1% BROKER BONUS **AVAILABLE\*** Work Area / Cubicles Approximately 40'-2" x 42' Office 15'-8" x 8'-4" Conference Room 12' x 14'-4" Server Room Completely Furnished: Break Room • Conference room: table, 12' x 10'-2' (7) chairs, credenza • Cubicles (16) including file cabinets • Break room: table, (4) chairs, fullsize refrigerator, water dispenser