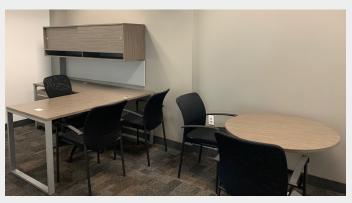

#### Suite $285 - 2,865 \pm RSF$ 1% BROKER BONUS **AVAILABLE\*** Work Area / Cubicles Approximately 40'-2" x 42' Office 15'-8" x 8'-4" Conference Room 12' x 14'-4" Server Room Completely Furnished: Break Room • Conference room: table, 12' x 10'-2' (7) chairs, credenza • Cubicles (16) including file cabinets • Break room: table, (4) chairs, fullsize refrigerator, water dispenser

• Office: desk, overhead cabinet, round table, (5) chairs