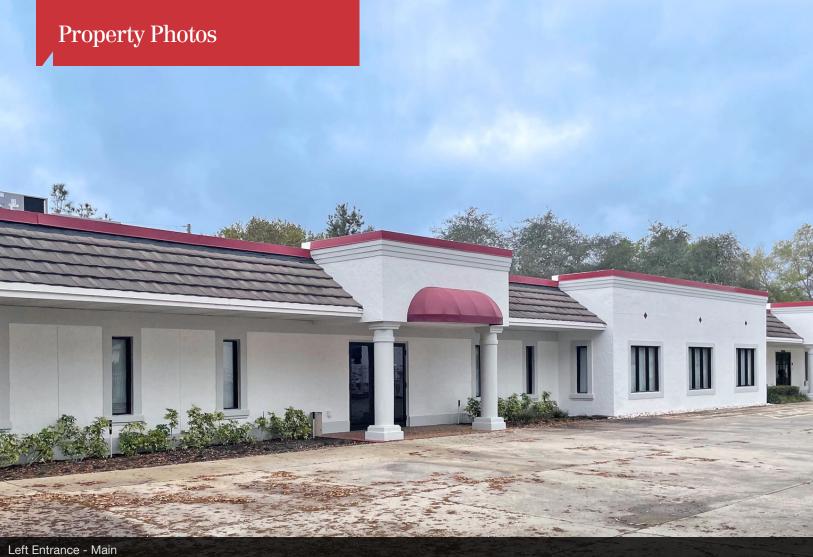

## **Property Highlights**

- Class B office building with 2 entrances located just outside of Altamonte Springs
- 8,168± SF building on 1.56± acre site
- Zoning C-1 (Seminole County); perfect for service business
- Less than 10 minutes from I-4/Maitland Blvd interchange
- Blocks from Orlando Ave / US Hwy 17-92
- Security; decorative fence with new electronic gate
- 42 parking spaces for vans, trucks and cars
- Move-in condition; furnished office space in most of building; also lease with option to buy
- ATTRACTIVE SELLER FINANCING AVAILABLE