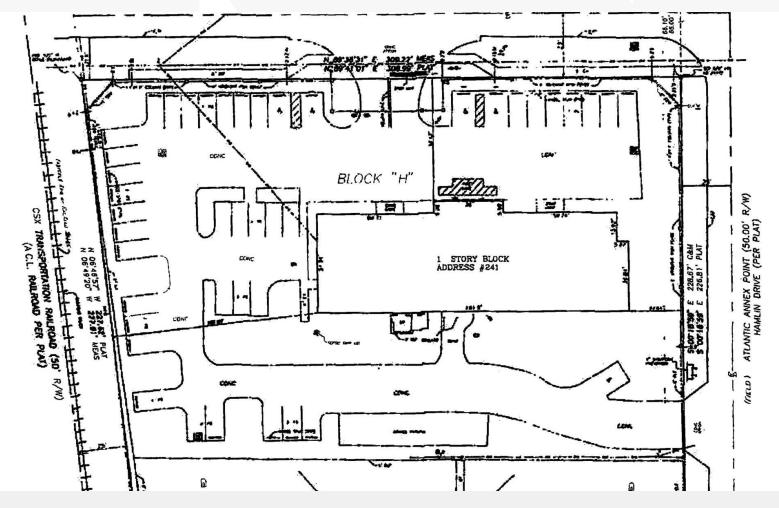

## **Property Highlights**

- Class B office building with 2 entrances located just outside of Altamonte Springs
- 8,168± SF building on 1.56± acre site
- Zoning C-1 (Seminole County); perfect for service business
- Less than 10 minutes from I-4/Maitland Blvd interchange
- Blocks from Orlando Ave / US Hwy 17-92
- Security; decorative fence with new electronic gate
- 42 parking spaces for vans, trucks and cars
- Move-in condition; furnished office space in most of building; also lease with option to buy
- ATTRACTIVE SELLER FINANCING AVAILABLE