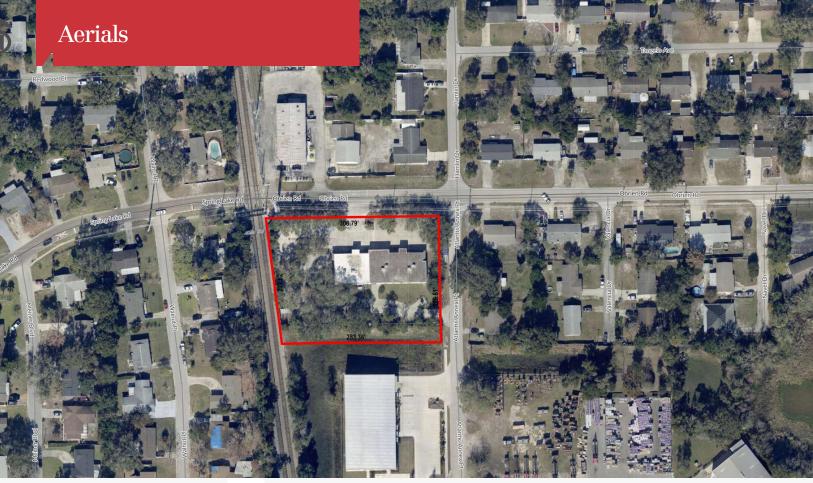

## **Property Highlights**

- Class B office building with 2 entrances located just outside of Altamonte Springs
- 8,168± SF building on 1.56± acre site
- Zoning C-1 (Seminole County); perfect for service business
- Less than 10 minutes from I-4/Maitland Blvd interchange
- Blocks from Orlando Ave / US Hwy 17-92
- Security; decorative fence with new electronic gate
- 42 parking spaces for vans, trucks and cars
- Move-in condition; furnished office space in most of building; also lease with option to buy
- ATTRACTIVE SELLER FINANCING AVAILABLE