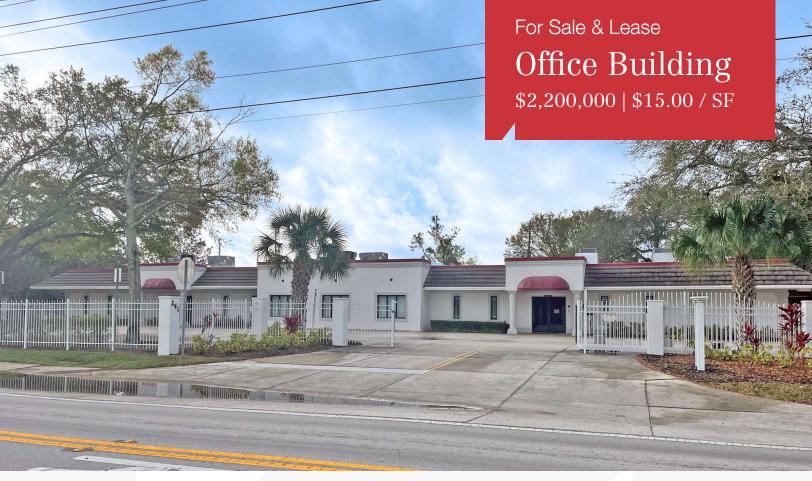

## 241 Obrien Road

Fern Park, Florida 32730

## **Property Highlights**

- Class B office building with 2 entrances located just outside of Altamonte Springs
- 8,168± SF building on 1.56± acre site
- Zoning C-1 (Seminole County); perfect for service business
- Less than 10 minutes from I-4/Maitland Blvd interchange
- Blocks from Orlando Ave / US Hwy 17-92
- Security; decorative fence with new electronic gate
- 42 parking spaces for vans, trucks and cars
- Move-in condition; furnished office space in most of building; also lease with option to buy
- ATTRACTIVE SELLER FINANCING AVAILABLE

Sale Price: \$2,200,000 Lease Rate: \$15.00 / SF NNN

For more information

Paul P. Partyka, CCIM, MiCP, CIPS

O: 407 949 0758 ppartyka@realvest.com

Orlando, FL 32810 407 875 9989 tel

| Population                           | 5 Miles            | 10 Miles            | 15 Miles            |  |
|--------------------------------------|--------------------|---------------------|---------------------|--|
| TOTAL POPULATION                     | 256,604            | 878,485             | 1,502,525           |  |
| MEDIAN AGE                           | 40.7               | 38.1                | 37.5                |  |
| MEDIAN AGE (MALE)                    | 39.4               | 36.8                | 36.2                |  |
| MEDIAN AGE (FEMALE)                  | 42.6               | 39.7                | 38.9                |  |
|                                      |                    |                     |                     |  |
|                                      |                    |                     |                     |  |
| Households & Income                  | 5 Miles            | 10 Miles            | 15 Miles            |  |
| Households & Income TOTAL HOUSEHOLDS | 5 Miles<br>116,668 | 10 Miles<br>363,577 | 15 Miles<br>599,704 |  |
|                                      |                    |                     |                     |  |
| TOTAL HOUSEHOLDS                     | 116,668            | 363,577             | 599,704             |  |
| TOTAL HOUSEHOLDS # OF PERSONS PER HH | 116,668<br>2.2     | 363,577<br>2.4      | 599,704<br>2.5      |  |