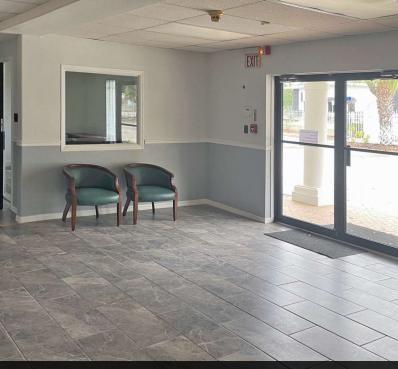

## **Property Highlights**

- Class B office building with 2 entrances located just outside of Altamonte Springs
- 8,168± SF building on 1.56± acre site
- Zoning C-1 (Seminole County); perfect for service business
- Less than 10 minutes from I-4/Maitland Blvd interchange
- Blocks from Orlando Ave / US Hwy 17-92
- Security; decorative fence with new electronic gate
- 42 parking spaces for vans, trucks and cars
- Move-in condition; furnished office space in most of building; also lease with option to buy
- ATTRACTIVE SELLER FINANCING AVAILABLE