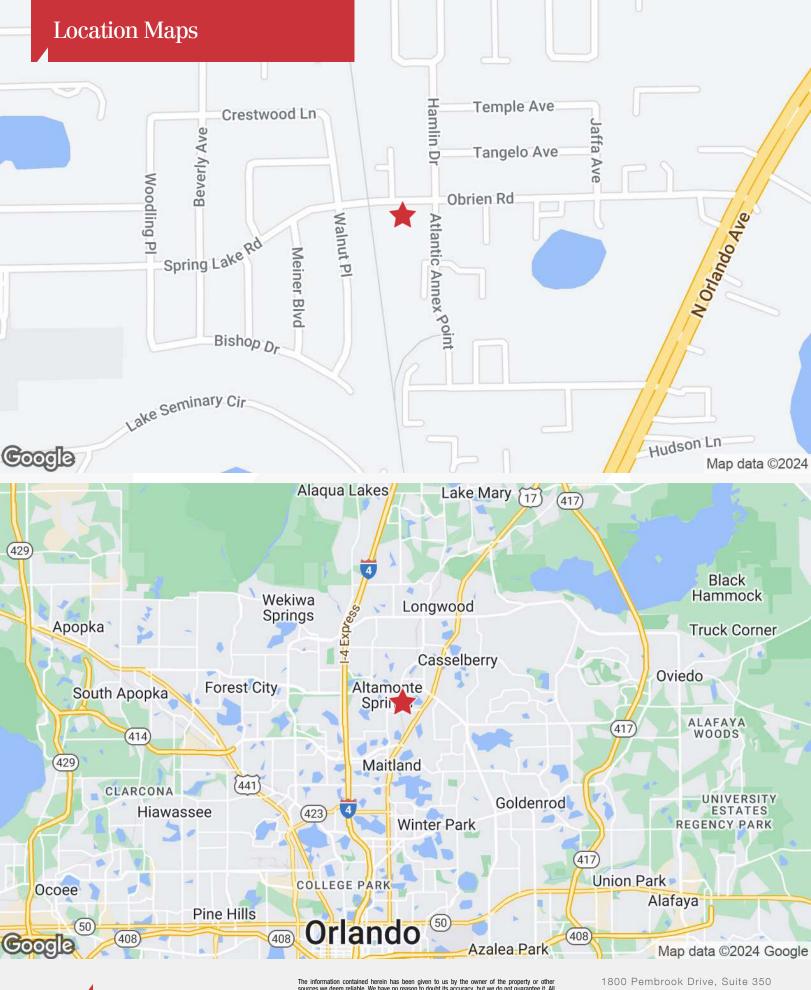

## 241 Obrien Road

Fern Park, Florida 32730

## **Property Highlights**

- Class B office building with 2 entrances located just outside of Altamonte Springs
- 8,168± SF building on 1.56± acre site
- Zoning C-1 (Seminole County); perfect for service business
- Less than 10 minutes from I-4/Maitland Blvd interchange
- Blocks from Orlando Ave / US Hwy 17-92
- Security; decorative fence with new electronic gate
- 42 parking spaces for vans, trucks and cars
- Move-in condition; furnished office space in most of building; also lease with option to buy
- ATTRACTIVE SELLER FINANCING AVAILABLE