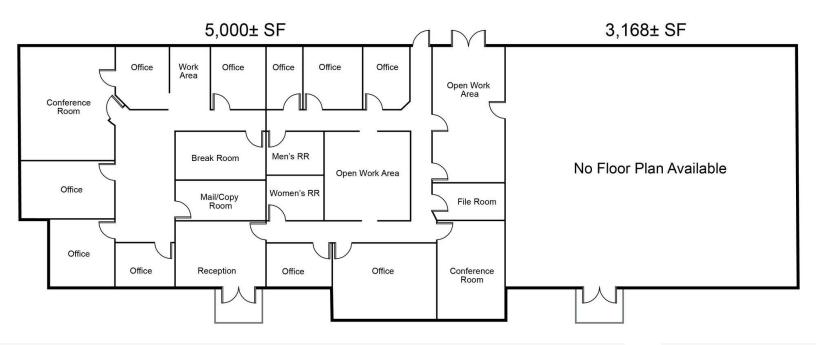

## **Property Highlights**

- Class B office building with 2 entrances located just outside of Altamonte Springs
- 8,168± SF building on 1.56± acre site
- Zoning C-1 (Seminole County); perfect for service business
- Less than 10 minutes from I-4/Maitland Blvd interchange
- Blocks from Orlando Ave / US Hwy 17-92
- Security; decorative fence with new electronic gate
- 42 parking spaces for vans, trucks and cars
- Move-in condition; furnished office space in most of building; also lease with option to buy
- ATTRACTIVE SELLER FINANCING AVAILABLE