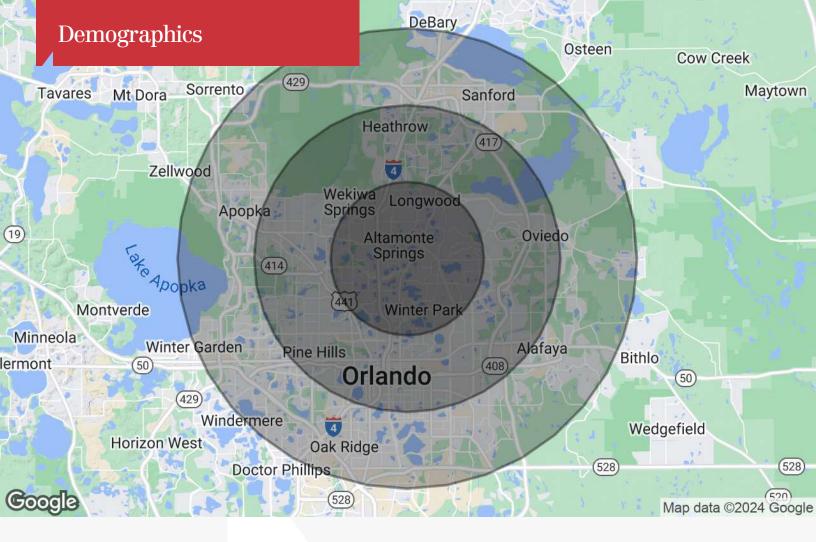

Sale Price: \$2,200,000 Lease Rate: \$15.00 / SF NNN

For more information

Paul P. Partyka, CCIM, MiCP, CIPS

O: 407 949 0758 ppartyka@realvest.com

Orlando, FL 32810 407 875 9989 tel

| Population                           | 5 Miles            | 10 Miles            | 15 Miles            |  |
|--------------------------------------|--------------------|---------------------|---------------------|--|
| TOTAL POPULATION                     | 256,604            | 878,485             | 1,502,525           |  |
| MEDIAN AGE                           | 40.7               | 38.1                | 37.5                |  |
| MEDIAN AGE (MALE)                    | 39.4               | 36.8                | 36.2                |  |
| MEDIAN AGE (FEMALE)                  | 42.6               | 39.7                | 38.9                |  |
|                                      |                    |                     |                     |  |
|                                      |                    |                     |                     |  |
| Households & Income                  | 5 Miles            | 10 Miles            | 15 Miles            |  |
| Households & Income TOTAL HOUSEHOLDS | 5 Miles<br>116,668 | 10 Miles<br>363,577 | 15 Miles<br>599,704 |  |
|                                      |                    |                     |                     |  |
| TOTAL HOUSEHOLDS                     | 116,668            | 363,577             | 599,704             |  |
| TOTAL HOUSEHOLDS # OF PERSONS PER HH | 116,668<br>2.2     | 363,577<br>2.4      | 599,704<br>2.5      |  |

<sup>\*</sup> Demographic data derived from 2020 ACS - US Census