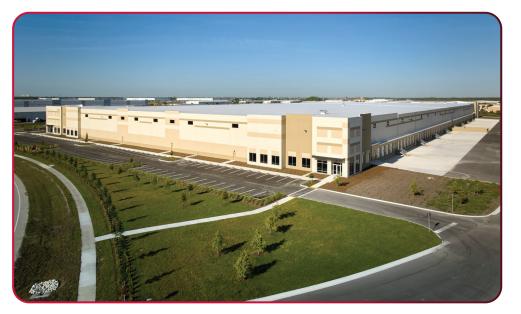

HIGHLAND COMMERCE CENTER OF FORT MYERS 16500 ORIOLE ROAD, FORT MYERS, FLORIDA 33912

481,933 SF CLASS "A" INDUSTRIAL | CROSS DOCK WAREHOUSE FACILITY

# **PROPERTY PHOTOS**











# **PROJECT SITE**





# POTENTIAL BUILDING CONFIGURATIONS



## 80,000 SF MINIMUM

#### **Click Here to View Full Size Plans**

#### SINGLE-TENANT



### **THREE (3) UNITS**



### **TWO (2) UNITS**



### FOUR (4) UNITS



# **BUILDING INTERIOR**

## SPEC OFFICE DETAIL











# **CORPORATE NEIGHBORS**







# **TRAVEL DISTANCES**











#### FOR LEASING INFORMATION PLEASE CONTACT:

#### **DEREK BORNHORST, SIOR, CCIM**

PRINCIPAL 239.210.7607 dbornhorst@lee-associates.com

#### **TIM THOMPSON, SIOR**

EXECUTIVE VICE PRESIDENT/MANAGING DIRECTOR OF INDUSTRIAL BROKERAGE

HSA Commercial Real Estate tthompson@hsacommercial.com

#### **BOB DILLON**

VICE PRESIDENT, DEVELOPMENT & ACQUISITIONS HSA Commercial Real Estate rdillon@hsacommercial.com



HIGHLAND COMMERCE CENTER OF FO