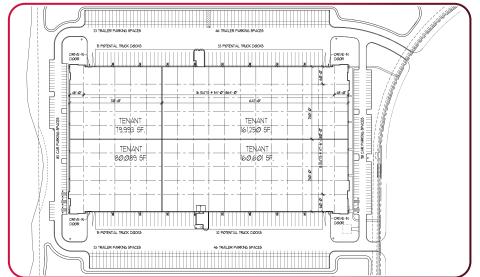

HIGHLAND COMMERCE CENTER OF FORT MYERS 16500 ORIOLE ROAD, FORT MYERS, FLORIDA 33912

481,933 SF CLASS "A" INDUSTRIAL | CROSS DOCK WAREHOUSE FACILITY

# **PROPERTY PHOTOS**











# **PROJECT SITE**





# POTENTIAL BUILDING CONFIGURATIONS



## 80,000 SF MINIMUM

#### **Click Here to View Full Size Plans**

#### SINGLE-TENANT



### **THREE (3) UNITS**



### **TWO (2) UNITS**



### FOUR (4) UNITS



# **BUILDING INTERIOR**

## SPEC OFFICE DETAIL











# **CORPORATE NEIGHBORS**







# **TRAVEL DISTANCES**











#### FOR LEASING INFORMATION PLEASE CONTACT:

#### **DEREK BORNHORST, SIOR, CCIM**

PRINCIPAL 239.210.7607 dbornhorst@lee-associates.com

#### **TIM THOMPSON, SIOR**

EXECUTIVE VICE PRESIDENT/MANAGING DIRECTOR OF INDUSTRIAL BROKERAGE

HSA Commercial Real Estate tthompson@hsacommercial.com

#### **BOB DILLON**

VICE PRESIDENT, DEVELOPMENT & ACQUISITIONS HSA Commercial Real Estate rdillon@hsacommercial.com



HIGHLAND COMMERCE CENTER OF FORT MYERS | 8