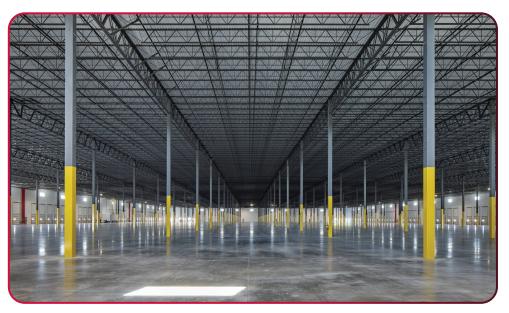

HIGHLAND COMMERCE CENTER OF FORT MYERS 16500 ORIOLE ROAD, FORT MYERS, FLORIDA 33912

481,933 SF CLASS "A" INDUSTRIAL | CROSS DOCK WAREHOUSE FACILITY

# **PROPERTY PHOTOS**











# **PROJECT SITE**





# POTENTIAL BUILDING CONFIGURATIONS



## 80,000 SF MINIMUM

#### **Click Here to View Full Size Plans**

#### SINGLE-TENANT



### **THREE (3) UNITS**



### **TWO (2) UNITS**



### FOUR (4) UNITS



# **BUILDING INTERIOR**

## SPEC OFFICE DETAIL











# **CORPORATE NEIGHBORS**







# **TRAVEL DISTANCES**











#### FOR LEASING INFORMATION PLEASE CONTACT:

#### **DEREK BORNHORST, SIOR, CCIM**

PRINCIPAL 239.210.7607 dbornhorst@lee-associates.com

#### **TIM THOMPSON, SIOR**

EXECUTIVE VICE PRESIDENT/MANAGING DIRECTOR OF INDUSTRIAL BROKERAGE

HSA Commercial Real Estate tthompson@hsacommercial.com

#### **BOB DILLON**

VICE PRESIDENT, DEVELOPMENT & ACQUISITIONS HSA Commercial Real Estate rdillon@hsacommercial.com



HIGHLAND COMMERCE CENTER OF FORT MYE