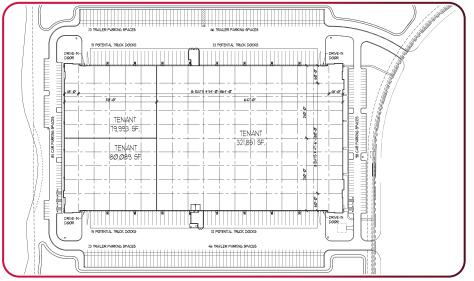

HIGHLAND COMMERCE CENTER OF FORT MYERS 16500 ORIOLE ROAD, FORT MYERS, FLORIDA 33912

481,933 SF CLASS "A" INDUSTRIAL | CROSS DOCK WAREHOUSE FACILITY

# **PROPERTY PHOTOS**











# **PROJECT SITE**





# POTENTIAL BUILDING CONFIGURATIONS



## 80,000 SF MINIMUM

#### **Click Here to View Full Size Plans**

#### SINGLE-TENANT



### **THREE (3) UNITS**



### **TWO (2) UNITS**



### FOUR (4) UNITS



# **BUILDING INTERIOR**

## SPEC OFFICE DETAIL











# **CORPORATE NEIGHBORS**







# **TRAVEL DISTANCES**











#### FOR LEASING INFORMATION PLEASE CONTACT:

#### **DEREK BORNHORST, SIOR, CCIM**

PRINCIPAL 239.210.7607 dbornhorst@lee-associates.com

#### **TIM THOMPSON, SIOR**

EXECUTIVE VICE PRESIDENT/MANAGING DIRECTOR OF INDUSTRIAL BROKERAGE

HSA Commercial Real Estate tthompson@hsacommercial.com

#### **BOB DILLON**

VICE PRESIDENT, DEVELOPMENT & ACQUISITIONS HSA Commercial Real Estate rdillon@hsacommercial.com



HIGHLAND COMMERCE CENTER OF FORT MYERS | 8