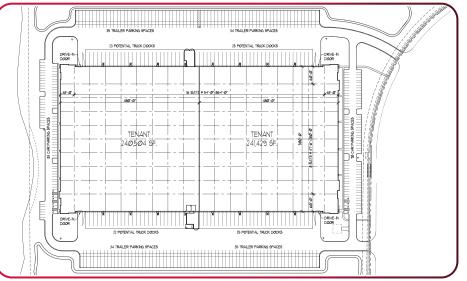

HIGHLAND COMMERCE CENTER OF FORT MYERS 16500 ORIOLE ROAD, FORT MYERS, FLORIDA 33912

481,933 SF CLASS "A" INDUSTRIAL | CROSS DOCK WAREHOUSE FACILITY

# **PROPERTY PHOTOS**











# **PROJECT SITE**





# POTENTIAL BUILDING CONFIGURATIONS



## 80,000 SF MINIMUM

#### **Click Here to View Full Size Plans**

#### SINGLE-TENANT



### **THREE (3) UNITS**



### **TWO (2) UNITS**



### FOUR (4) UNITS



# **BUILDING INTERIOR**

## SPEC OFFICE DETAIL











# **CORPORATE NEIGHBORS**







# **TRAVEL DISTANCES**











#### FOR LEASING INFORMATION PLEASE CONTACT:

#### **DEREK BORNHORST, SIOR, CCIM**

PRINCIPAL 239.210.7607 dbornhorst@lee-associates.com

#### **TIM THOMPSON, SIOR**

EXECUTIVE VICE PRESIDENT/MANAGING DIRECTOR OF INDUSTRIAL BROKERAGE

HSA Commercial Real Estate tthompson@hsacommercial.com

#### **BOB DILLON**

VICE PRESIDENT, DEVELOPMENT & ACQUISITIONS HSA Commercial Real Estate rdillon@hsacommercial.com



HIGHLAND COMMERCE CENTER OF FORT MYERS | 8