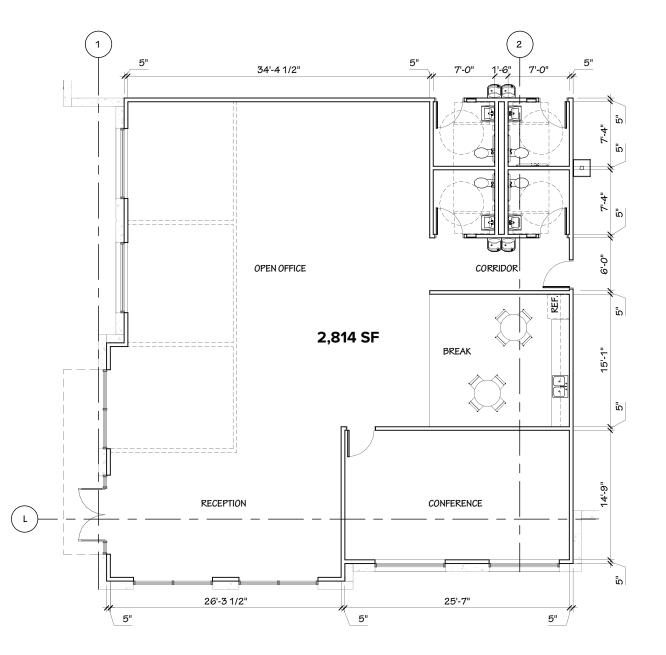

HIGHLAND COMMERCE CENTER OF FORT MYERS 16500 ORIOLE ROAD, FORT MYERS, FLORIDA 33912

481,933 SF CLASS "A" INDUSTRIAL | CROSS DOCK WAREHOUSE FACILITY

# **PROPERTY PHOTOS**











# **PROJECT SITE**





# POTENTIAL BUILDING CONFIGURATIONS



## 80,000 SF MINIMUM

#### **Click Here to View Full Size Plans**

#### SINGLE-TENANT



### **THREE (3) UNITS**



### **TWO (2) UNITS**



### FOUR (4) UNITS



# **BUILDING INTERIOR**

## SPEC OFFICE DETAIL











# **CORPORATE NEIGHBORS**







# **TRAVEL DISTANCES**











#### FOR LEASING INFORMATION PLEASE CONTACT:

#### **DEREK BORNHORST, SIOR, CCIM**

PRINCIPAL 239.210.7607 dbornhorst@lee-associates.com

#### **TIM THOMPSON, SIOR**

EXECUTIVE VICE PRESIDENT/MANAGING DIRECTOR OF INDUSTRIAL BROKERAGE

HSA Commercial Real Estate tthompson@hsacommercial.com

#### **BOB DILLON**

VICE PRESIDENT, DEVELOPMENT & ACQUISITIONS HSA Commercial Real Estate rdillon@hsacommercial.com



HIGHLAND COMMERCE CENTER OF FORT MYERS | 8