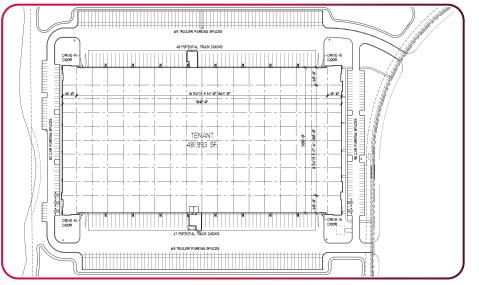

HIGHLAND COMMERCE CENTER OF FORT MYERS 16500 ORIOLE ROAD, FORT MYERS, FLORIDA 33912

481,933 SF CLASS "A" INDUSTRIAL | CROSS DOCK WAREHOUSE FACILITY

# **PROPERTY PHOTOS**











# **PROJECT SITE**





# POTENTIAL BUILDING CONFIGURATIONS



## 80,000 SF MINIMUM

#### **Click Here to View Full Size Plans**

#### SINGLE-TENANT



### **THREE (3) UNITS**



### **TWO (2) UNITS**



### FOUR (4) UNITS



# **BUILDING INTERIOR**

## SPEC OFFICE DETAIL











# **CORPORATE NEIGHBORS**







# **TRAVEL DISTANCES**











#### FOR LEASING INFORMATION PLEASE CONTACT:

#### **DEREK BORNHORST, SIOR, CCIM**

PRINCIPAL 239.210.7607 dbornhorst@lee-associates.com

#### **TIM THOMPSON, SIOR**

EXECUTIVE VICE PRESIDENT/MANAGING DIRECTOR OF INDUSTRIAL BROKERAGE

HSA Commercial Real Estate tthompson@hsacommercial.com

#### **BOB DILLON**

VICE PRESIDENT, DEVELOPMENT & ACQUISITIONS HSA Commercial Real Estate rdillon@hsacommercial.com



HIGHLAND COMMERCE CENTER OF FORT MYERS | 8