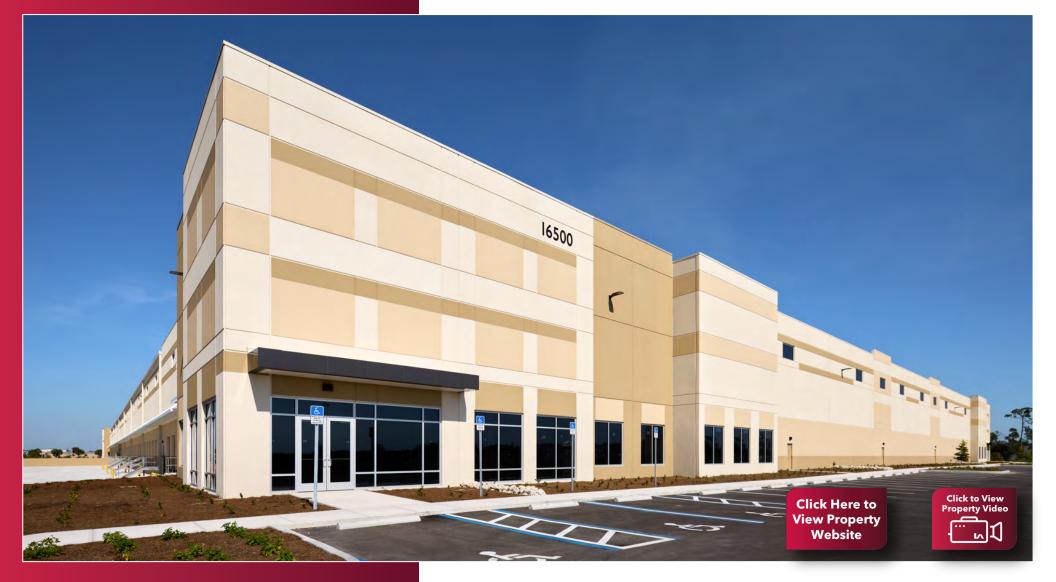

HIGHLAND COMMERCE CENTER OF FORT MYERS 16500 ORIOLE ROAD, FORT MYERS, FLORIDA 33912

481,933 SF CLASS "A" INDUSTRIAL | CROSS DOCK WAREHOUSE FACILITY