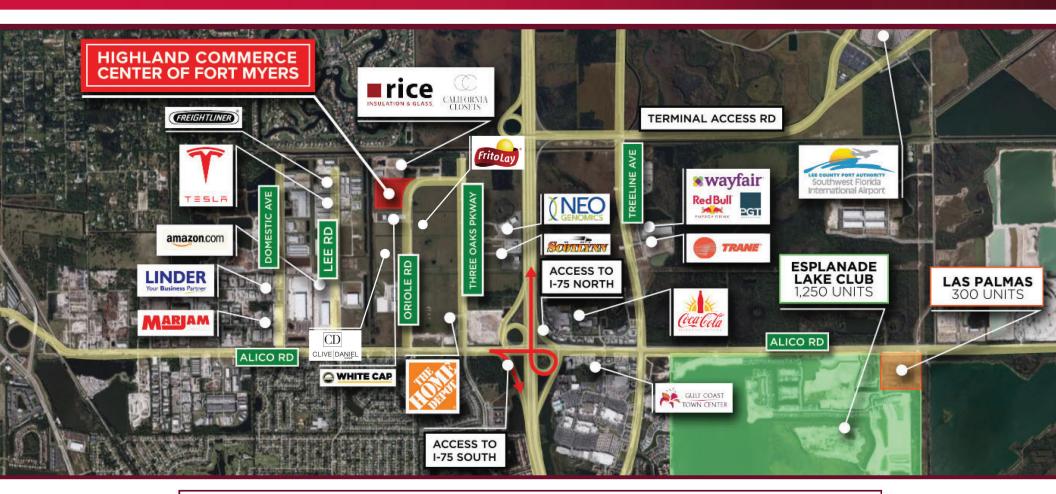

HIGHLAND COMMERCE CENTER OF FORT MYERS 16500 ORIOLE ROAD, FORT MYERS, FLORIDA 33912

481,933 SF CLASS "A" INDUSTRIAL | CROSS DOCK WAREHOUSE FACILITY

# **PROPERTY PHOTOS**











# **PROJECT SITE**





# POTENTIAL BUILDING CONFIGURATIONS



## 80,000 SF MINIMUM

#### **Click Here to View Full Size Plans**

#### SINGLE-TENANT



### **THREE (3) UNITS**



### **TWO (2) UNITS**



### FOUR (4) UNITS



# **BUILDING INTERIOR**

## SPEC OFFICE DETAIL











# **CORPORATE NEIGHBORS**







# **TRAVEL DISTANCES**











#### FOR LEASING INFORMATION PLEASE CONTACT:

#### **DEREK BORNHORST, SIOR, CCIM**

PRINCIPAL 239.210.7607 dbornhorst@lee-associates.com

#### **TIM THOMPSON, SIOR**

EXECUTIVE VICE PRESIDENT/MANAGING DIRECTOR OF INDUSTRIAL BROKERAGE

HSA Commercial Real Estate tthompson@hsacommercial.com

#### **BOB DILLON**

VICE PRESIDENT, DEVELOPMENT & ACQUISITIONS HSA Commercial Real Estate rdillon@hsacommercial.com



HIGHLAND COMMERCE CENTER OF FORT MYERS | 8