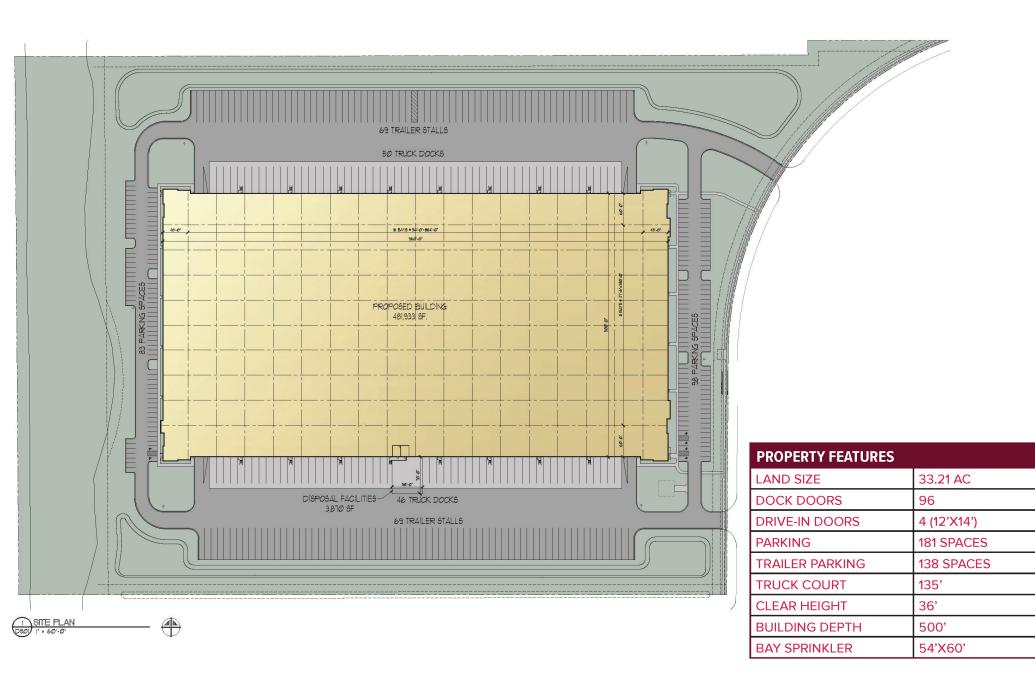

HIGHLAND COMMERCE CENTER OF FORT MYERS 16500 ORIOLE ROAD, FORT MYERS, FLORIDA 33912

481,933 SF CLASS "A" INDUSTRIAL | CROSS DOCK WAREHOUSE FACILITY

# **PROPERTY PHOTOS**











# **PROJECT SITE**





# POTENTIAL BUILDING CONFIGURATIONS



## 80,000 SF MINIMUM

#### **Click Here to View Full Size Plans**

#### SINGLE-TENANT



### **THREE (3) UNITS**



### **TWO (2) UNITS**



### FOUR (4) UNITS



# **BUILDING INTERIOR**

## SPEC OFFICE DETAIL











# **CORPORATE NEIGHBORS**







# **TRAVEL DISTANCES**











#### FOR LEASING INFORMATION PLEASE CONTACT:

#### **DEREK BORNHORST, SIOR, CCIM**

PRINCIPAL 239.210.7607 dbornhorst@lee-associates.com

#### **TIM THOMPSON, SIOR**

EXECUTIVE VICE PRESIDENT/MANAGING DIRECTOR OF INDUSTRIAL BROKERAGE

HSA Commercial Real Estate tthompson@hsacommercial.com

#### **BOB DILLON**

VICE PRESIDENT, DEVELOPMENT & ACQUISITIONS HSA Commercial Real Estate rdillon@hsacommercial.com



HIGHLAND COMMERCE CENTER OF FORT MYERS | 8