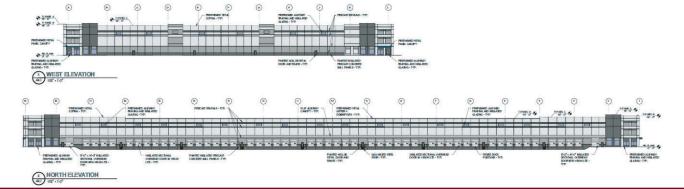

HIGHLAND COMMERCE CENTER OF FORT MYERS 16500 ORIOLE ROAD, FORT MYERS, FLORIDA 33912

481,933 SF CLASS "A" INDUSTRIAL | CROSS DOCK WAREHOUSE FACILITY

# **PROPERTY PHOTOS**











# **PROJECT SITE**





# POTENTIAL BUILDING CONFIGURATIONS



## 80,000 SF MINIMUM

#### **Click Here to View Full Size Plans**

#### SINGLE-TENANT



### **THREE (3) UNITS**



### **TWO (2) UNITS**



### FOUR (4) UNITS



# **BUILDING INTERIOR**

## SPEC OFFICE DETAIL











# **CORPORATE NEIGHBORS**







# **TRAVEL DISTANCES**











#### FOR LEASING INFORMATION PLEASE CONTACT:

#### **DEREK BORNHORST, SIOR, CCIM**

PRINCIPAL 239.210.7607 dbornhorst@lee-associates.com

#### **TIM THOMPSON, SIOR**

EXECUTIVE VICE PRESIDENT/MANAGING DIRECTOR OF INDUSTRIAL BROKERAGE

HSA Commercial Real Estate tthompson@hsacommercial.com

#### **BOB DILLON**

VICE PRESIDENT, DEVELOPMENT & ACQUISITIONS HSA Commercial Real Estate rdillon@hsacommercial.com



HIGHLAND COMMERCE CENTER OF FORT MYERS | 8