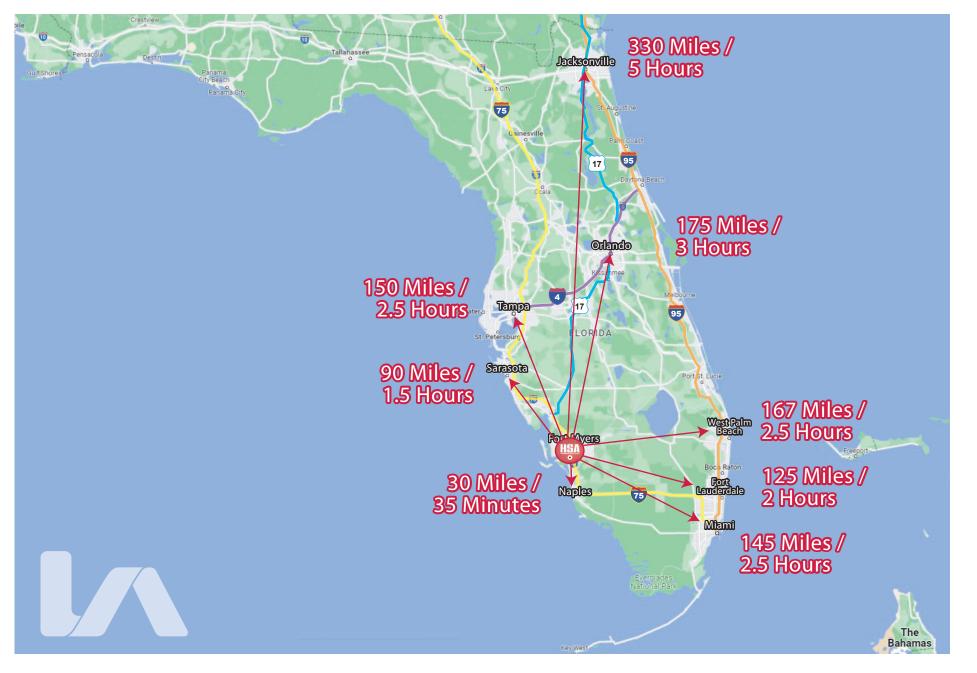

HIGHLAND COMMERCE CENTER OF FORT MYERS 16500 ORIOLE ROAD, FORT MYERS, FLORIDA 33912

481,933 SF CLASS "A" INDUSTRIAL | CROSS DOCK WAREHOUSE FACILITY

# **PROPERTY PHOTOS**











# **PROJECT SITE**





# POTENTIAL BUILDING CONFIGURATIONS



## 80,000 SF MINIMUM

#### **Click Here to View Full Size Plans**

#### SINGLE-TENANT



### **THREE (3) UNITS**



### **TWO (2) UNITS**



### FOUR (4) UNITS



# **BUILDING INTERIOR**

## SPEC OFFICE DETAIL











# **CORPORATE NEIGHBORS**







# **TRAVEL DISTANCES**











#### FOR LEASING INFORMATION PLEASE CONTACT:

#### **DEREK BORNHORST, SIOR, CCIM**

PRINCIPAL 239.210.7607 dbornhorst@lee-associates.com

#### **TIM THOMPSON, SIOR**

EXECUTIVE VICE PRESIDENT/MANAGING DIRECTOR OF INDUSTRIAL BROKERAGE

HSA Commercial Real Estate tthompson@hsacommercial.com

#### **BOB DILLON**

VICE PRESIDENT, DEVELOPMENT & ACQUISITIONS HSA Commercial Real Estate rdillon@hsacommercial.com



HIGHLAND COMMERCE CENTER OF FORT MYERS | 8