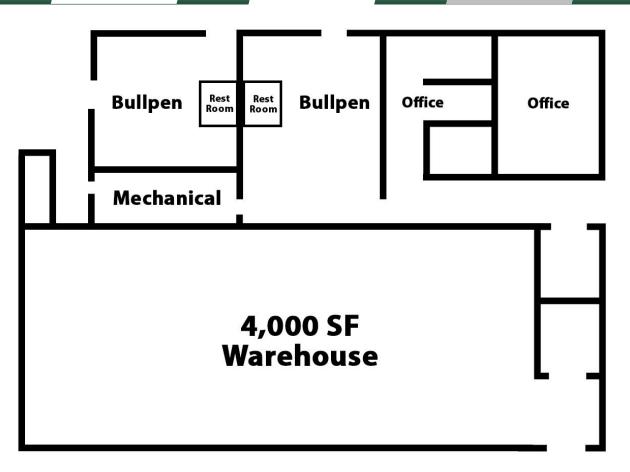

#### NOTES

 $\pm 8,000$  SF conditioned space. Floorplan includes a front office, 2 large bullpen areas, 2 restrooms, and a 4,000 SF warehouse space with a small office. Adjacent to the property is a  $\pm 1$  acre laydown yard that is also available for lease. Center offers a great tenant mix, other tenants include Lowe Electric, Baker Distribution, and Spill Tech.