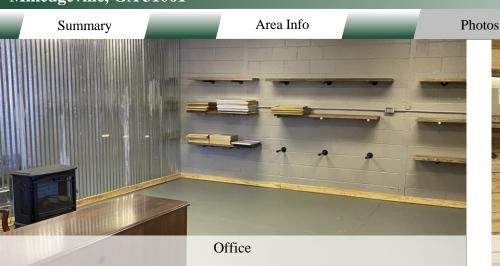

#### NOTES

 $\pm 8,000$  SF conditioned space. Floorplan includes a front office, 2 large bullpen areas, 2 restrooms, and a 4,000 SF warehouse space with a small office. Adjacent to the property is a  $\pm 1$  acre laydown yard that is also available for lease. Center offers a great tenant mix, other tenants include Lowe Electric, Baker Distribution, and Spill Tech.