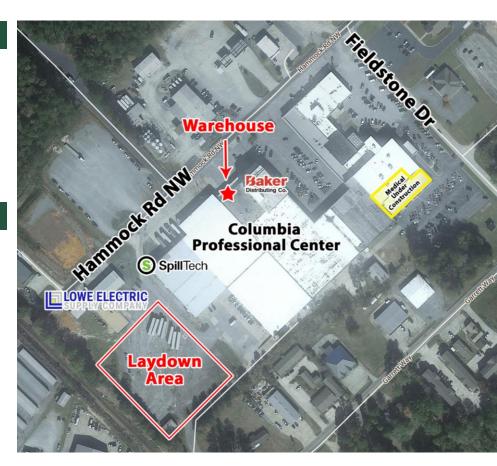

#### NOTES

 $\pm 8,000$  SF conditioned space. Floorplan includes a front office, 2 large bullpen areas, 2 restrooms, and a 4,000 SF warehouse space with a small office. Adjacent to the property is a  $\pm 1$  acre laydown yard that is also available for lease. Center offers a great tenant mix, other tenants include Lowe Electric, Baker Distribution, and Spill Tech.

#### LOCATION

Property has easy access to Highway 441 and the Fall Line Freeway. Convenient to Downtown Milledgeville, Atrium Navicent Hospital, Central Georgia Technical College, Milledgeville-Baldwin Industrial Park, and the retail corridor of Highway 441. Surrounding neighbors include Lowe's, Hobby Lobby, Harbor Freight, Zaxby's, Subway, Smyrna Truck, and Fouts Brothers.