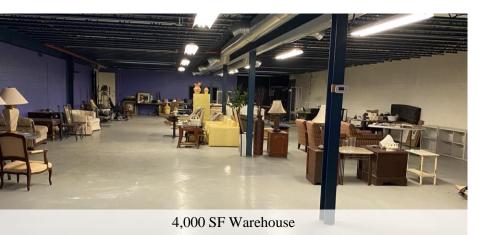

#### NOTES

 $\pm 8,000$  SF conditioned space. Floorplan includes a front office, 2 large bullpen areas, 2 restrooms, and a 4,000 SF warehouse space with a small office. Adjacent to the property is a  $\pm 1$  acre laydown yard that is also available for lease. Center offers a great tenant mix, other tenants include Lowe Electric, Baker Distribution, and Spill Tech.