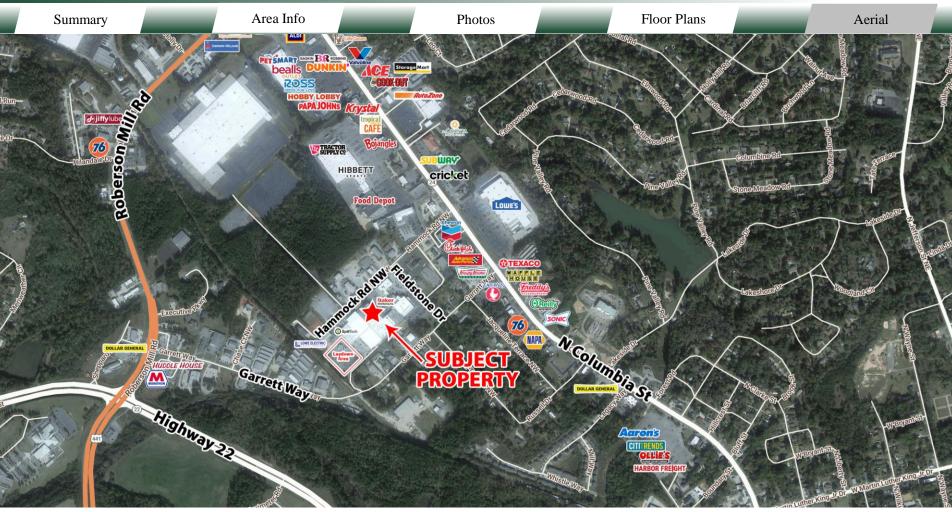

#### LOCATION

Property has easy access to Highway 441 and the Fall Line Freeway. Convenient to Downtown Milledgeville, Atrium Navicent Hospital, Central Georgia Technical College, Milledgeville-Baldwin Industrial Park, and the retail corridor of Highway 441. Surrounding neighbors include Lowe's, Hobby Lobby, Harbor Freight, Zaxby's, Subway, Smyrna Truck, and Fouts Brothers.