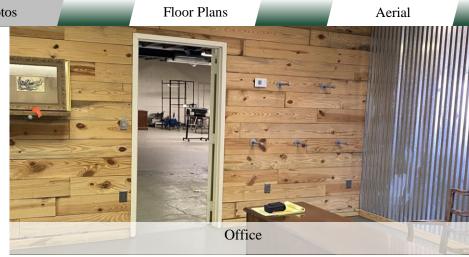

#### NOTES

 $\pm 8,000$  SF conditioned space. Floorplan includes a front office, 2 large bullpen areas, 2 restrooms, and a 4,000 SF warehouse space with a small office. Adjacent to the property is a  $\pm 1$  acre laydown yard that is also available for lease. Center offers a great tenant mix, other tenants include Lowe Electric, Baker Distribution, and Spill Tech.