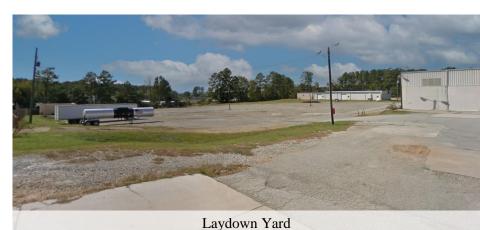

±8.000 SF

Available :  $\pm 8,000$  SF Warehouse  $1\pm$  AC Laydown Yard

All available

Parking: Ample for cars and trucks

**Docks:** One (1) dock high loading door

Ceiling Height: 10'-16'

#### NOTES

 $\pm 8,000$  SF conditioned space. Floorplan includes a front office, 2 large bullpen areas, 2 restrooms, and a 4,000 SF warehouse space with a small office. Adjacent to the property is a  $\pm 1$  acre laydown yard that is also available for lease. Center offers a great tenant mix, other tenants include Lowe Electric, Baker Distribution, and Spill Tech.