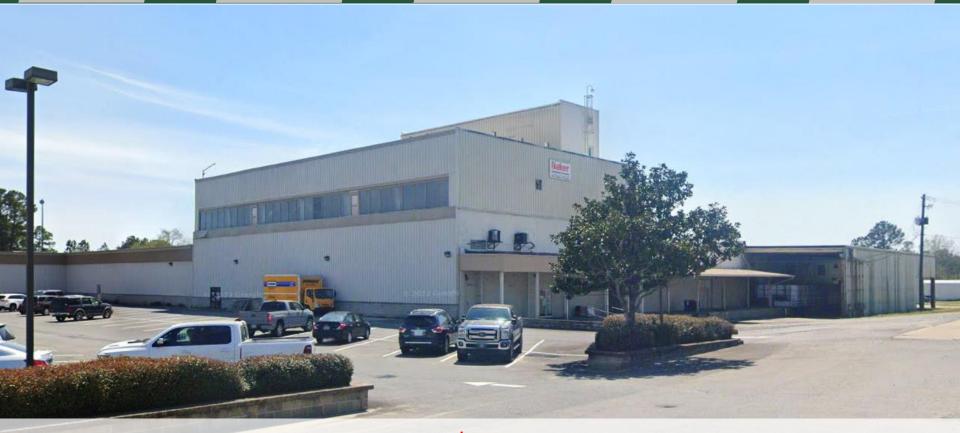

### PROPERTY INFORMATION

|      |      | <br> |  |
|------|------|------|--|
| BUIL | DING |      |  |

| Property Address: | 571 Hammock Road        |  |
|-------------------|-------------------------|--|
|                   | Milledgeville, GA 31061 |  |

±8.000 SF

Available :  $\pm 8,000$  SF Warehouse  $1\pm$  AC Laydown Yard

All available

Parking: Ample for cars and trucks

**Docks:** One (1) dock high loading door

Ceiling Height: 10'-16'

#### NOTES

 $\pm 8,000$  SF conditioned space. Floorplan includes a front office, 2 large bullpen areas, 2 restrooms, and a 4,000 SF warehouse space with a small office. Adjacent to the property is a  $\pm 1$  acre laydown yard that is also available for lease. Center offers a great tenant mix, other tenants include Lowe Electric, Baker Distribution, and Spill Tech.