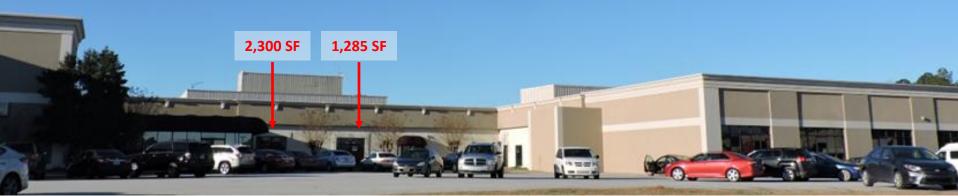

#### **BUILDING**

**Property Address:** 111 Fieldstone Drive Milledgeville, GA 31061

**Building Size:**  $\pm 100,000 \text{ SF}$ 

**Available Office Suites:** 1,285 SF: Floor plan includes

3 offices, conference room, storage and 1 restroom.

**2,300 SF**: Floor plan includes 6 offices, conference room,

reception area, and 2 restrooms.

All Available

Parking: Paved and Ample Shared