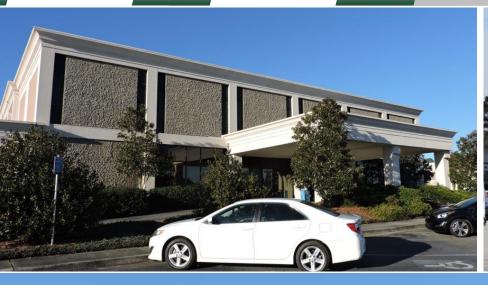

#### **BUILDING**

**Property Address:** 111 Fieldstone Drive Milledgeville, GA 31061

**Building Size:**  $\pm 100,000 \text{ SF}$ 

**Available Office Suites:** 1,285 SF: Floor plan includes

3 offices, conference room, storage and 1 restroom.