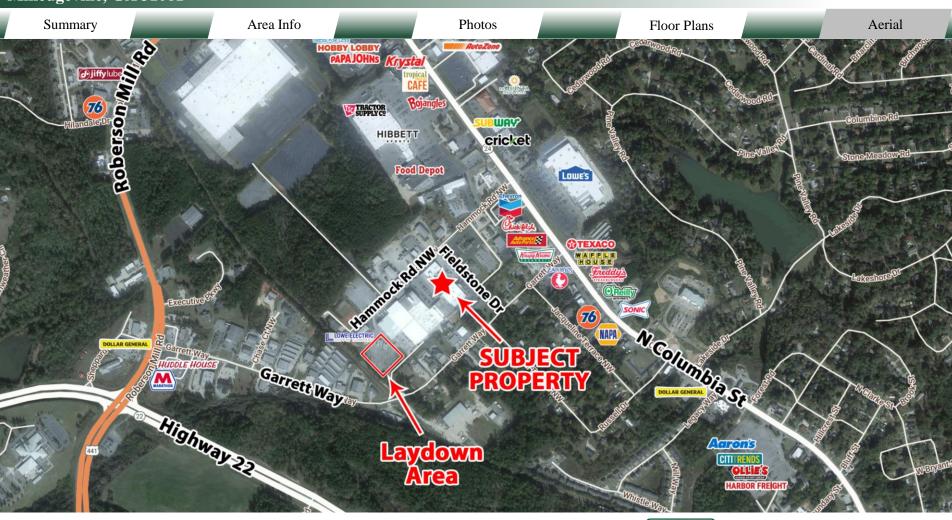

- The Columbia Professional Center is the largest private office complex in Milledgeville, Georgia. The Center offers ~100,000 SF of office space serving the needs of a growing Central Georgia regional community requiring medical, government and professional services.
- With a great tenant mix that includes Family Eye Care Associates, Atlanta Hearing Associates, and RHA Health Services. Neighbors include Lowe's, Hobby Lobby, Ollie's, Harbor Freight, Chick-fil-A, Zaxby's, Sonic, Freddy's Frozen Custard and Steakburgers, and the Milledgeville Mall.
- Convenient to Downtown, Atrium Navicent Hospital, Central Georgia Technical College, Milledgeville-Baldwin Industrial Park, and the retail corridor of Highway 441. Located 2 hours from Atlanta, Milledgeville