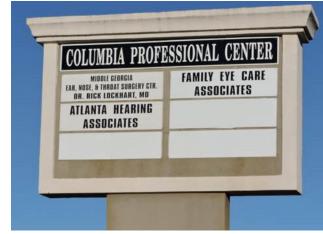

- The Columbia Professional Center is the largest private office complex in Milledgeville, Georgia. The Center offers ~100,000 SF of office space serving the needs of a growing Central Georgia regional community requiring medical, government and professional services.
- With a great tenant mix that includes Family Eye Care Associates, Atlanta Hearing Associates, and RHA Health Services. Neighbors include Lowe's, Hobby Lobby, Ollie's, Harbor Freight, Chick-fil-A, Zaxby's, Sonic, Freddy's Frozen Custard and Steakburgers, and the Milledgeville Mall.
- Convenient to Downtown, Atrium Navicent Hospital, Central Georgia Technical College, Milledgeville-Baldwin Industrial Park, and the retail corridor of Highway 441. Located 2 hours from Atlanta, Milledgeville