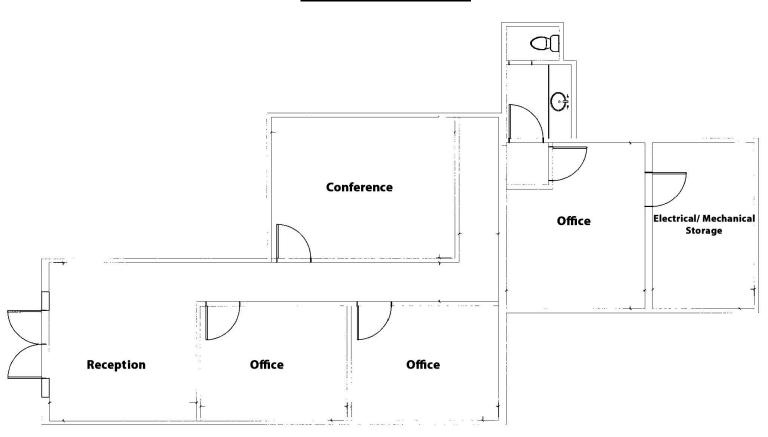

#### **BUILDING**

**Property Address:** 111 Fieldstone Drive Milledgeville, GA 31061

**Building Size:**  $\pm 100,000 \text{ SF}$ 

**Available Office Suites:** 1,285 SF: Floor plan includes

3 offices, conference room, storage and 1 restroom.