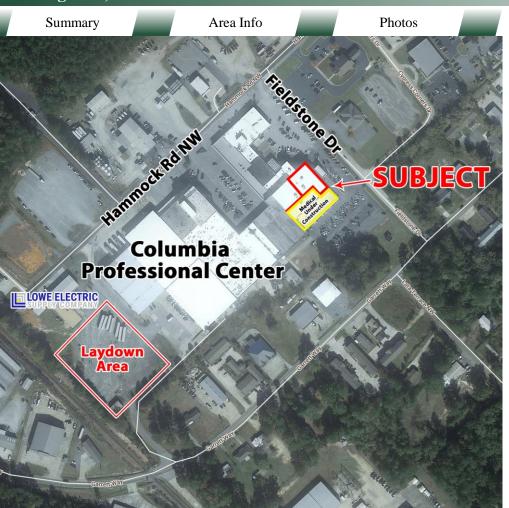

#### **BUILDING**

**Available Office Suites:** 

**Property Address:** 111 Fieldstone Drive Milledgeville, GA 31061

**Building Size:**  $\pm 100,000 SF$ 

2,690 SF 5,480 SF

Spaces can be combined for a total of 9,837 **SF** 

#### SITE

**Site Size:** 3.17 AC

Parcel ID: M54 053

**Zoning:** Commercial

Site Map

Columbia
Professional
Center

9,800± SF Office (WILL DIVIDE)

9,100 SF Office
Under Construction

Aerial

CONTACT

Patty Burns, CCIM, ALC 478-746-9421 Office 478-951-5100 Cell patty@fickling.com Trip Wilhoit, CCIM, ALC 478-746-9421 Office 478-960-4080 Cell trip@fickling.com