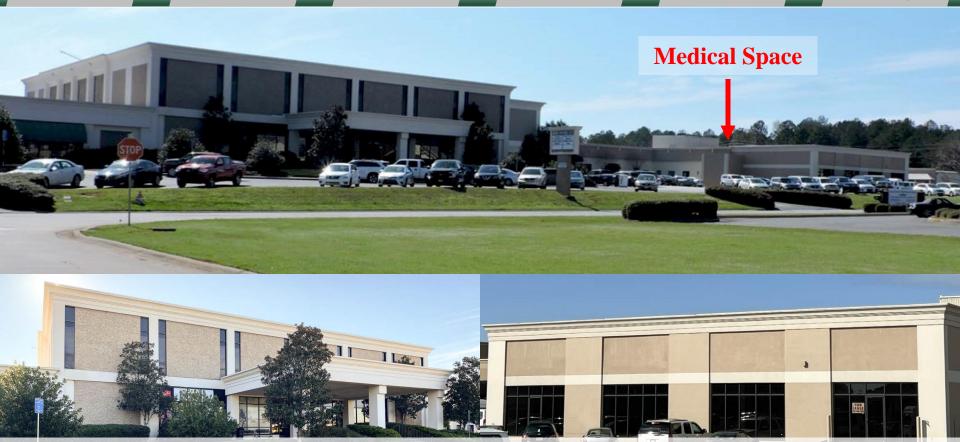

- The Columbia Professional Center is the largest private office complex in Milledgeville, Georgia. The Center offers ~100,000 SF of office space serving the needs of a growing Central Georgia regional community requiring medical, government and professional services.
- With a great tenant mix that includes Family Eye Care Associates, Atlanta Hearing Associates, and RHA Health Services. Neighbors include Lowe's, Hobby Lobby, Ollie's, Harbor Freight, Chick-fil-A, Zaxby's, Sonic, Freddy's Frozen Custard and Steakburgers, and the Milledgeville Mall.
- Convenient to Downtown, Atrium Navicent Hospital, Central Georgia Technical College, Milledgeville-Baldwin Industrial Park, and the retail corridor of Highway 441. Located 2 hours from Atlanta, Milledgeville