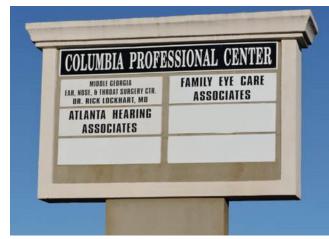

- The Columbia Professional Center is the largest private office complex in Milledgeville, Georgia. The Center offers ~100,000 SF of office space serving the needs of a growing Central Georgia regional community requiring medical, government and professional services.
- With a great tenant mix that includes Family Eye Care Associates, Atlanta Hearing Associates, and RHA Health Services. Neighbors include Lowe's, Hobby Lobby, Ollie's, Harbor Freight, Chick-fil-A, Zaxby's, Sonic, Freddy's Frozen Custard and Steakburgers, and the Milledgeville Mall.
- Convenient to Downtown, Atrium Navicent Hospital, Central Georgia Technical College, Milledgeville-Baldwin Industrial Park, and the retail corridor of Highway 441. Located 2 hours from Atlanta, Milledgeville