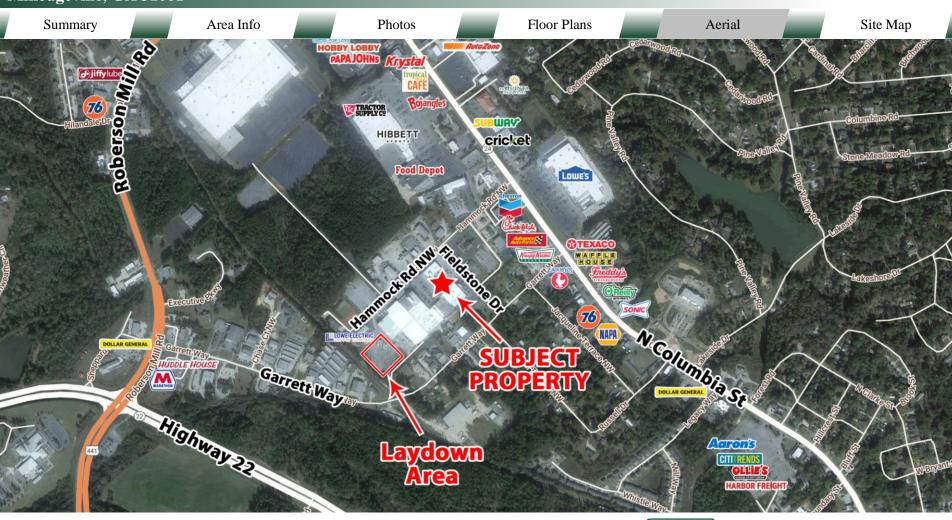

- The Columbia Professional Center is the largest private office complex in Milledgeville, Georgia. The Center offers ~100,000 SF of office space serving the needs of a growing Central Georgia regional community requiring medical, government and professional services.
- With a great tenant mix that includes Family Eye Care Associates, Atlanta Hearing Associates, and RHA Health Services. Neighbors include Lowe's, Hobby Lobby, Ollie's, Harbor Freight, Chick-fil-A, Zaxby's, Sonic, Freddy's Frozen Custard and Steakburgers, and the Milledgeville Mall.
- Convenient to Downtown, Atrium Navicent Hospital, Central Georgia Technical College, Milledgeville-Baldwin Industrial Park, and the retail corridor of Highway 441. Located 2 hours from Atlanta, Milledgeville

fosters an active collegiate and recreational community

- Area should continue to grow in parallel to growth in the greater
   Atlanta, Macon areas as well as from the demand for secondary and retirement homes in this area
- City's 3 colleges (Georgia College and State University, Central Georgia Technical College and Georgia Military Institute) are core economic growth engines for the region