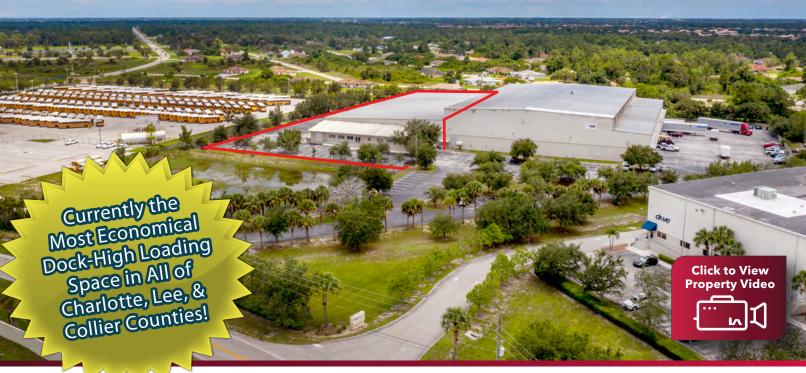

#### 44,414 SF DOCK-HIGH INDUSTRIAL SPACE

351 LEONARD BOULEVARD N, LEHIGH ACRES, FL 33971

AVAILABLE: 44,414 SF

■ LEASE RATE: \$9.00 / SF NNN

CAM: \$2.49 / SF

### **PROPERTY FEATURES**

- 2,944 SF Main Office Area
- 18' 23' Clear Height
- Sixteen (16) Dock-High Doors
- One (1) Drive-In Ramp Door
- Thirty-Nine (39) Parking Spaces
- Air Conditioned Warehouse has LED
- Lighting, Office Space, & Dedicated Break Room
- Secure Fenced Storage Area / Truck Court
- Zoned IL (click here for uses)