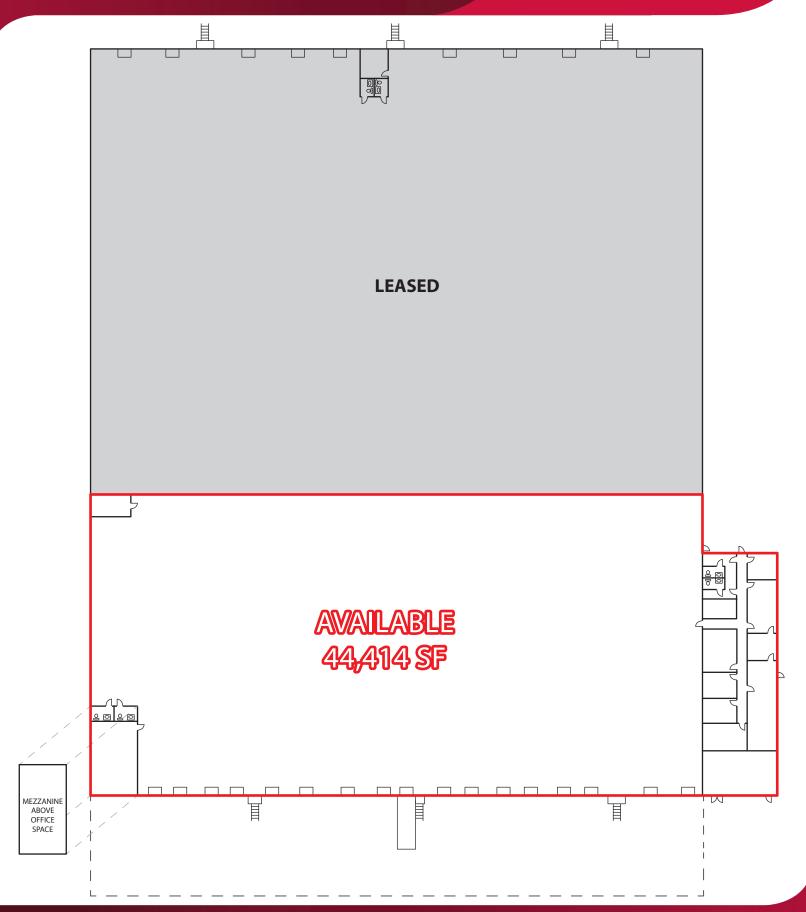

#### 44,414 SF DOCK-HIGH INDUSTRIAL SPACE

351 LEONARD BOULEVARD N, LEHIGH ACRES, FL 33971

AVAILABLE: 44,414 SF

■ LEASE RATE: \$9.00 / SF NNN

CAM: \$2.49 / SF

### **PROPERTY FEATURES**

- 2,944 SF Main Office Area
- 18' 23' Clear Height
- Sixteen (16) Dock-High Doors
- One (1) Drive-In Ramp Door
- Thirty-Nine (39) Parking Spaces
- Air Conditioned Warehouse has LED
- Lighting, Office Space, & Dedicated Break Room
- Secure Fenced Storage Area / Truck Court
- Zoned IL (click here for uses)