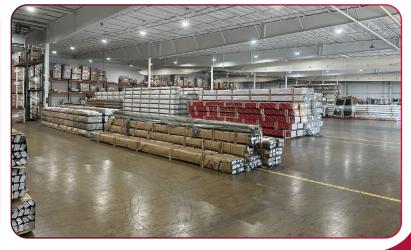

### **PROPERTY FEATURES**

- 2,944 SF Main Office Area
- 18' 23' Clear Height
- Sixteen (16) Dock-High Doors
- One (1) Drive-In Ramp Door
- Thirty-Nine (39) Parking Spaces
- Air Conditioned Warehouse has LED
- Lighting, Office Space, & Dedicated Break Room
- Secure Fenced Storage Area / Truck Court
- Zoned IL (click here for uses)