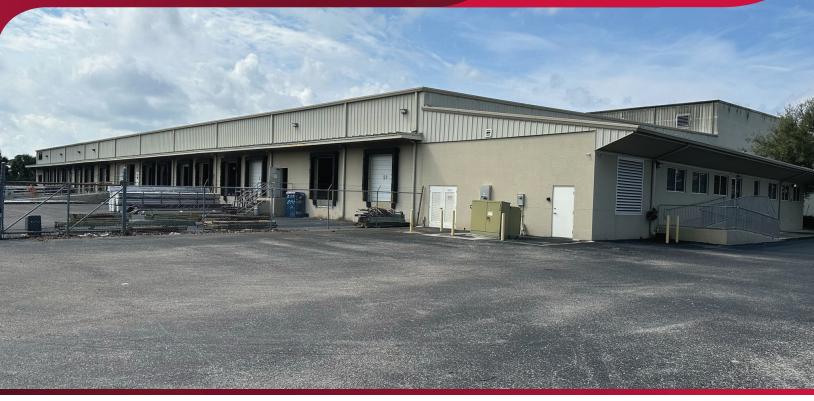

### **PROPERTY FEATURES**

- 2,944 SF Main Office Area
- 18' 23' Clear Height
- Sixteen (16) Dock-High Doors
- One (1) Drive-In Ramp Door
- Thirty-Nine (39) Parking Spaces
- Air Conditioned Warehouse has LED
- Lighting, Office Space, & Dedicated Break Room
- Secure Fenced Storage Area / Truck Court
- Zoned IL (click here for uses)