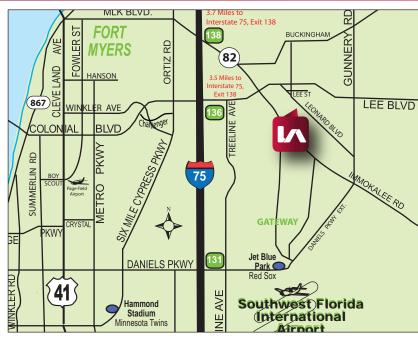

#### 44,414 SF DOCK-HIGH INDUSTRIAL SPACE

351 LEONARD BOULEVARD N, LEHIGH ACRES, FL 33971

AVAILABLE: 44,414 SF

■ LEASE RATE: \$9.00 / SF NNN

CAM: \$2.49 / SF

### **44,414 SF DOCK-HIGH INDUSTRIAL SPACE**

351 LEONARD BOULEVARD N, LEHIGH ACRES, FL 33971