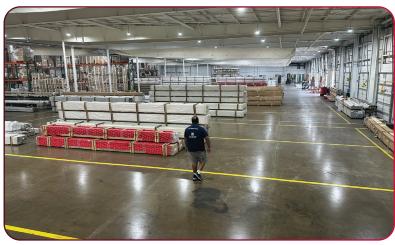

### **PROPERTY FEATURES**

- 2,944 SF Main Office Area
- 18' 23' Clear Height
- Sixteen (16) Dock-High Doors
- One (1) Drive-In Ramp Door
- Thirty-Nine (39) Parking Spaces
- Air Conditioned Warehouse has LED
- Lighting, Office Space, & Dedicated Break Room
- Secure Fenced Storage Area / Truck Court
- Zoned IL (click here for uses)