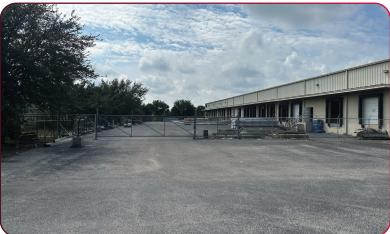

### **PROPERTY FEATURES**

- 2,944 SF Main Office Area
- 18' 23' Clear Height
- Sixteen (16) Dock-High Doors
- One (1) Drive-In Ramp Door
- Thirty-Nine (39) Parking Spaces
- Air Conditioned Warehouse has LED
- Lighting, Office Space, & Dedicated Break Room
- Secure Fenced Storage Area / Truck Court
- Zoned IL (click here for uses)