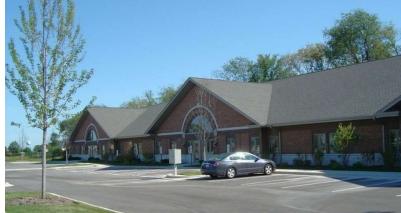

# MULTI-TENANT OFFICE 21,360 SF

Multi-Tenant Office Building 21,360 SF User/Investor Opportunity

58% leased 21,360 SF single story multi-tenant office building near Northwestern and Mercy medical facilities. Ideal for user/investor.

6,499 and 1,450 SF spaces available to lease or for user/investor.

See rent roll and proforma operating statement. Sale price way below cost to build new. Asking \$12 psf for vacant office spaces.

SBA financing available with as little as 10% down (must occupy 51% of building). Note: Building has a partial basement under 1/3 of building.