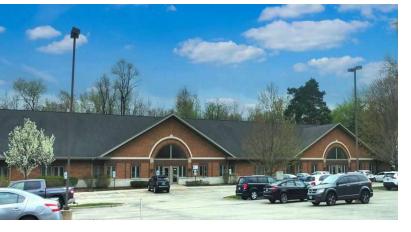

# MULTI-TENANT OFFICE 21,360 SF

Multi-Tenant Office Building 21,360 SF User/Investor Opportunity

58% leased 21,360 SF single story multi-tenant office building near Northwestern and Mercy medical facilities. Ideal for user/investor.

6,499 and 1,450 SF spaces available to lease or for user/investor.

See rent roll and proforma operating statement. Sale price way below cost to build new. Asking \$12 psf for vacant office spaces.

SBA financing available with as little as 10% down (must occupy 51% of building). Note: Building has a partial basement under 1/3 of building.