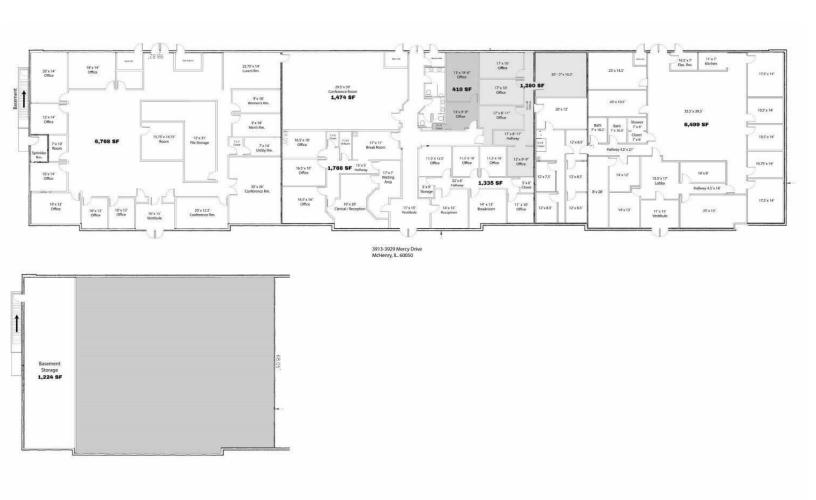

# MULTI-TENANT OFFICE 21,360 SF

Multi-Tenant Office Building 21,360 SF User/Investor Opportunity

58% leased 21,360 SF single story multi-tenant office building near Northwestern and Mercy medical facilities. Ideal for user/investor.

6,499 and 1,450 SF spaces available to lease or for user/investor.

See rent roll and proforma operating statement. Sale price way below cost to build new. Asking \$12 psf for vacant office spaces.

SBA financing available with as little as 10% down (must occupy 51% of building). Note: Building has a partial basement under 1/3 of building.

### USER/INVESTOR

| Suite  | Tenant Name            | Size SF   | Annual Rent | Lease Start      | Lease End  |
|--------|------------------------|-----------|-------------|------------------|------------|
| 3913A  | McHenry Co. Reg Office | 7,000 SF  | \$68,400    | Sec.Dep. \$5700  | 6/30/28 *  |
| 3917G  | Vacant                 | 1,450 SF  | \$17,400    | -                | -          |
| 3923A  | Chiropractic           | 1,280 SF  | \$20,480    | Sec. Dep. \$1500 | 06/30/27   |
| 3923F  | Drip IV Nutrition      | 1,778 SF  | \$21,456    | Sec. Dep. \$1788 | 03/31/28   |
| 3923L  | Chiropractic           | 410 SF    | \$6,560     | Sec. Dep. \$500  | 06/30/27   |
| 3923H  | Edward Jones           | 1,277 SF  | \$18,516    | -                | 02/16/28** |
| 3929   | Vacant                 | 6,499 SF  | \$77,988    | -                | -          |
| Totals |                        | 19,694 SF | \$230,800   |                  |            |