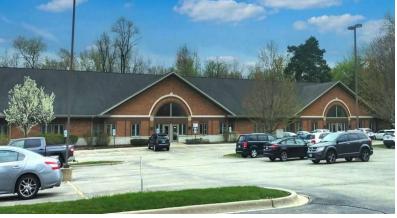

3911-3929 Mercy Drive McHenry, IL 60050

# MULTI-TENANT OFFICE 21,360 SF

Multi-Tenant Office Building 21,360 SF User/Investor Opportunity

58% leased 21,360 SF single story multi-tenant office building near Northwestern and Mercy medical facilities. Ideal for user/investor.

6,499 and 1,450 SF spaces available to lease or for user/investor.

See rent roll and proforma operating statement. Sale price way below cost to build new. Asking \$12 psf for vacant office spaces.

SBA financing available with as little as 10% down (must occupy 51% of building). Note: Building has a partial basement under 1/3 of building.