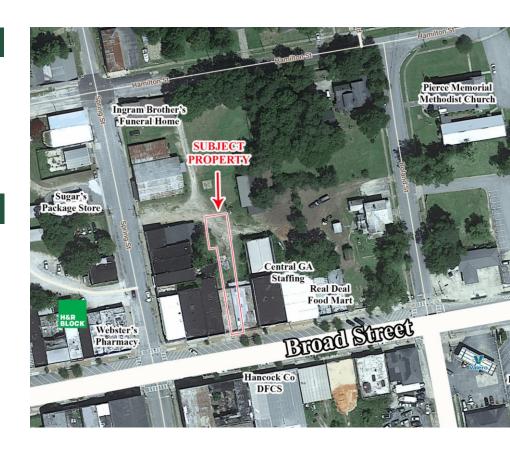

#### LOCATION

Located in Downtown Sparta, less than 30 minutes away from Milledgeville. Surrounding neighbors include USPS, Sparta City Hall, Hancock County Courthouse, Hancock County Clerk Superior, Bank or Hancock County, Washington EMC, Hamburg State Park, Ingram Brother's Funeral Home, Webster's Pharmacy, Hargo Snack Bar, Prince's Burgers, Wings, & Pizza, and many more restaurants, retailers, and government, medical, and professional offices.