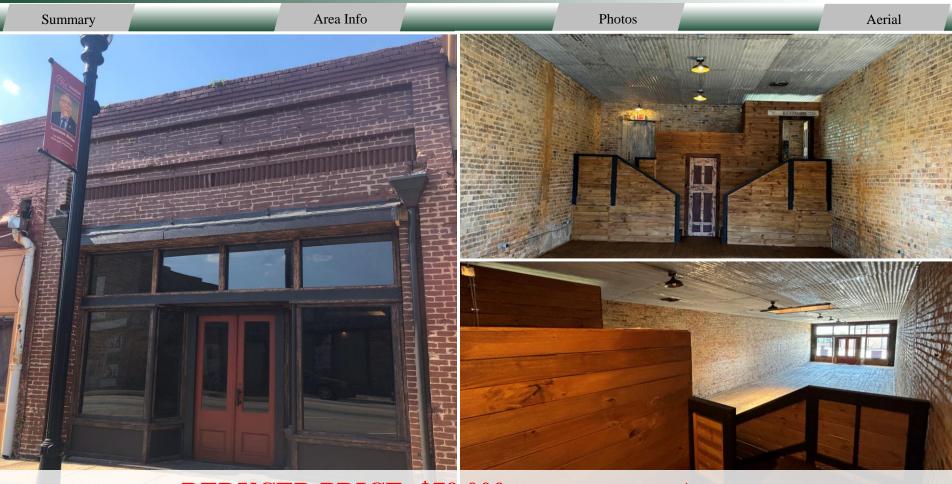

#### **BUILDING**

**County:** 

**Property Address:** 12739 Broad Street Sparta, GA 31087

Hancock

**Total Size:**  $1,400\pm$  SF

Ceiling Height: 10'

**Utilities:** All Available

Parking: Street Parking

#### **NOTES**

Former Bumper to Bumper Auto Parts store, property has been completely renovated. Interior walls are exposed brick, building has large front windows and double front door. Ideal for professional office, retail, restaurant/coffee shop, yoga, art or photography studio, or bakery.