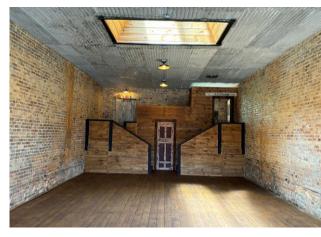

#### **NOTES**

Former Bumper to Bumper Auto Parts store, property has been completely renovated. Interior walls are exposed brick, building has large front windows and double front door. Ideal for professional office, retail, restaurant/coffee shop, yoga, art or photography studio, or bakery.