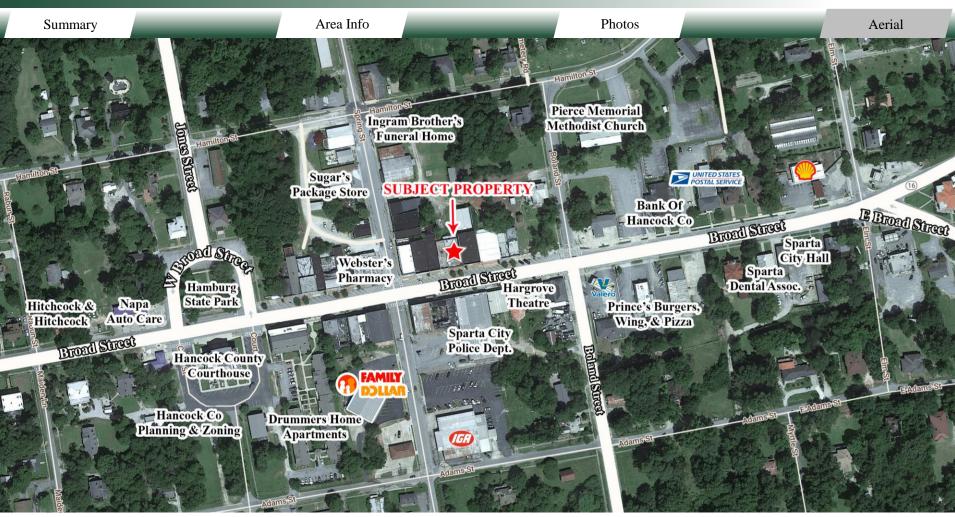

#### LOCATION

Located in Downtown Sparta, less than 30 minutes away from Milledgeville. Surrounding neighbors include USPS, Sparta City Hall, Hancock County Courthouse, Hancock County Clerk Superior, Bank or Hancock County, Washington EMC, Hamburg State Park, Ingram Brother's Funeral Home, Webster's Pharmacy, Hargo Snack Bar, Prince's Burgers, Wings, & Pizza, and many more restaurants, retailers, and government, medical, and professional offices.