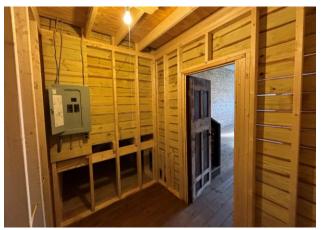

#### **NOTES**

Former Bumper to Bumper Auto Parts store, property has been completely renovated. Interior walls are exposed brick, building has large front windows and double front door. Ideal for professional office, retail, restaurant/coffee shop, yoga, art or photography studio, or bakery.