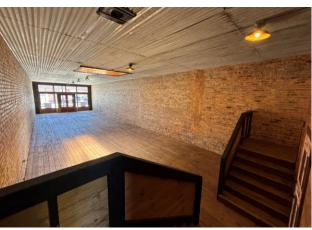

#### **NOTES**

Former Bumper to Bumper Auto Parts store, property has been completely renovated. Interior walls are exposed brick, building has large front windows and double front door. Ideal for professional office, retail, restaurant/coffee shop, yoga, art or photography studio, or bakery.