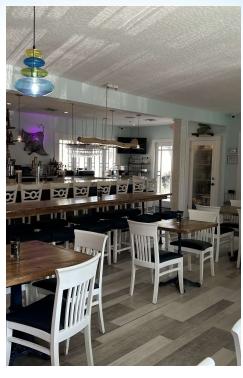

### **PROPERTY OVERVIEW**

In the vibrant heart of Downtown Melbourne stands a fully remodeled historical building, now a stunning turn-key restaurant with a Florida Keys-inspired flair. This architectural gem has been meticulously updated, blending its rich history with modern sophistication.

The interior showcases breezy coastal colors and tropical touches that evoke the laid-back elegance of the Keys, while every corner of the space, from the expansive dining rooms to the inviting bar area, gleams with brand-new finishes. The state-of-the-art kitchen and bar boast the latest equipment, ensuring flawless execution of every dish and cocktail. Outside, a sprawling dining area awaits, perfect for enjoying Florida's balmy evenings under strings of twinkling lights and lush palm fronds.

With a liquor license, this restaurant offers an array of tropical cocktails, making it a go-to destination for locals and visitors alike. In thriving Downtown Melbourne, this restaurant is a true oasis, where history meets the relaxed luxury of the Keys.