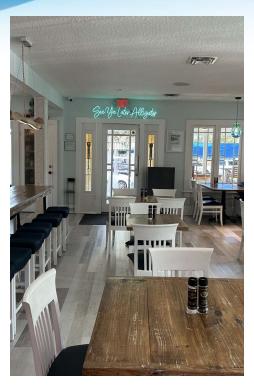

### **PROPERTY OVERVIEW**

In the vibrant heart of Downtown Melbourne stands a fully remodeled historical building, now a stunning turn-key restaurant with a Florida Keys-inspired flair. This architectural gem has been meticulously updated, blending its rich history with modern sophistication.

The interior showcases breezy coastal colors and tropical touches that evoke the laid-back elegance of the Keys, while every corner of the space, from the expansive dining rooms to the inviting bar area, gleams with brand-new finishes. The state-of-the-art kitchen and bar boast the latest equipment, ensuring flawless execution of every dish and cocktail. Outside, a sprawling dining area awaits, perfect for enjoying Florida's balmy evenings under strings of twinkling lights and lush palm fronds.

With a liquor license, this restaurant offers an array of tropical cocktails, making it a go-to destination for locals and visitors alike. In thriving Downtown Melbourne, this restaurant is a true oasis, where history meets the relaxed luxury of the Keys.