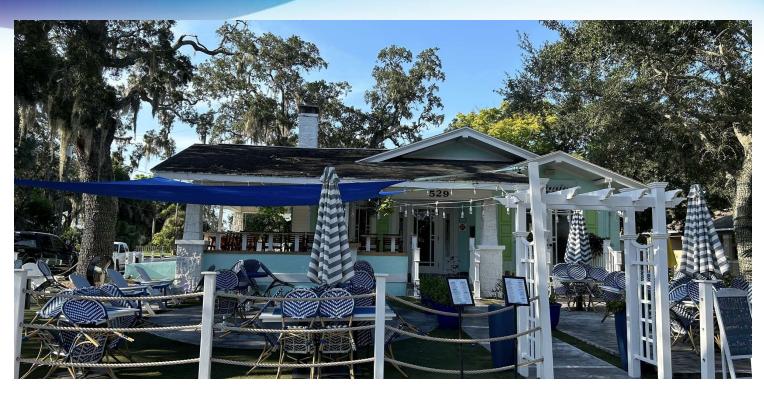

### **PROPERTY OVERVIEW**

In the vibrant heart of Downtown Melbourne stands a fully remodeled historical building, now a stunning turn-key restaurant with a Florida Keys-inspired flair. This architectural gem has been meticulously updated, blending its rich history with modern sophistication.

The interior showcases breezy coastal colors and tropical touches that evoke the laid-back elegance of the Keys, while every corner of the space, from the expansive dining rooms to the inviting bar area, gleams with brand-new finishes. The state-of-the-art kitchen and bar boast the latest equipment, ensuring flawless execution of every dish and cocktail. Outside, a sprawling dining area awaits, perfect for enjoying Florida's balmy evenings under strings of twinkling lights and lush palm fronds.

With a liquor license, this restaurant offers an array of tropical cocktails, making it a go-to destination for locals and visitors alike. In thriving Downtown Melbourne, this restaurant is a true oasis, where history meets the relaxed luxury of the Keys.