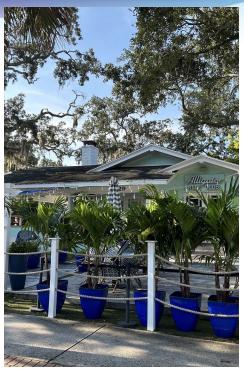

### **PROPERTY OVERVIEW**

In the vibrant heart of Downtown Melbourne stands a fully remodeled historical building, now a stunning turn-key restaurant with a Florida Keys-inspired flair. This architectural gem has been meticulously updated, blending its rich history with modern sophistication.

The interior showcases breezy coastal colors and tropical touches that evoke the laid-back elegance of the Keys, while every corner of the space, from the expansive dining rooms to the inviting bar area, gleams with brand-new finishes. The state-of-the-art kitchen and bar boast the latest equipment, ensuring flawless execution of every dish and cocktail. Outside, a sprawling dining area awaits, perfect for enjoying Florida's balmy evenings under strings of twinkling lights and lush palm fronds.

With a liquor license, this restaurant offers an array of tropical cocktails, making it a go-to destination for locals and visitors alike. In thriving Downtown Melbourne, this restaurant is a true oasis, where history meets the relaxed luxury of the Keys.