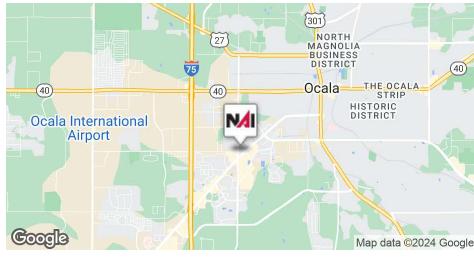

## **Location Description**

From I-75 at Exit 352 turn NE on SW College Ave Road toward downtown. Travel 1.5 miles and the center is 500' past SW 27th Ave intersection on left side. Between Chipotle and ABC Fine Wine & Spirits.