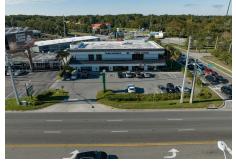

#### **Property Description**

END OF SUMMER VIDEO PROMOTION: Marion Plaza is a prime location situated on SR200/SW College Road, offering high visibility to potential customers. The available space is located on the second floor and provides a panoramic view of Ocala's most desirable retail shopping areas. The property is zoned B4, making it suitable for office or retail use. However, due to the second floor mezzanine access via side and rear stairs only, the best use of the space is likely office/administrative. The interior of the space is mostly open, with one private office, a small room that could be used as a sound booth, an open break area, and a bathroom with shower.

## **Location Description**

From I-75 at Exit 352 turn NE on SW College Ave Road toward downtown. Travel 1.5 miles and the center is 500' past SW 27th Ave intersection on left side. Between Chipotle and ABC Fine Wine & Spirits.