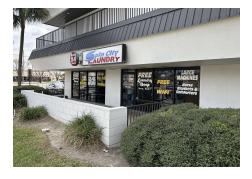

# Marion Plaza - Tenant Mix

2611 SW College Road, Ocala, FL 34471

| Suite                                        | Tenant Name                          | Size SF  | % Of Building | Price / SF / Year |
|----------------------------------------------|--------------------------------------|----------|---------------|-------------------|
| A - 1st Floor                                | Marion Laundry aka Spin City Laundry | 1,600 SF | 16.33%        | -                 |
| B - 1st Floor                                | Papa John's USA, Inc.                | 2,400 SF | 24.49%        | -                 |
| C - 1st Floor                                | Mecca Hair Studio, LLC               | 900 SF   | 9.18%         | -                 |
| D/E - 2nd Floor Parks Taekwondo Academy, LLC |                                      | 3,800 SF | 38.78%        | -                 |
| F - 2nd Floor                                | Parks Taekwondo Academy, LLC         | 350 SF   | 3.57%         | -                 |
| G - 2nd Floor                                | VACANT                               | 750 SF   | 7.65%         | -                 |
| Totals                                       |                                      | 9,800 SF | 100%          | \$0.00            |
|                                              |                                      |          |               |                   |
| Averages                                     |                                      | 1,633 SF | 16.67%        |                   |