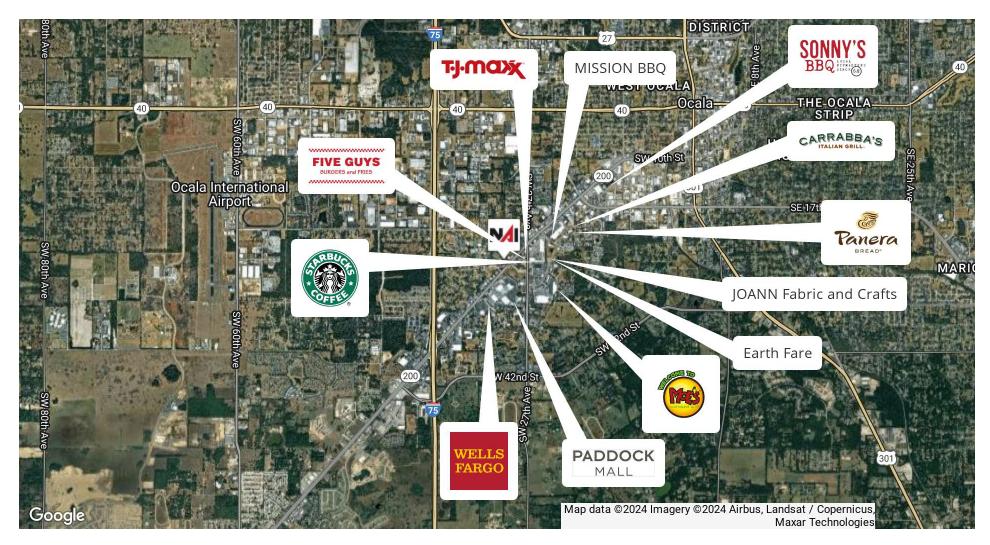

## **Location Description**

From I-75 at Exit 352 turn NE on SW College Ave Road toward downtown. Travel 1.5 miles and the center is 500' past SW 27th Ave intersection on left side. Between Chipotle and ABC Fine Wine & Spirits.