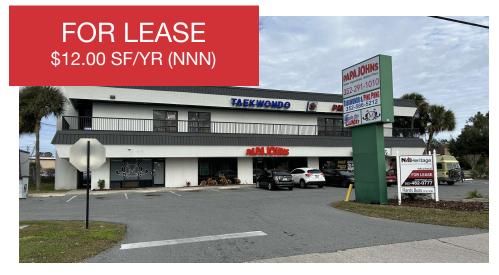

## **Property Highlights**

- Promotion Priced for limited time!
- High visibility retail/office building on SR200
- Unmatched exposure and 2nd story panoramic views
- 2nd floor 750sf B4 Zoned office, or retail, space available.
- Tenant responsible to install flooring.
- NNN \$5.10/sf/yr.

#### **Property Description**

END OF SUMMER VIDEO PROMOTION: Marion Plaza is a prime location situated on SR200/SW College Road, offering high visibility to potential customers. The available space is located on the second floor and provides a panoramic view of Ocala's most desirable retail shopping areas. The property is zoned B4, making it suitable for office or retail use. However, due to the second floor mezzanine access via side and rear stairs only, the best use of the space is likely office/administrative. The interior of the space is mostly open, with one private office, a small room that could be used as a sound booth, an open break area, and a bathroom with shower.

### **Available Spaces**

| Suite  | Tenant    | Size (SF) | Lease Type | Lease Rate    | Description                                                                                                                                                                                                                                                                                                                                         |
|--------|-----------|-----------|------------|---------------|-----------------------------------------------------------------------------------------------------------------------------------------------------------------------------------------------------------------------------------------------------------------------------------------------------------------------------------------------------|
| Unit G | Available | 750 SF    | NNN        | \$12.00 SF/yr | Open work area, 1 private office, break area, bathroom, and shower. Tenant may have signage on building front as well as a portion of the Pylon sign. Former carpeting has been removed to the subfloor and new tenant is responsible for installing flooring. \$12/sf/yr Base Rent + \$5.10/sf/yr NNN Rent x 750sf = \$1,068.75/mo plus ST year 1. |