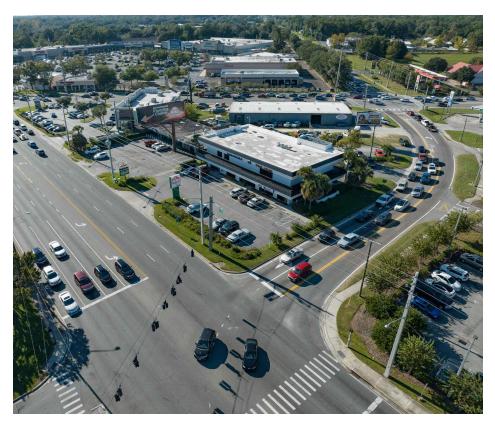

#### **Property Description**

END OF SUMMER VIDEO PROMOTION: Marion Plaza is a prime location situated on SR200/SW College Road, offering high visibility to potential customers. The available space is located on the second floor and provides a panoramic view of Ocala's most desirable retail shopping areas. The property is zoned B4, making it suitable for office or retail use. However, due to the second floor mezzanine access via side and rear stairs only, the best use of the space is likely office/administrative. The interior of the space is mostly open, with one private office, a small room that could be used as a sound booth, an open break area, and a bathroom with shower.

## **Location Description**

From I-75 at Exit 352 turn NE on SW College Ave Road toward downtown. Travel 1.5 miles and the center is 500' past SW 27th Ave intersection on left side. Between Chipotle and ABC Fine Wine & Spirits.

### **Parking Description**

38 lined parking space = 4.04/1000sf ratio. Several overflow parking areas.

Randy Buss, CCIM, SIOR

Managing Partner 352.482.0777 x7214 randy@naiheritage.com

2611 SW College Road, Ocala, FL 34471