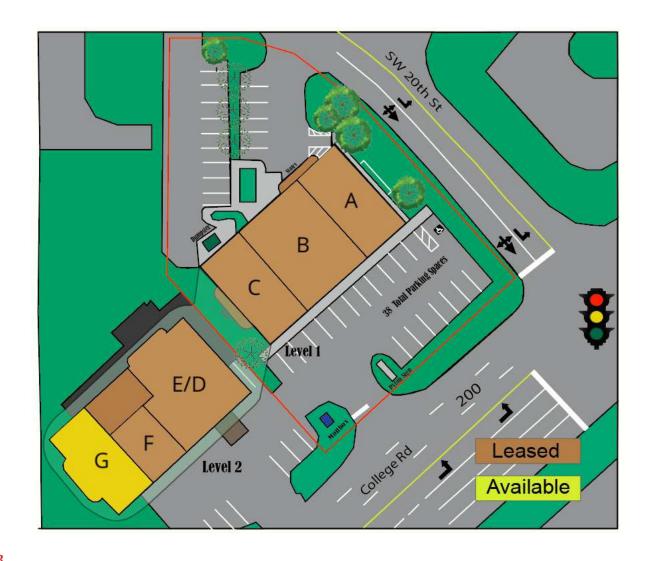

### **Parking Description**

38 lined parking space = 4.04/1000sf ratio. Several overflow parking areas.

Randy Buss, CCIM, SIOR

Managing Partner 352.482.0777 x7214 randy@naiheritage.com

2611 SW College Road, Ocala, FL 34471

### **Available Spaces**

| Suite  | Tenant    | Size (SF) | Lease Type | Lease Rate    | Description                                                                                                                                                                                                                                                                                                                                         |
|--------|-----------|-----------|------------|---------------|-----------------------------------------------------------------------------------------------------------------------------------------------------------------------------------------------------------------------------------------------------------------------------------------------------------------------------------------------------|
| Unit G | Available | 750 SF    | NNN        | \$12.00 SF/yr | Open work area, 1 private office, break area, bathroom, and shower. Tenant may have signage on building front as well as a portion of the Pylon sign. Former carpeting has been removed to the subfloor and new tenant is responsible for installing flooring. \$12/sf/yr Base Rent + \$5.10/sf/yr NNN Rent x 750sf = \$1,068.75/mo plus ST year 1. |

# Marion Plaza - Tenant Mix

2611 SW College Road, Ocala, FL 34471

| Suite                                        | Tenant Name                          | Size SF  | % Of Building | Price / SF / Year |
|----------------------------------------------|--------------------------------------|----------|---------------|-------------------|
| A - 1st Floor                                | Marion Laundry aka Spin City Laundry | 1,600 SF | 16.33%        | -                 |
| B - 1st Floor                                | Papa John's USA, Inc.                | 2,400 SF | 24.49%        | -                 |
| C - 1st Floor                                | Mecca Hair Studio, LLC               | 900 SF   | 9.18%         | -                 |
| D/E - 2nd Floor Parks Taekwondo Academy, LLC |                                      | 3,800 SF | 38.78%        | -                 |
| F - 2nd Floor                                | Parks Taekwondo Academy, LLC         | 350 SF   | 3.57%         | -                 |
| G - 2nd Floor                                | VACANT                               | 750 SF   | 7.65%         | -                 |
| Totals                                       |                                      | 9,800 SF | 100%          | \$0.00            |
|                                              |                                      |          |               |                   |
| Averages                                     |                                      | 1,633 SF | 16.67%        |                   |