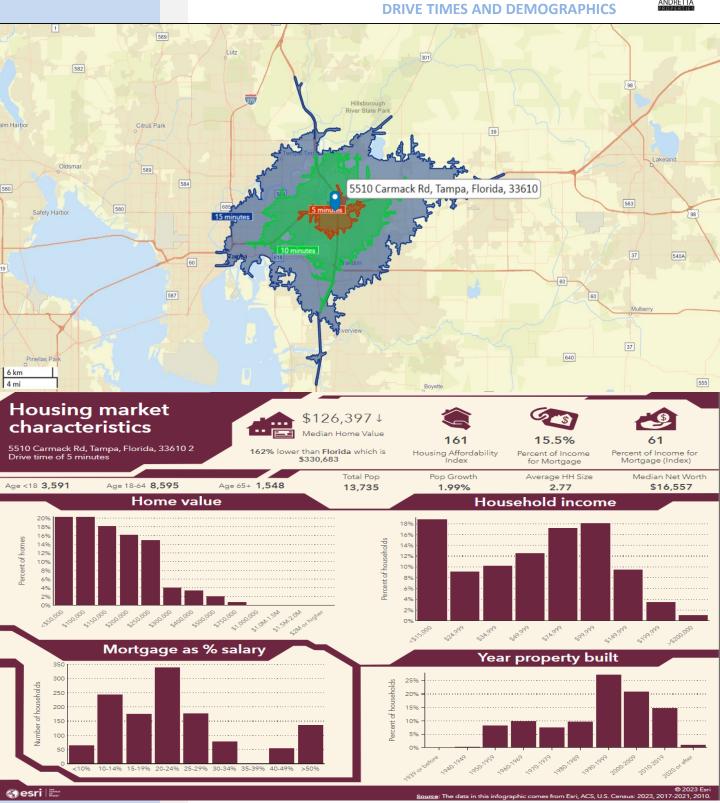

### 2.5 Acre Commercial Parcel for Sale or Lease

5510 Carmack Rd., Tampa, FL 33610

Bill Besselieu, CCIM Mobile/Direct: 813-263-5854 besselieu@gmail.com

Greg Andretta, SIOR 813-263-4833 greg@andrettaproperties.com

#### **Andretta Properties** Licensed Real Estate Broker

550 N. Reo St. #300 Tampa, FL 33609 Office: 813-889-0889 www.andrettaproperties.com