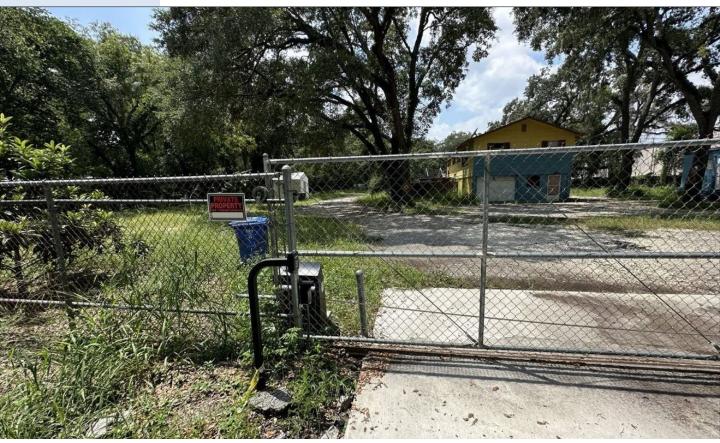

#### FOR LEASE OR SALE!!

This is a 2.5-acre commercial parcel located near Interstate-75 and Interstate 4. The Tampa/Seffner location near the I4/I75 apex provides good access to all of Tampa Bay and beyond. With access of US 92 the site is at the end of a dead-end street providing for a low-key location. The property has a chain link fence along the perimeter with an electric coded gate opener. There are several large trees providing a canopy for shade.

There is a small 1,152 sf frame building located on the property along with an old trailer, both are in "AS IS, WHERE IS" condition.

There are several allowed uses provided in the PD available for review.