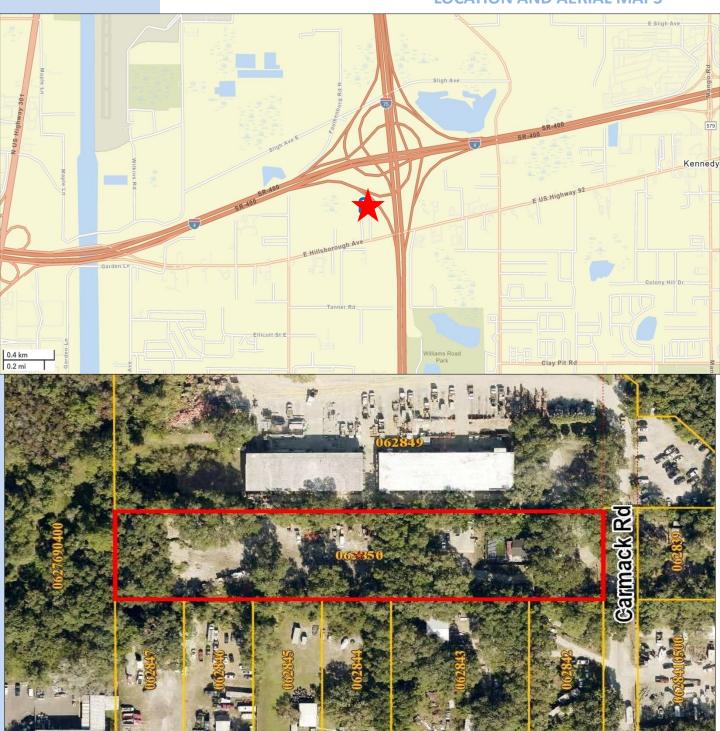

# **2.5-acre Commercial Parcel for Sale or Lease**

5510 Carmack Rd., Tampa, FL 33610

**LOCATION AND AERIAL MAPS** 

Bill Besselieu, CCIM Mobile/Direct: 813-263-5854 besselieu@gmail.com

Greg Andretta, SIOR 813-263-4833 greg@andrettaproperties.com Andretta Properties Licensed Real Estate Broker 550 N. Reo St. #300 Tampa, FL 33609 Office: 813-889-0889 www.andrettaproperties.com