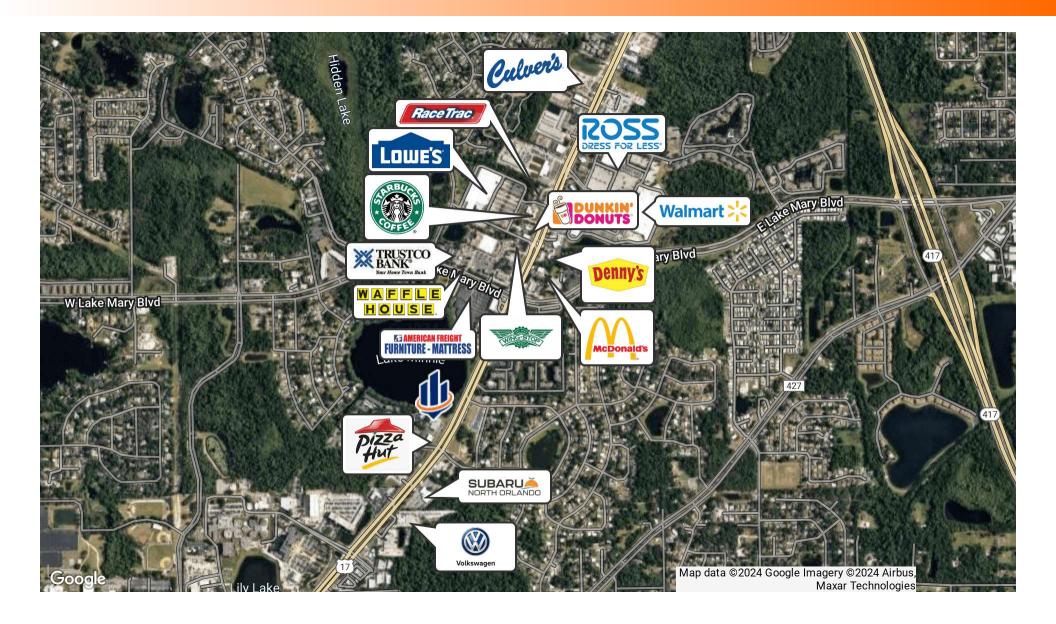

## Neighborhood Map

The area is surrounded by an abundance of retailers which include Walmart, Ross, Walgreens, Lowe's, Aldi's, Starbucks, McDonald's, Sonny's BBQ, Culvers, and many more.