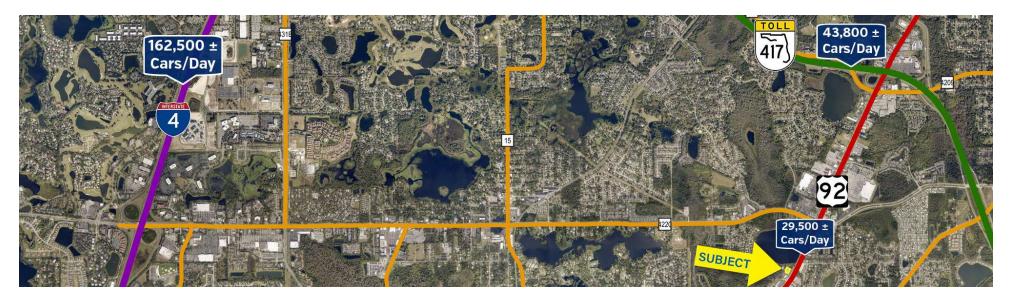

# Drive Time Map

## **LOCATION DESCRIPTION**

This is a vibrant community of Sanford, where the area surrounding the property presents a compelling blend of modern convenience and local charm. Enjoying convenient access to U.S Highway 17/92, the location offers excellent transportation routes. I-4 is in situated west of the property, sitting just  $4.5 \pm \text{miles}$  from the subject. To the northeast, you can find the Orlando Sanford International Airport, which sits approximately 15 minutes away.