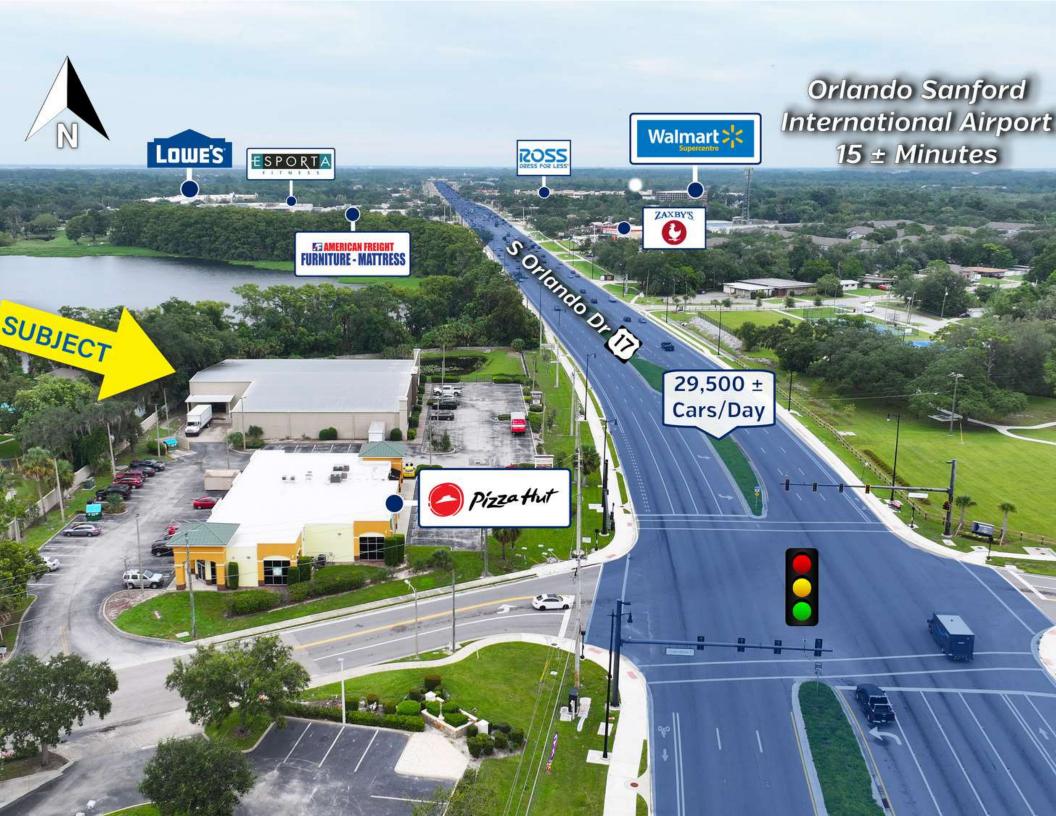

## Regional & Location Map

## **LOCATION DESCRIPTION**

This is a vibrant community of Sanford, where the area surrounding the property presents a compelling blend of modern convenience and local charm. Enjoying convenient access to U.S Highway 17/92, the location offers excellent transportation routes. I-4 is in situated west of the property, sitting just  $4.5 \pm \text{miles}$  from the subject. To the northeast, you can find the Orlando Sanford International Airport, which sits approximately 15 minutes away.

The area is surrounded by an abundance of retailers which include Walmart, Ross, Walgreens, Lowe's, Aldi's, Starbucks, McDonald's, Sonny's BBQ, Culvers, and many more.