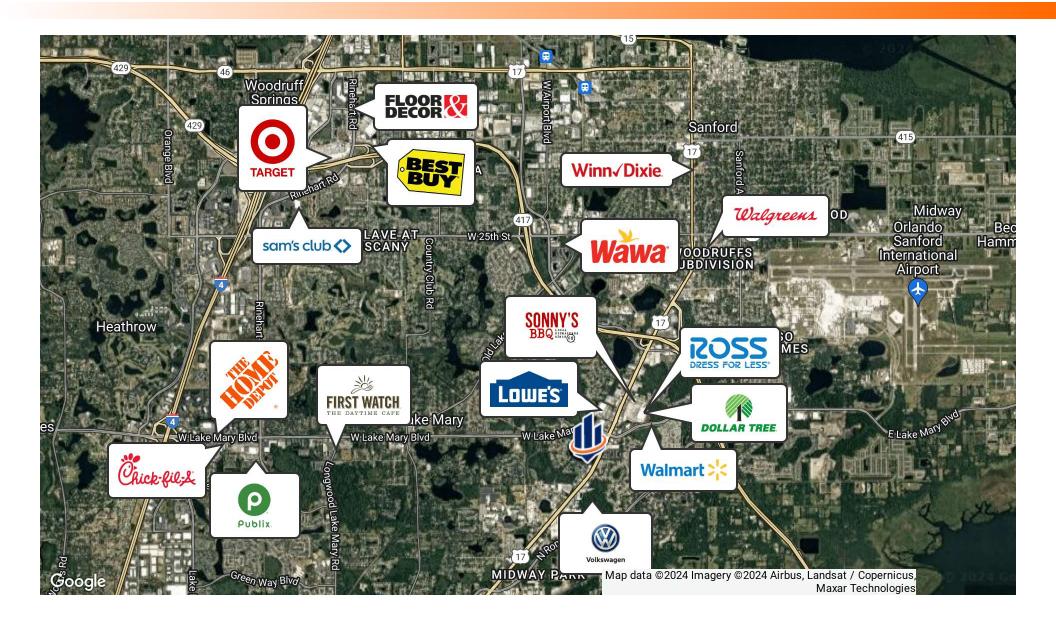

## Market Area Map

The area is surrounded by an abundance of retailers which include Walmart, Ross, Walgreens, Lowe's, Aldi's, Starbucks, McDonald's, Sonny's BBQ, Culvers, and many more.