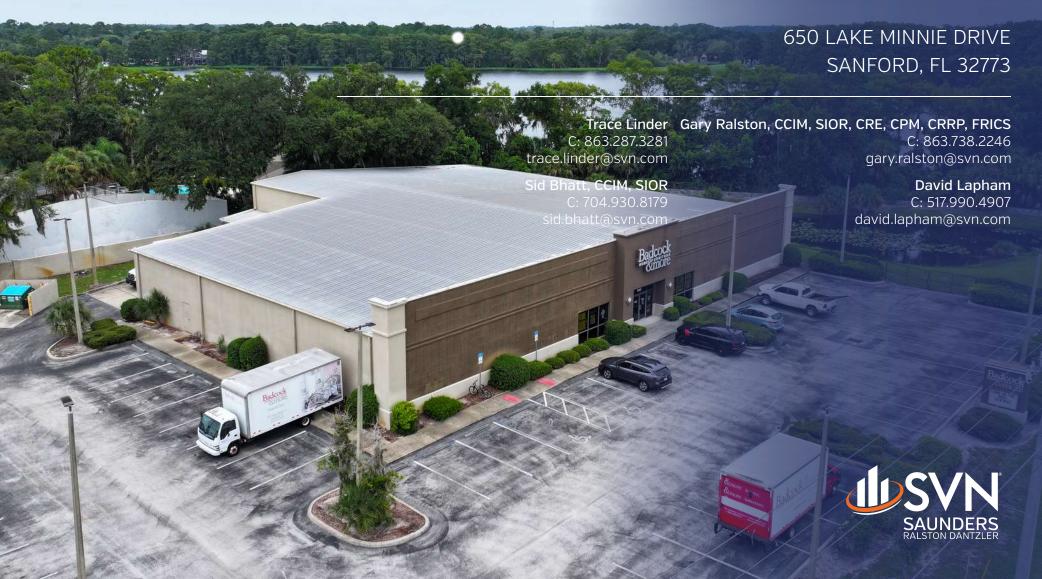

#### **OFFERING SUMMARY**

Lease Price:\$12 SF/yr (NNN)Building Size:21,240 SFAvailable SF:20,000 SFLot Size:4.22 Acres

Year Built: 2006 Traffic Count: 29,500  $\pm$  Cars/Day

APN: 1420305200000010

## **PROPERTY OVERVIEW**

This is a prime investment opportunity in Sanford, FL. It is a  $21,240 \pm SF$  free-standing retail building, constructed in 2006, in a prime location on U.S Highway 17. The property offers ample space for retail ventures. Don't miss the chance to acquire this valuable, income-generating asset in a sought-after area.

#### PROPERTY HIGHLIGHTS

- Built in 2006
- Versatile layout for various businesses
- High visibility and traffic
- Modern and well-maintained structure
- Prime location in Sanford, FL