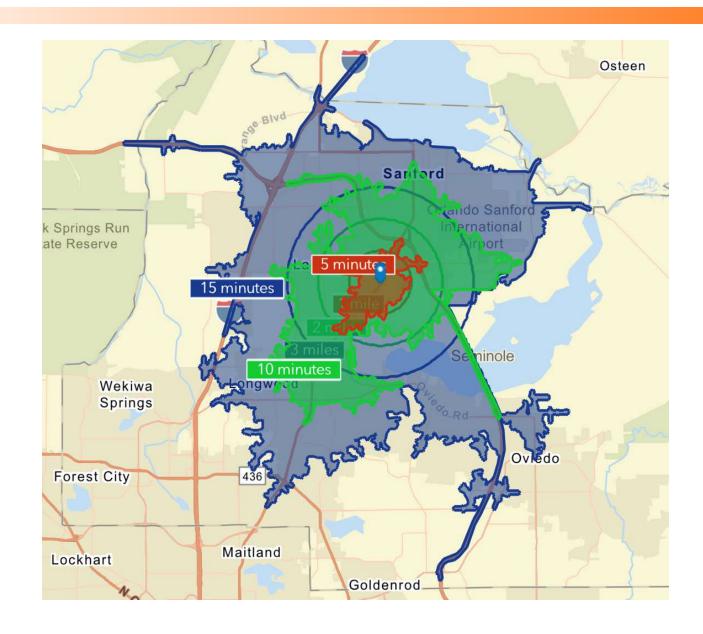

# Drive Time Map

## **LOCATION DESCRIPTION**

This is a vibrant community of Sanford, where the area surrounding the property presents a compelling blend of modern convenience and local charm. Enjoying convenient access to U.S Highway 17/92, the location offers excellent transportation routes. I-4 is in situated west of the property, sitting just  $4.5 \pm \text{miles}$  from the subject. To the northeast, you can find the Orlando Sanford International Airport, which sits approximately 15 minutes away.