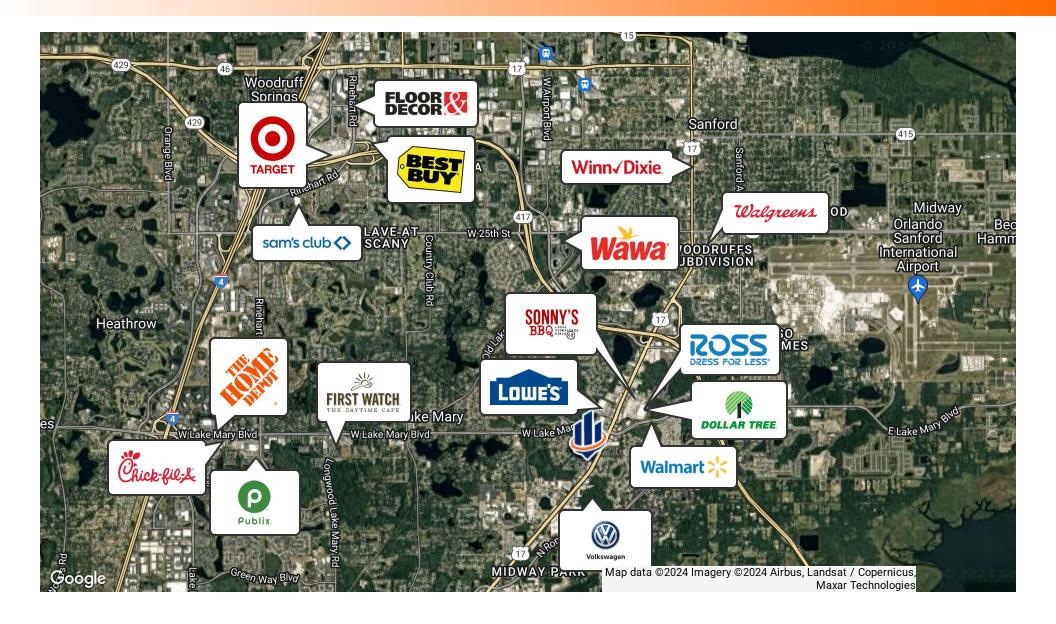

## Market Area Map

The area is surrounded by an abundance of retailers which include Walmart, Ross, Walgreens, Lowe's, Aldi's, Starbucks, McDonald's, Sonny's BBQ, Culvers, and many more.