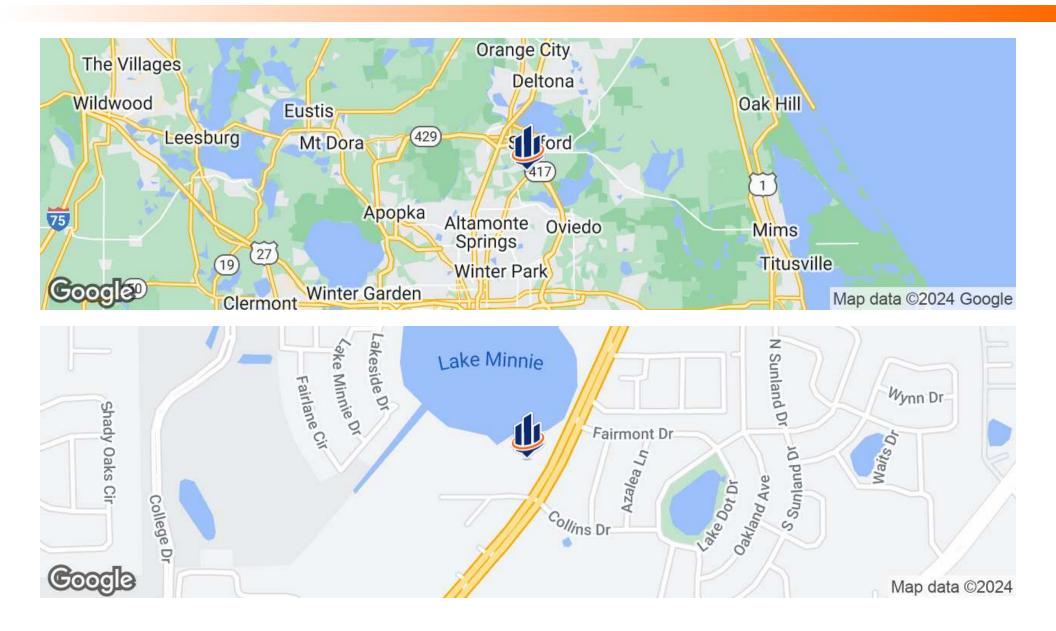

## **LOCATION DESCRIPTION**

This is a vibrant community of Sanford, where the area surrounding the property presents a compelling blend of modern convenience and local charm. Enjoying convenient access to U.S Highway 17/92, the location offers excellent transportation routes. I-4 is in situated west of the property, sitting just  $4.5 \pm \text{miles}$  from the subject. To the northeast, you can find the Orlando Sanford International Airport, which sits approximately 15 minutes away.

The area is surrounded by an abundance of retailers which include Walmart, Ross, Walgreens, Lowe's, Aldi's, Starbucks, McDonald's, Sonny's BBQ, Culvers, and many more.