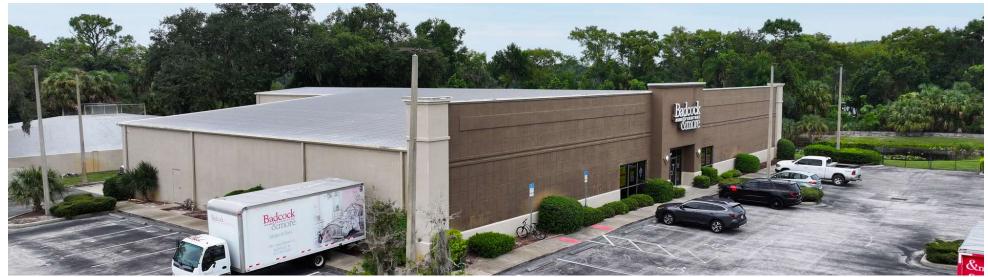

## PROPERTY OVERVIEW

This is a prime investment opportunity in Sanford, FL. It is a  $21,240 \pm SF$  free-standing retail building, constructed in 2006, in a prime location on U.S Highway 17. The property offers ample space for retail ventures. Don't miss the chance to acquire this valuable, income-generating asset in a sought-after area.

## Additional Photos

GARY RALSTON, CCIM, SIOR, CRE, CPM, CRRP, FRICS

Managing Director/ Senior Advisor

gary.ralston@svn.com

Direct: 877.518.5263 x400 | Cell: 863.738.2246