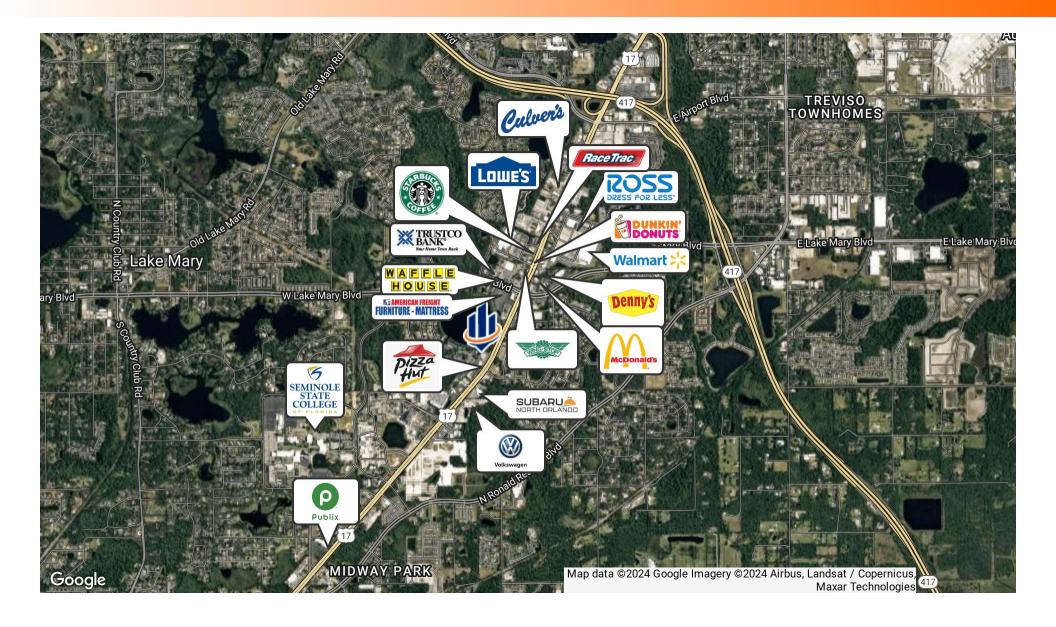

## Neighborhood Map

The area is surrounded by an abundance of retailers which include Walmart, Ross, Walgreens, Lowe's, Aldi's, Starbucks, McDonald's, Sonny's BBQ, Culvers, and many more.