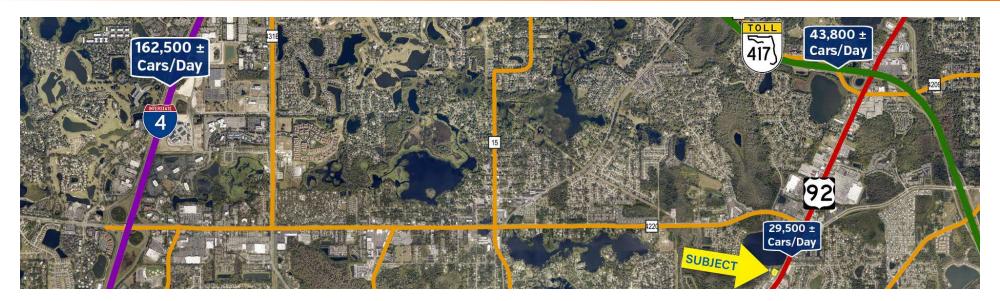

# Drive Time Map

## **LOCATION DESCRIPTION**

This is a vibrant community of Sanford, where the area surrounding the property presents a compelling blend of modern convenience and local charm. Enjoying convenient access to U.S Highway 17/92, the location offers excellent transportation routes. I-4 is in situated west of the property, sitting just  $4.5 \pm \text{miles}$  from the subject. To the northeast, you can find the Orlando Sanford International Airport, which sits approximately 15 minutes away.