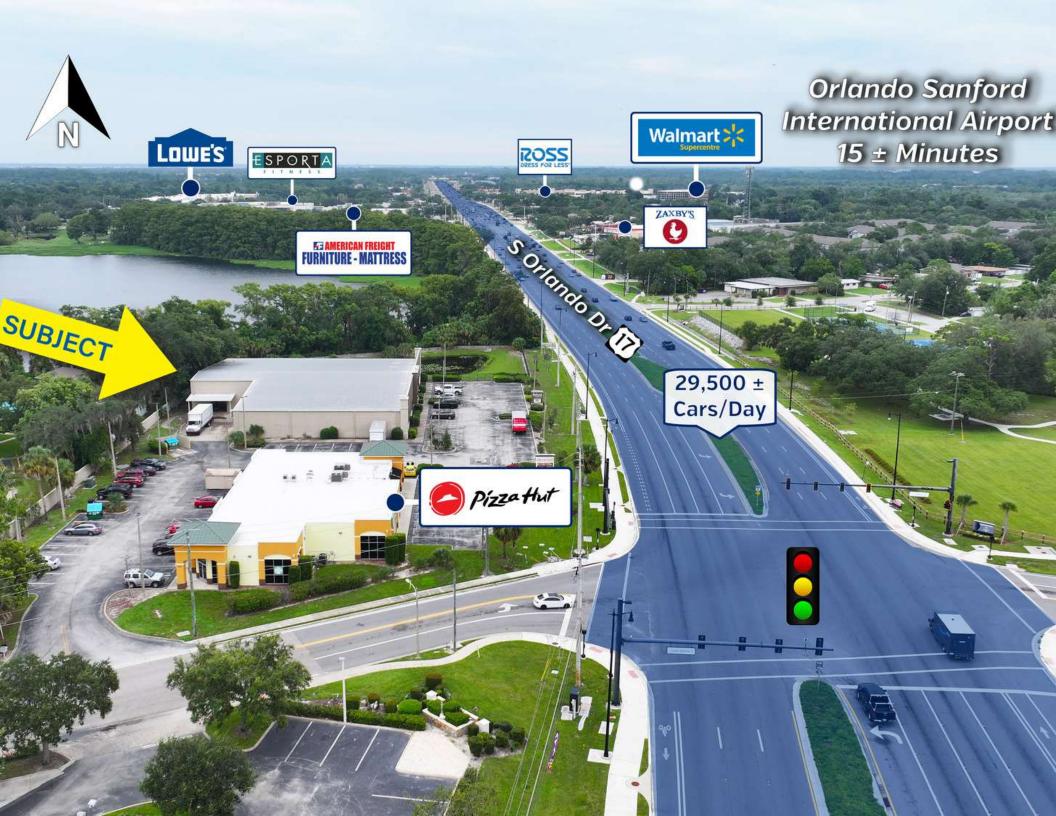

## Regional & Location Map

## **LOCATION DESCRIPTION**

This is a vibrant community of Sanford, where the area surrounding the property presents a compelling blend of modern convenience and local charm. Enjoying convenient access to U.S Highway 17/92, the location offers excellent transportation routes. I-4 is in situated west of the property, sitting just  $4.5 \pm \text{miles}$  from the subject. To the northeast, you can find the Orlando Sanford International Airport, which sits approximately 15 minutes away.

The area is surrounded by an abundance of retailers which include Walmart, Ross, Walgreens, Lowe's, Aldi's, Starbucks, McDonald's, Sonny's BBQ, Culvers, and many more.