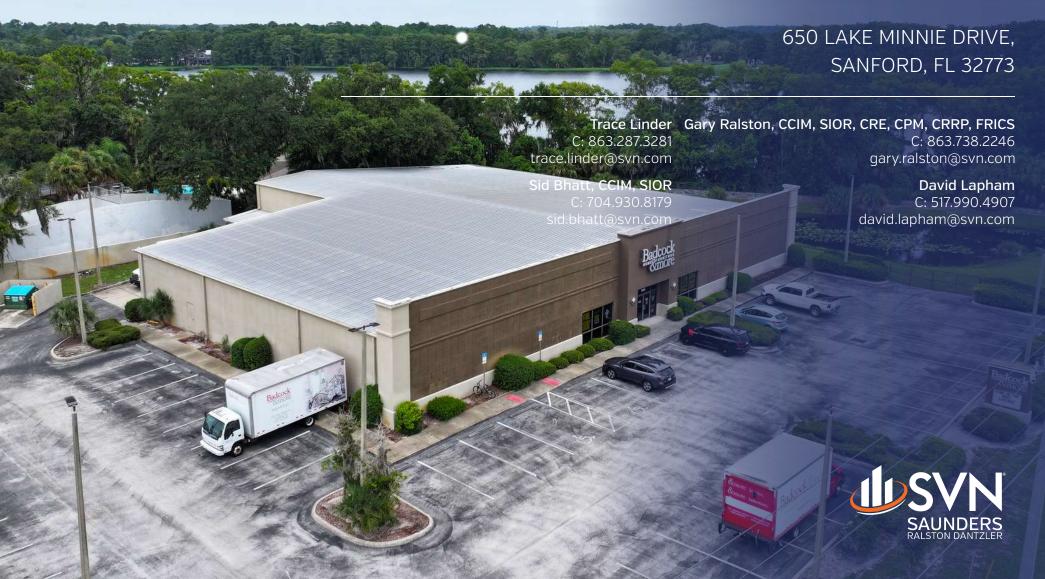

# SANFORD RETAIL INVESTMENT OPPORTUNITY

#### **OFFERING SUMMARY**

Year Built:

Sale Price:\$3,000,000Building Size:21,240 SFAvailable SF:20,000 SFLot Size:4.22 AcresPrice / SF:\$141.24

Traffic Count: 29,500 ± Cars/Day

APN: 1420305200000010

## PROPERTY OVERVIEW

This is a prime investment opportunity in Sanford, FL. It is a  $21,240 \pm SF$  free-standing retail building, constructed in 2006, in a prime location on U.S Highway 17. The property offers ample space for retail ventures. Don't miss the chance to acquire this valuable, income-generating asset in a sought-after area.

#### **PROPERTY HIGHLIGHTS**

- Built in 2006
- Versatile layout for various businesses
- High visibility and traffic
- Modern and well-maintained structure
- Prime location in Sanford, FL

2006