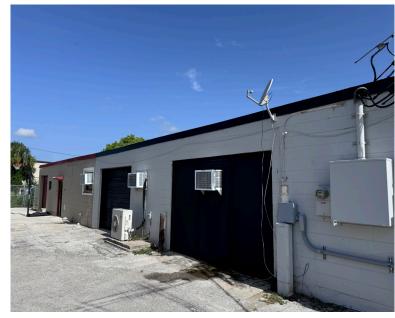

# Walking Distance to Packing District

Rental Rate: \$16.00 PSF MG

\* Tenant pays for utilities, janitorial, security & internet

| Property Details |                            |
|------------------|----------------------------|
| Building         | ±3,600 sf                  |
| Roll Up Door     | Two grade-level            |
| Clear Height     | 10'                        |
| Zoning           | I-G/W/RP, City of Orlando  |
| Signage          | Building signage available |