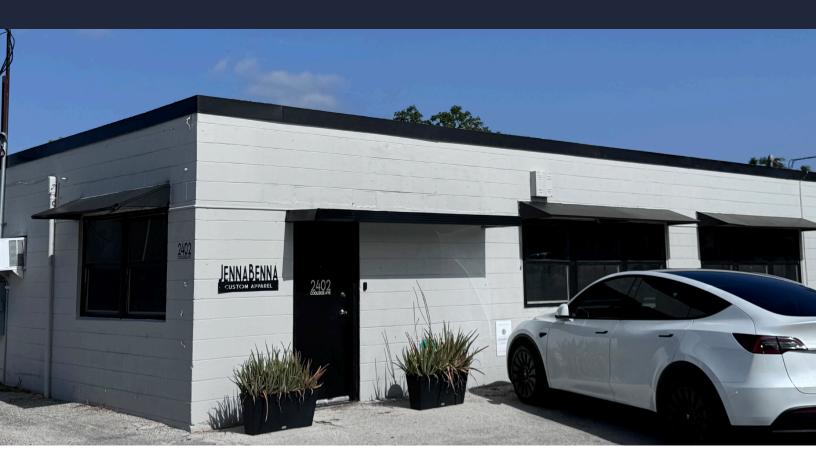

#### Flex/Warehouse Building | For Lease 2402 Coolidge Avenue Orlando, FL 32804

# Walking Distance to Packing District

Rental Rate: \$16.00 PSF MG

\* Tenant pays for utilities, janitorial, security & internet

| Property Details |                            |
|------------------|----------------------------|
| Building         | ±3,600 sf                  |
| Roll Up Door     | Two grade-level            |
| Clear Height     | 10'                        |
| Zoning           | I-G/W/RP, City of Orlando  |
| Signage          | Building signage available |