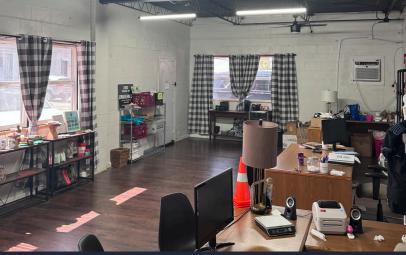

#### Flex/Warehouse Building | For Lease 2402 Coolidge Avenue Orlando, FL 32804

# Walking Distance to Packing District

Rental Rate: \$16.00 PSF MG

\* Tenant pays for utilities, janitorial, security & internet

| Property Details |                            |
|------------------|----------------------------|
| Building         | ±3,600 sf                  |
| Roll Up Door     | Two grade-level            |
| Clear Height     | 10'                        |
| Zoning           | I-G/W/RP, City of Orlando  |
| Signage          | Building signage available |