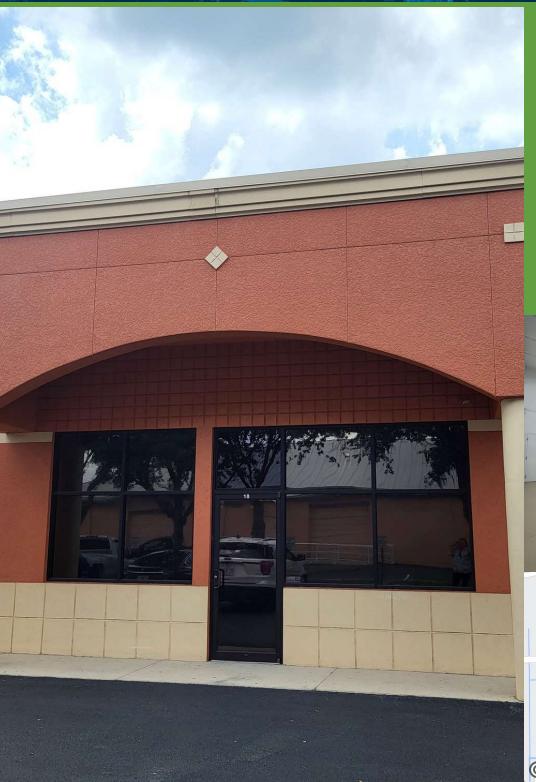

# Palm Royale

5483 LEE ST STE 10, LEHIGH ACRES, FL 33971

FOR SALE \$499,999 Industrial Property

#### **PROPERTY FEATURES**

- Spacious 1,916 SF building
- Modern construction, built in 2004
- Zoned IL for versatile industrial and commercial uses
- · Well-maintained and move-in ready
- Ideal for industrial/flex space operations
- Convenient location in vibrant Lehigh Acres area

## Palm Royale

5483 LEE ST STE 10, LEHIGH ACRES, FL 33971

### **FOR SALE**

**Industrial Property** 