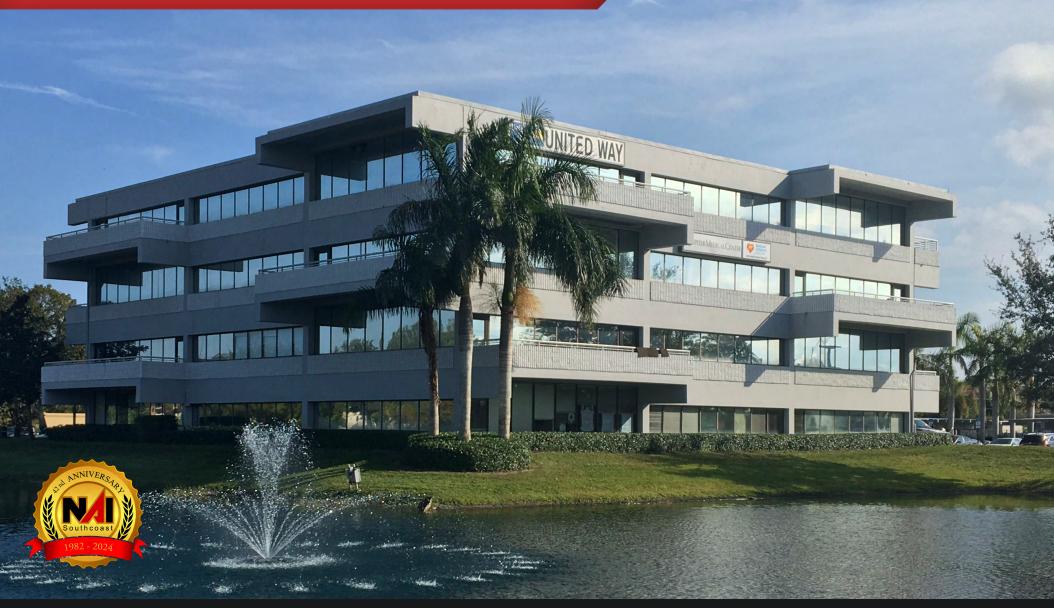

# Office Space for Lease 10 Central Parkway, Stuart, FL 34994

### Property Details

- Rental Rates from \$23.00/SF Full Service Lease including CAM,
   Operating Expenses, Electric and Janitorial
- Conveniently located on Kanner Hwy (SR 76) on the SE Corner of Central Parkway & SR 76
- Within minutes to Downtown Stuart, Courthouse, Hospital, I-95 and Florida Turnpike
- Four (4) Story building totaling 40,000 SF
- Lease Term Three (3) Year Minimum
- Occupancy: Immediate on the improved spaces, 8 weeks from lease signing on the unfinished spaces