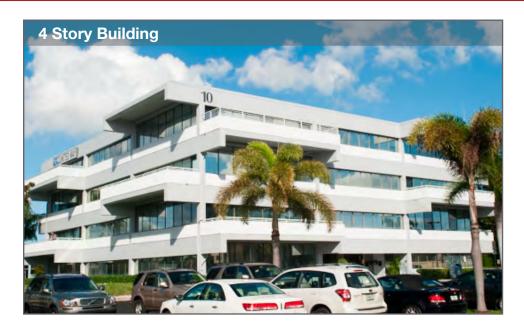

### Property Details

- Rental Rates from \$23.00/SF Full Service Lease including CAM,
   Operating Expenses, Electric and Janitorial
- Conveniently located on Kanner Hwy (SR 76) on the SE Corner of Central Parkway & SR 76
- Within minutes to Downtown Stuart, Courthouse, Hospital, I-95 and Florida Turnpike
- Four (4) Story building totaling 40,000 SF
- Lease Term Three (3) Year Minimum
- Occupancy: Immediate on the improved spaces, 8 weeks from lease signing on the unfinished spaces