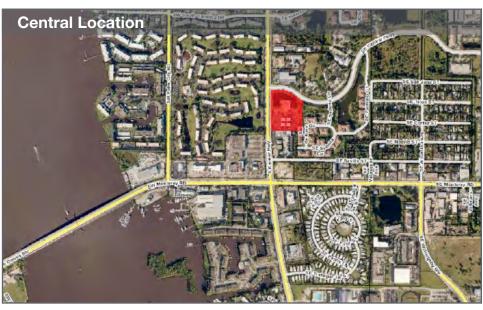

### Property Details

- Rental Rates from \$23.00/SF Full Service Lease including CAM,
   Operating Expenses, Electric and Janitorial
- Conveniently located on Kanner Hwy (SR 76) on the SE Corner of Central Parkway & SR 76
- Within minutes to Downtown Stuart, Courthouse, Hospital, I-95 and Florida Turnpike
- Four (4) Story building totaling 40,000 SF
- Lease Term Three (3) Year Minimum
- Occupancy: Immediate on the improved spaces, 8 weeks from lease signing on the unfinished spaces