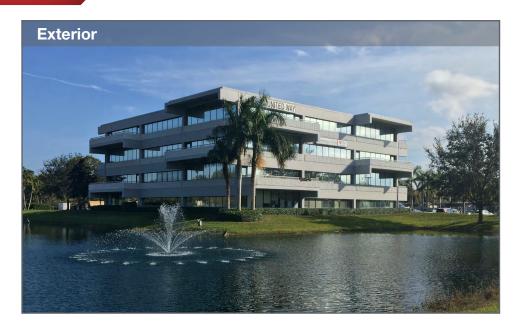

### Property Details

- Rental Rates from \$23.00/SF Full Service Lease including CAM,
   Operating Expenses, Electric and Janitorial
- Conveniently located on Kanner Hwy (SR 76) on the SE Corner of Central Parkway & SR 76
- Within minutes to Downtown Stuart, Courthouse, Hospital, I-95 and Florida Turnpike
- Four (4) Story building totaling 40,000 SF
- Lease Term Three (3) Year Minimum
- Occupancy: Immediate on the improved spaces, 8 weeks from lease signing on the unfinished spaces