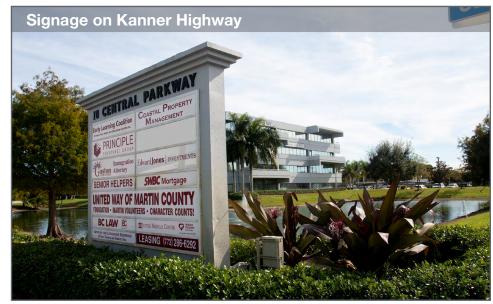

### Property Details

- Rental Rates from \$23.00/SF Full Service Lease including CAM,
   Operating Expenses, Electric and Janitorial
- Conveniently located on Kanner Hwy (SR 76) on the SE Corner of Central Parkway & SR 76
- Within minutes to Downtown Stuart, Courthouse, Hospital, I-95 and Florida Turnpike
- Four (4) Story building totaling 40,000 SF
- Lease Term Three (3) Year Minimum
- Occupancy: Immediate on the improved spaces, 8 weeks from lease signing on the unfinished spaces