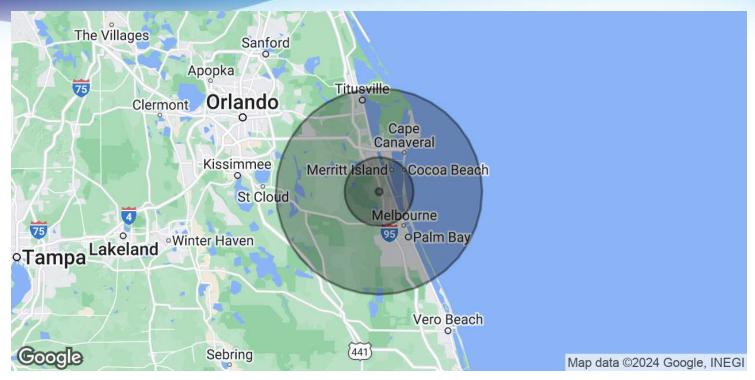

## **DEMOGRAPHICS MAP & REPORT**

| POPULATION           | I MILE    | 10 MILES  | 30 MILES |
|----------------------|-----------|-----------|----------|
| Total Population     | 6,799     | 231,913   | 680,624  |
| Average Age          | 42        | 47        | 46       |
| Average Age (Male)   | 41        | 46        | 45       |
| Average Age (Female) | 43        | 48        | 47       |
|                      |           |           |          |
| HOUSEHOLDS & INCOME  | I MILE    | 10 MILES  | 30 MILES |
| Total Households     | 2,520     | 99,455    | 287,204  |
| # -f D               | 2.7       | 2.3       | 2.4      |
| # of Persons per HH  | 2.7       | 2.3       | 2.4      |
| Average HH Income    | \$145,931 | \$111,318 | \$98,691 |
| ·                    |           |           |          |