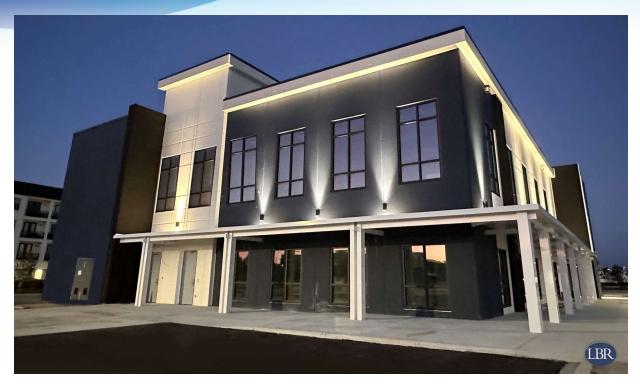

### **EXECUTIVE SUMMARY**

Lynx Office Park • 7506/7556 Lynx Way Viera, FL 32940

#### PROPERTY OVERVIEW

Two (2) new buildings, of approximately 20,000 sq. ft. each, divisible to 2,500 sq. ft.

Lynx I offers 5,000 sq ft available and can be subdivided to 2,500 sq ft. See plans below that will be completed 1st Quarter 2025.

Lynx 2 offers 20,000 sq ft. Can be subdivided to 10,000 sq ft per floor. Shell delivery within 8 - 10 months.

Surrounded by retail and professional users in a beautiful Office Park development. Located directly across from Viera Hospital, in Central Viera.

- Office, Professional, or Medical
- 4/1000 Onsite Parking
- Easy access to I-95, Wickham Rd and US-I
- Office Building with unique features, including modern common areas