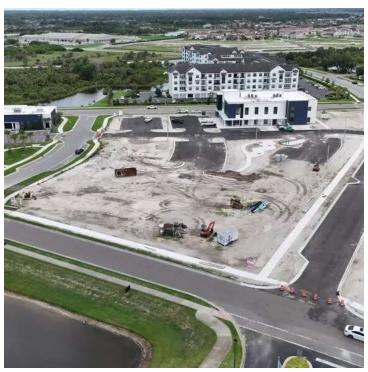

### **EXECUTIVE SUMMARY**

Lynx Office Park • 7506/7556 Lynx Way Viera, FL 32940

#### PROPERTY OVERVIEW

Two (2) new buildings, of approximately 20,000 sq. ft. each, divisible to 2,500 sq. ft.

Lynx I offers 5,000 sq ft available and can be subdivided to 2,500 sq ft. See plans below that will be completed 1st Quarter 2025.

Lynx 2 offers 20,000 sq ft. Can be subdivided to 10,000 sq ft per floor. Shell delivery within 8 - 10 months.

Surrounded by retail and professional users in a beautiful Office Park development. Located directly across from Viera Hospital, in Central Viera.

#### **LOCATION OVERVIEW**

Property located between Lake Andrew Dr. and Stadium Parkway.

This office space is directly south of the Health First Hospital Viera.

Two access points off of I-95, directly in the center of new development located in Viera.