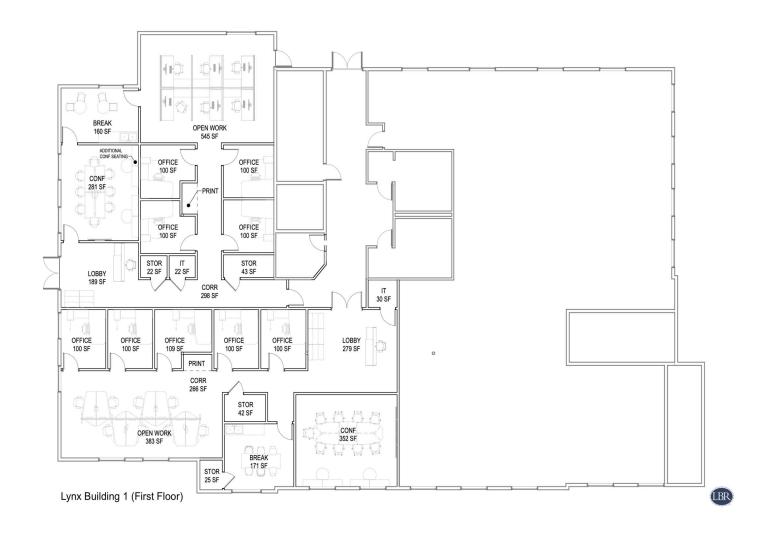

#### PROPERTY OVERVIEW

Two (2) new buildings, of approximately 20,000 sq. ft. each, divisible to 2,500 sq. ft.

Lynx I offers 5,000 sq ft available and can be subdivided to 2,500 sq ft. See plans below that will be completed 1st Quarter 2025.