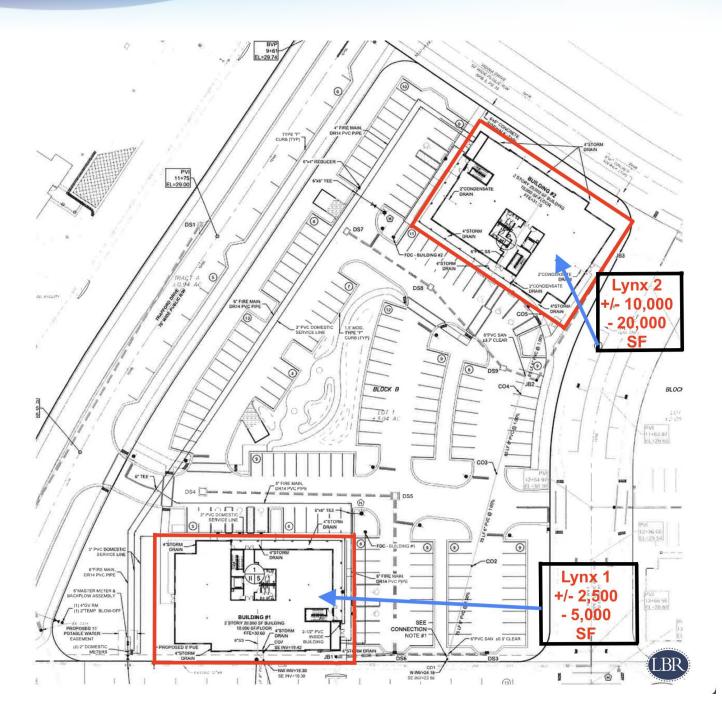

### **SITE PLAN**

#### PROPERTY OVERVIEW

Two (2) new buildings, of approximately 20,000 sq. ft. each, divisible to 2,500 sq. ft.

Lynx I offers 5,000 sq ft available and can be subdivided to 2,500 sq ft. See plans below that will be completed 1st Quarter 2025.

Lynx 2 offers 20,000 sq ft. Can be subdivided to 10,000 sq ft per floor. Shell delivery within 8 - 10 months.

Surrounded by retail and professional users in a beautiful Office Park development. Located directly across from Viera Hospital, in Central Viera.