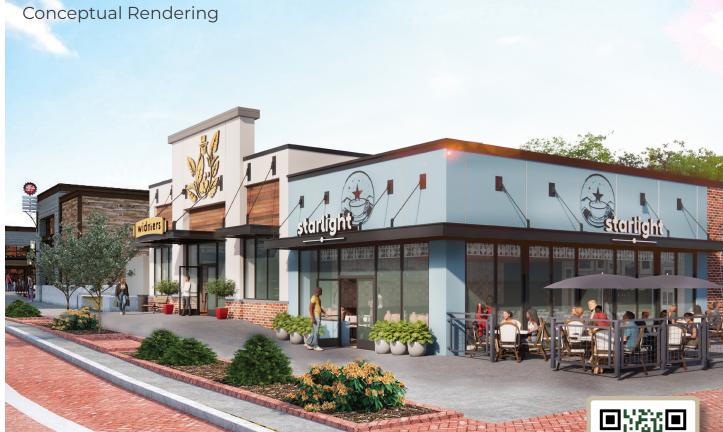

#### HIGHLIGHTS

- 1,400 4,000 SF build to suit building; suitable for restaurants and retail uses, on a <sup>1</sup>/<sub>3</sub> acre pad.
- The building is across from Oviedo Central Lake Park, Amphitheater and Cultural Center, with a lake view.
- Located at Oviedo on the Park, a high-end mixed use development.
- 775 Luxury homes / apartments currently on site.
- 25 lavish work, live, play townhomes coming soon.
- Average household income within 3 miles, over \$114,000.

# New Construction! Retail/ Restaurant Pad Site Available

MONTE MITCHELL | Monte@FornessProperties.com | 407.988.0073 DREW FORNESS, CCIM | Drew@FornessProperties.com | 407.960.4740 www.FornessProperties.com | Licensed Real Estate Broker