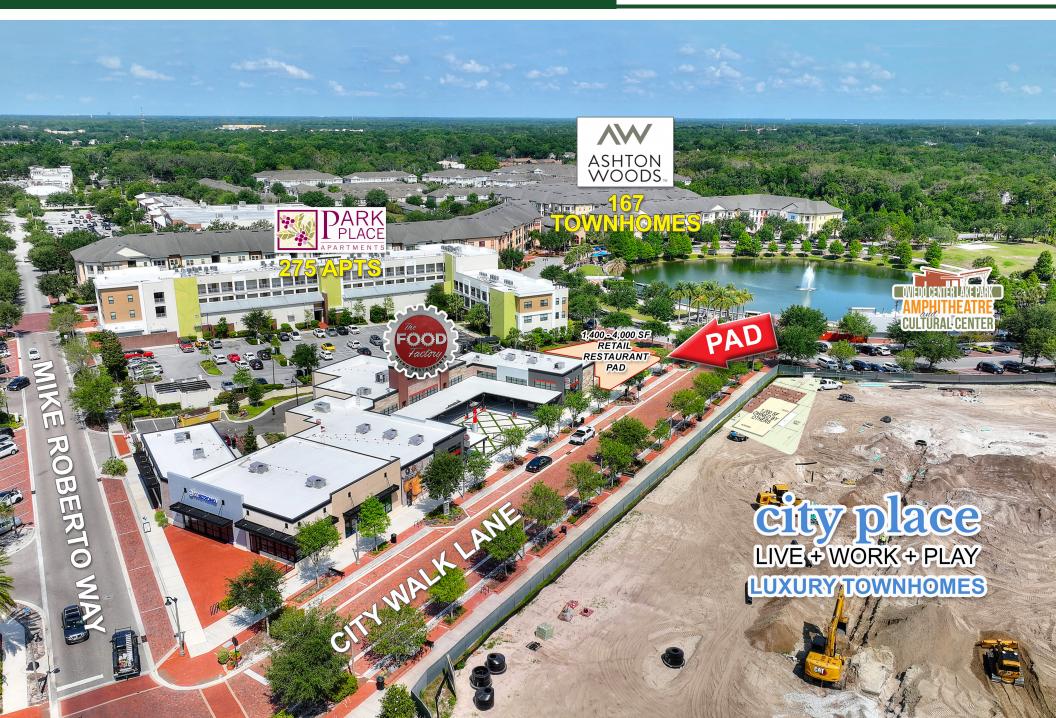

#### HIGHLIGHTS

- 1,400 4,000 SF build to suit building; suitable for restaurants and retail uses, on a <sup>1</sup>/<sub>3</sub> acre pad.
- The building is across from Oviedo Central Lake Park, Amphitheater and Cultural Center, with a lake view.
- Located at Oviedo on the Park, a high-end mixed use development.
- 775 Luxury homes / apartments currently on site.
- 25 lavish work, live, play townhomes coming soon.
- Average household income within 3 miles, over \$114,000.

# New Construction! Retail/ Restaurant Pad Site Available

MONTE MITCHELL | Monte@FornessProperties.com | 407.988.0073 DREW FORNESS, CCIM | Drew@FornessProperties.com | 407.960.4740 www.FornessProperties.com | Licensed Real Estate Broker