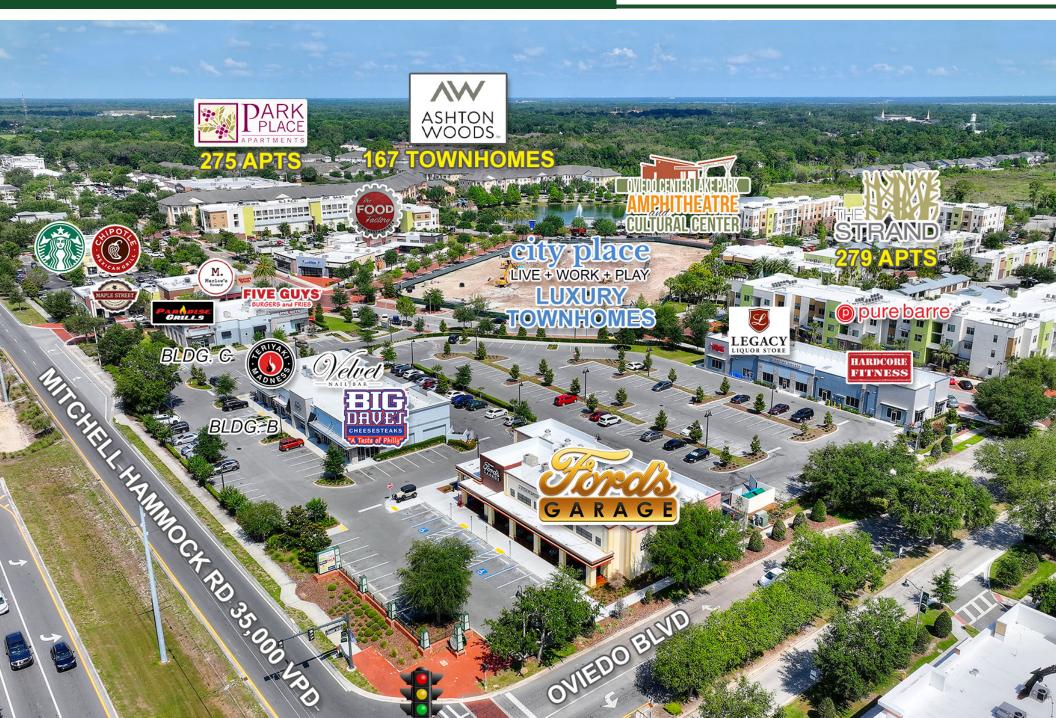

#### HIGHLIGHTS

- 1,400 4,000 SF build to suit building; suitable for restaurants and retail uses, on a <sup>1</sup>/<sub>3</sub> acre pad.
- The building is across from Oviedo Central Lake Park, Amphitheater and Cultural Center, with a lake view.
- Located at Oviedo on the Park, a high-end mixed use development.
- 775 Luxury homes / apartments currently on site.
- 25 lavish work, live, play townhomes coming soon.
- Average household income within 3 miles, over \$114,000.