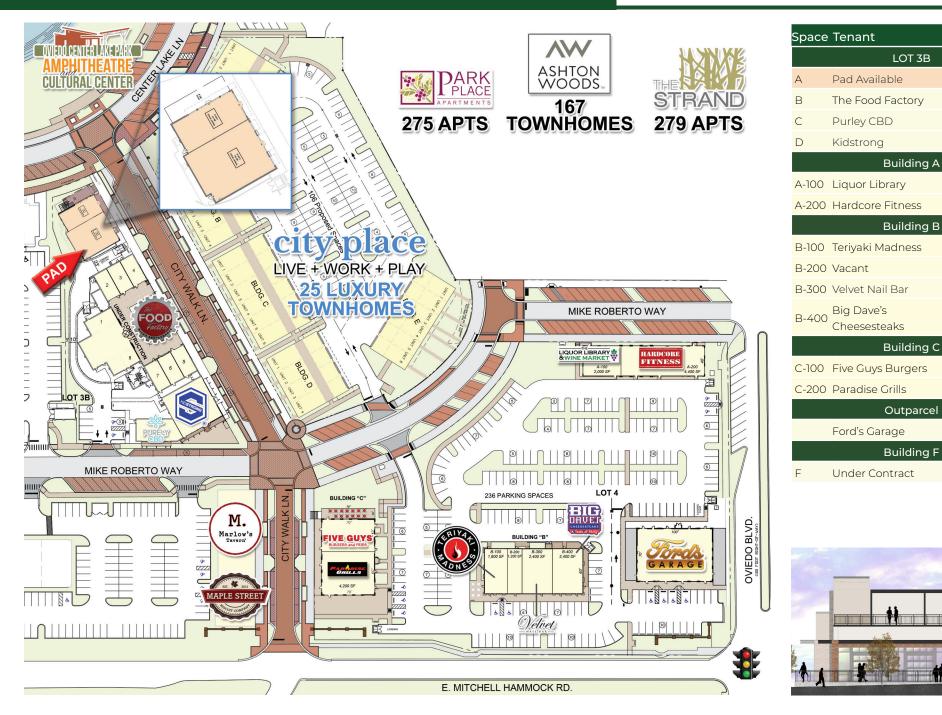

#### HIGHLIGHTS

- 1,400 4,000 SF build to suit building; suitable for restaurants and retail uses, on a <sup>1</sup>/<sub>3</sub> acre pad.
- The building is across from Oviedo Central Lake Park, Amphitheater and Cultural Center, with a lake view.
- Located at Oviedo on the Park, a high-end mixed use development.
- 775 Luxury homes / apartments currently on site.
- 25 lavish work, live, play townhomes coming soon.
- Average household income within 3 miles, over \$114,000.

Mitchell Hammock Rd & City Walk Ln | Oviedo, FL

Another Quality Development By: Michael Collard Properties "ATTENTION TO RETAIL"

COMMERCIAL REAL ESTATE SERVICES

SF

1,400 - 4,000

9.400

1,600

3.600

2,000

4.400

1.800

1.200

2,400

2,400

2.800

4.200

9.000

1.200

Mitchell Hammock Rd & City Walk Ln | Oviedo, FL

Another Quality Development By: Michael Collard Properties "ATTENTION TO RETAIL"

COMMERCIAL REAL ESTATE SERVICES

Mitchell Hammock Rd & City Walk Ln | Oviedo, FL