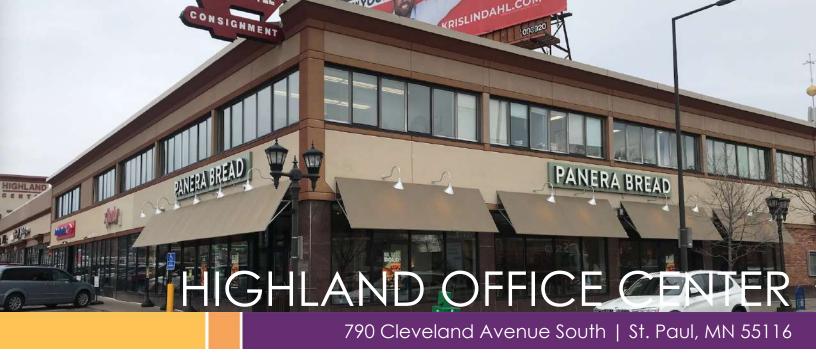

# 2nd Floor Office Space For Lease

#### Highlights and Features:

- Second floor office space
- Newly remodeled common areas
- High visibility at a controlled intersection
- Great mix of strong tenants
- Less than .5 mile from Highland Bridge project
- Surface parking: 250 spaces
- Area consists of 9,000 full and part-time students
- Home to Fortune 500 companies
- Area tenants: Agra Culture, Alchemy 365, Banfield Pet Clinic, Bank of America, Chipotle, Core Power Yoga, Highland Bank, Lifetime Fitness, Lunds, Noodles & Company, Panera Bread, Para Salon, Patina, Punch Pizza, R. F. Moeller, Starbucks, Stefanies, Talbots, Target Express, US Bank, Walgreens