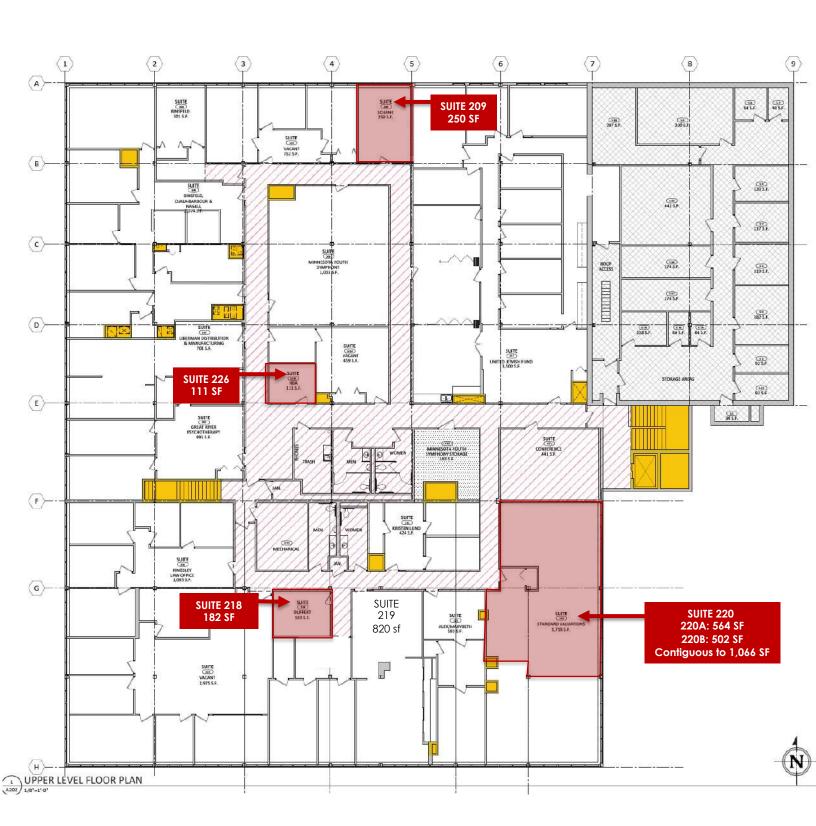

## Space Available:

• Suite 209: 250 sf (avail 11/1/24) Lease Rate: \$685/month Gross

• Suite 218: 182 sf (avail now) Lease Rate: \$335/month Gross

• Suite 226: 111 sf (avail now) Lease Rate: \$205/month Gross

• Suite 220: 1,066 sf (avail now) Lease Rate: \$22.00 psf Net

• 2024 CAM: \$5.99 psf and Tax: \$4.97 psf

• Can be demised as follows:

• Suite 220A: 564 sf

• Suite 220B: 502 sf

AMY C. BERG 651.402.4916 amy@christiansonandco.com

## Floor Plan