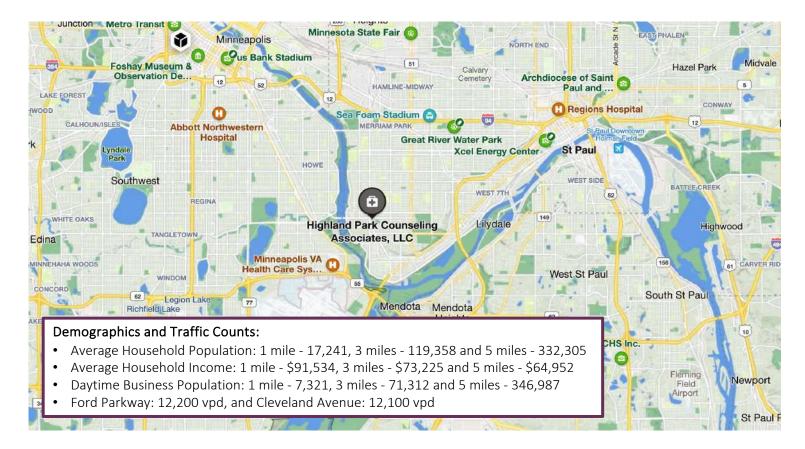

tness, Lunds, Noodles & Company, Panera Bread, Para Salon, Patina, Punch Pizza, R. F. Moeller, Starbucks, Stefanies, Talbots, Target Express, US Bank, Walgreens



## Space Available:

• Suite 209: 250 sf (avail 11/1/24) Lease Rate: \$685/month Gross

• Suite 218: 182 sf (avail now) Lease Rate: \$335/month Gross

• Suite 226: 111 sf (avail now) Lease Rate: \$205/month Gross

• Suite 220: 1,066 sf (avail now) Lease Rate: \$22.00 psf Net

• 2024 CAM: \$5.99 psf and Tax: \$4.97 psf

• Can be demised as follows:

• Suite 220A: 564 sf

• Suite 220B: 502 sf



AMY C. BERG 651.402.4916 amy@christiansonandco.com

This information is accurate as of the date of printing and is subject to change without notice. All information is deemed accurate, but cannot be guaranteed.

## Floor Plan



#### Map



#### **Aerial**



This information is accurate as of the date of printing and is subject to change without notice. All information is deemed accurate, but cannot be guaranteed.