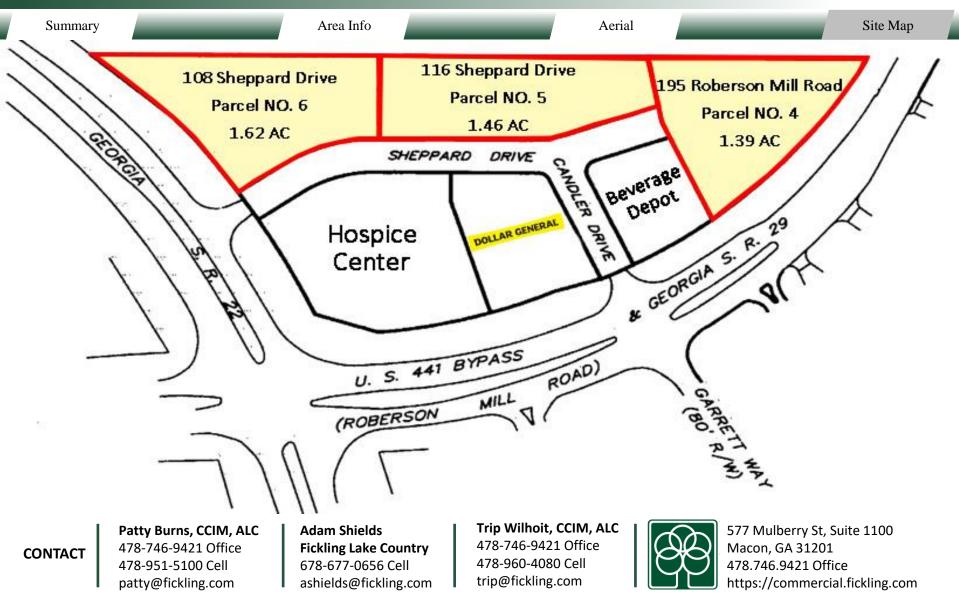

577 Mulberry St, Suite 1100 Macon, GA 31201 478.746.9421 Office https://commercial.fickling.com

Area Info Aerial Site Map Summary **PROPERTY INFORMATION 195 ROBERSON MILL ROAD 108 SHEPPARD DRIVE** M34 014 M34 016 **Parcel: Parcel: County: Baldwin County:** Baldwin **Total Size:** 1.39 Acres **Total Size:** 1.62 Acres **Community Commercial Zoning: Community Commercial Zoning:**  $300\pm$ ' on Highway 22 **Frontage:** 377±' on Roberson Mill Road **Frontage:** 260±' on Sheppard Drive 50±' on Sheppard Drive **Taxes:** \$5,541 (CITY) **Taxes:** \$4,755 (CITY) **116 SHEPPARD DRIVE Demographics** 3 Miles **5** Miles 10 Miles 2023 M34 015 **Parcel: Population** 15.949 27,486 48,627 **County:** Baldwin **Total Size:** 1.46 Acres Avg HH Income \$94.984 \$75.897 \$93,484 **Zoning: Community Commercial** 34.3 38.8 Median Age 29.3 **Frontage:** 512 $\pm$ ' on Sheppard Drive **SALE PRICE: \$439,000** Taxes: \$4,994 (CITY) Trip Wilhoit, CCIM, ALC **Adam Shields** Patty Burns, CCIM, ALC 577 Mulberry St, Suite 1100 478-746-9421 Office Macon, GA 31201 478-746-9421 Office **Fickling Lake Country** CONTACT 478-960-4080 Cell 478-951-5100 Cell 678-677-0656 Cell 478.746.9421 Office trip@fickling.com patty@fickling.com ashields@fickling.com https://commercial.fickling.com

### **PROPERTY INFORMATION**