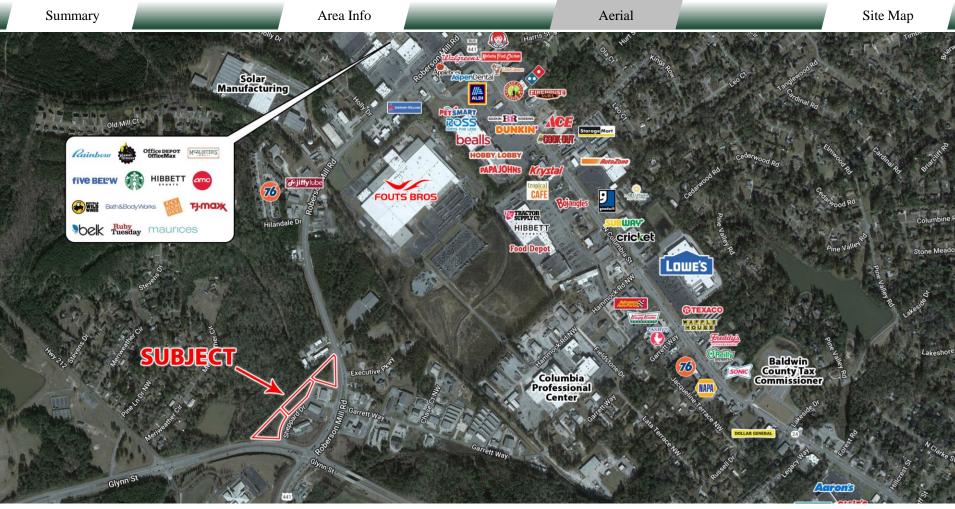

### LOCATION

Lots are in a high traffic area that sees 38,940 vehicles day on Roberson Mill Road And Glynn Street. Very convenient to Downtown Milledgeville and Highway 441 the main retail corridor. Surrounding neighbors include Georgia Military College, Georgia College State University, Georgia Technical College, Atrium Health Navicent Baldwin, Milledgeville-Baldwin Industrial Park, Milledgeville Mall, Dollar General, Beverage Depot, Lake Country Lanes, Smyrna Truck, and many other retailers, restaurants, and businesses.