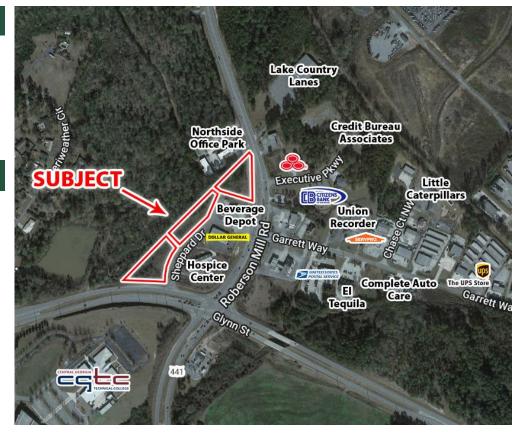

### LOCATION

Lots are in a high traffic area that sees 38,940 vehicles day on Roberson Mill Road And Glynn Street. Very convenient to Downtown Milledgeville and Highway 441 the main retail corridor. Surrounding neighbors include Georgia Military College, Georgia College State University, Georgia Technical College, Atrium Health Navicent Baldwin, Milledgeville-Baldwin Industrial Park, Milledgeville Mall, Dollar General, Beverage Depot, Lake Country Lanes, Smyrna Truck, and many other retailers, restaurants, and businesses.