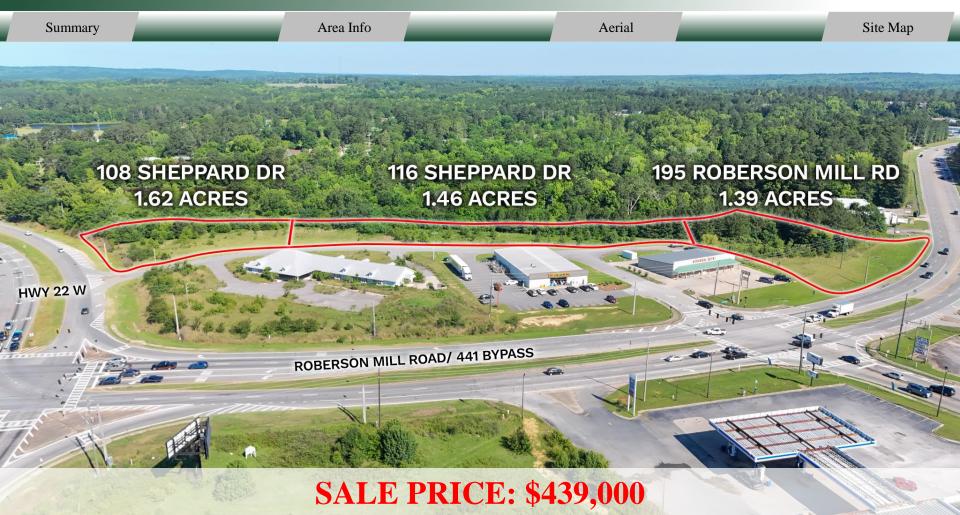

### **PROPERTY INFORMATION**

#### NOTES

Three adjacent commercial lots totaling in 4.47 acres available. Properties have high visibility and great frontage on three major roads; Highway 22, Sheppard Drive, and Roberson Mill Road.

### LOCATION

Lots are in a high traffic area that sees 38,940 vehicles day on Roberson Mill Road And Glynn Street. Very convenient to Downtown Milledgeville and Highway 441 the main retail corridor. Surrounding neighbors include Georgia Military College, Georgia College State University, Georgia Technical College, Atrium Health Navicent Baldwin, Milledgeville-Baldwin Industrial Park, Milledgeville Mall, Dollar General, Beverage Depot, Lake Country Lanes, Smyrna Truck, and many other retailers, restaurants, and businesses.