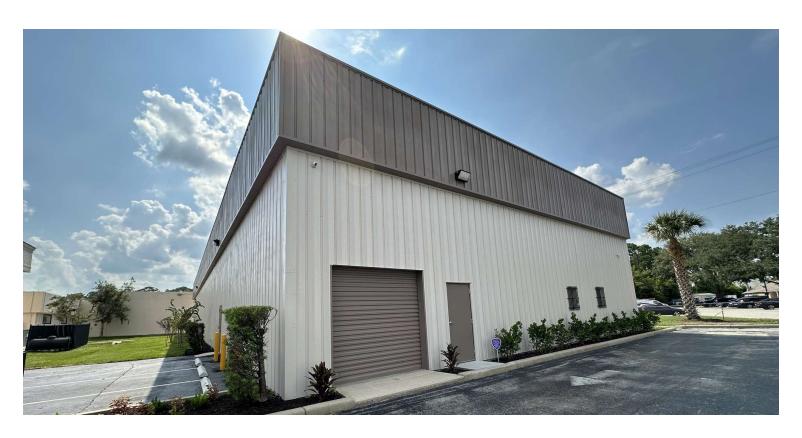

#### PROPERTY DESCRIPTION

9.600 SF Warehouse Condo For Lease.

This is the must-see property for any warehouse/office user. With amazing attention to detail and finishes, the space is extremely clean and well-maintained both inside and out.

The rear warehouse area, approximately 6,200 SF, features two Big Ass Fans. It includes a potential display area with a vehicle-sized roll-up door off the bar area, two additional storage rooms (15 x 18 and 12 x 18), a break room with a bathroom and storage closet, and a roof clearance that slopes from 20 to 15 feet. At the rear of the warehouse, there's a semi truck accessible 12 x 16 overhead roll-up door. This property is great for construction or service-based operations, a man cave, vehicle/RV/boat storage, a race car team, and more.

#### **LOCATION ADDRESS**

1620 Mason Avenue, Unit 2, Daytona Beach, FL 32117