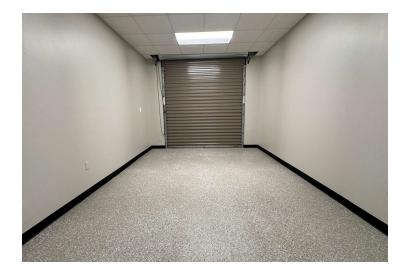

The rear warehouse area, approximately 6,200 SF, features two Big Ass Fans. It includes a potential display area with a vehicle-sized roll-up door off the bar area, two additional storage rooms (15 x 18 and 12 x 18), a break room with a bathroom and storage closet, and a roof clearance that slopes from 20 to 15 feet. At the rear of the warehouse, there's a semi truck accessible 12 x 16 overhead roll-up door. This property is great for construction or service-based operations, a man cave, vehicle/RV/boat storage, a race car team, and more.