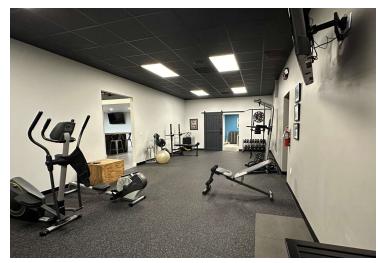

The interior offers approximately 3,400 SF of air-conditioned space, including a  $29 \times 36$  bar area with laminated flooring and barn doors, perfect for team building and entertaining. There's also a loft conference room area and a gym with rubber flooring measuring  $36 \times 15$ , which could be converted into additional office space. Additionally, you'll find a private office suite and a bathroom with a shower off the bar area.