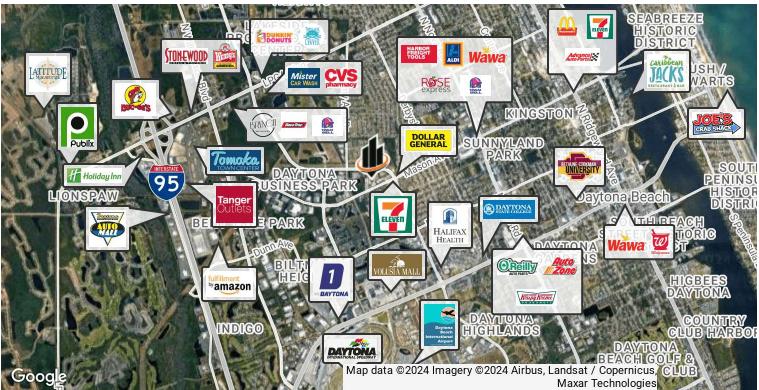

Conveniently located approximately 2.1 miles from Daytona International Speedway, 5.1 miles from I-4, 2.5 miles from I-95, 3.6 miles from the beaches, 3 miles from the LPGA Blvd/I-95 interchange, 89 miles from Jacksonville, and 55.2 miles from Orlando.

## **LOCATION MAPS**

JOHN W. TROST, CCIM

Principal | Senior Advisor

O: 386.301.4581 | C: 386.295.5723

john.trost@svn.com