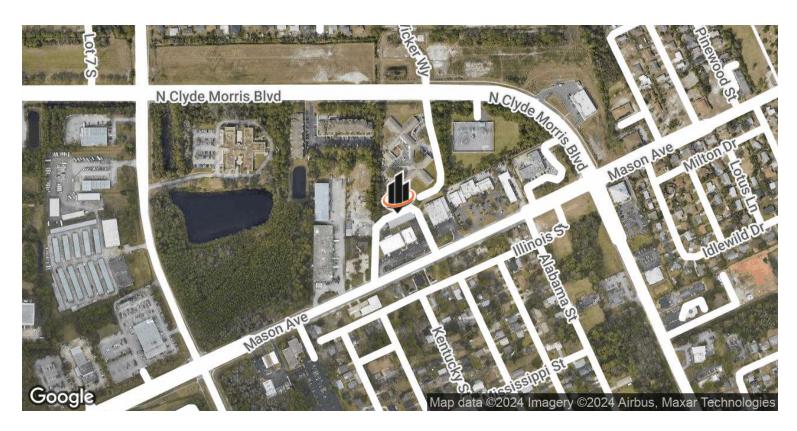

Conveniently located approximately 2.1 miles from Daytona International Speedway, 5.1 miles from I-4, 2.5 miles from I-95, 3.6 miles from the beaches, 3 miles from the LPGA Blvd/I-95 interchange, 89 miles from Jacksonville, and 55.2 miles from Orlando.

#### **LOCATION ADDRESS**

1620 Mason Avenue, Unit 2, Daytona Beach, FL 32117

## **LOCATION MAPS**

JOHN W. TROST, CCIM

Principal | Senior Advisor

O: 386.301.4581 | C: 386.295.5723

john.trost@svn.com