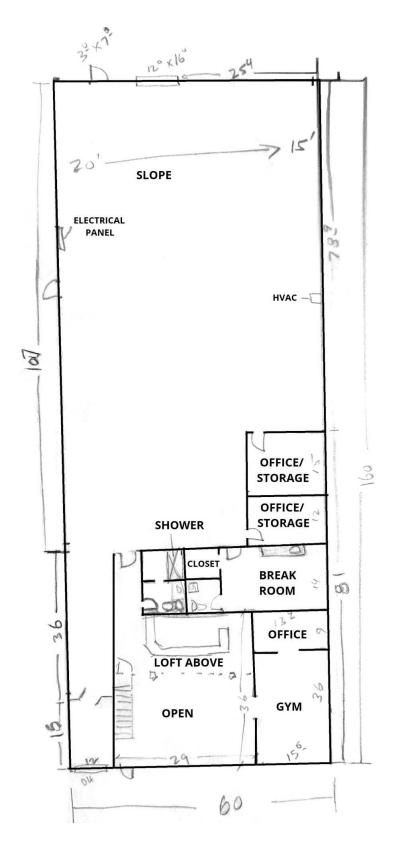

The interior offers approximately 3,400 SF of air-conditioned space, including a  $29 \times 36$  bar area with laminated flooring and barn doors, perfect for team building and entertaining. There's also a loft conference room area and a gym with rubber flooring measuring  $36 \times 15$ , which could be converted into additional office space. Additionally, you'll find a private office suite and a bathroom with a shower off the bar area.

The rear warehouse area, approximately 6,200 SF, features two Big Ass Fans. It includes a potential display area with a vehicle-sized roll-up door off the bar area, two additional storage rooms (15 x 18 and 12 x 18), a break room with a bathroom and storage closet, and a roof clearance that slopes from 20 to 15 feet. At the rear of the warehouse, there's a semi truck accessible 12 x 16 overhead roll-up door. This property is great for construction or service-based operations, a man cave, vehicle/RV/boat storage, a race car team, and more.

## **FLOOR PLAN**