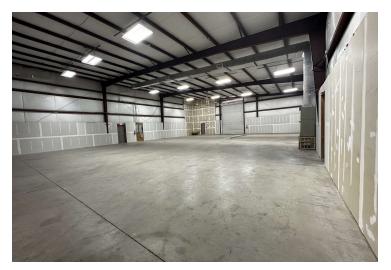

The rear warehouse area, approximately 6,200 SF, features two Big Ass Fans. It includes a potential display area with a vehicle-sized roll-up door off the bar area, two additional storage rooms (15 x 18 and 12 x 18), a break room with a bathroom and storage closet, and a roof clearance that slopes from 20 to 15 feet. At the rear of the warehouse, there's a semi truck accessible 12 x 16 overhead roll-up door. This property is great for construction or service-based operations, a man cave, vehicle/RV/boat storage, a race car team, and more.

## **ADDITIONAL PHOTOS**

JOHN W. TROST, CCIM Principal | Senior Advisor O: 386.301.4581 | C: 386.295.5723 john.trost@svn.com

# **ADDITIONAL PHOTOS**

JOHN W. TROST, CCIM Principal | Senior Advisor O: 386.301.4581 | C: 386.295.5723 john.trost@svn.com