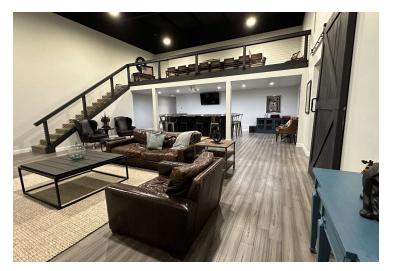

The interior offers approximately 3,400 SF of air-conditioned space, including a  $29 \times 36$  bar area with laminated flooring and barn doors, perfect for team building and entertaining. There's also a loft conference room area and a gym with rubber flooring measuring  $36 \times 15$ , which could be converted into additional office space. Additionally, you'll find a private office suite and a bathroom with a shower off the bar area.

## **ADDITIONAL PHOTOS**

JOHN W. TROST, CCIM Principal | Senior Advisor O: 386.301.4581 | C: 386.295.5723 john.trost@svn.com

# **ADDITIONAL PHOTOS**

JOHN W. TROST, CCIM Principal | Senior Advisor O: 386.301.4581 | C: 386.295.5723 john.trost@svn.com