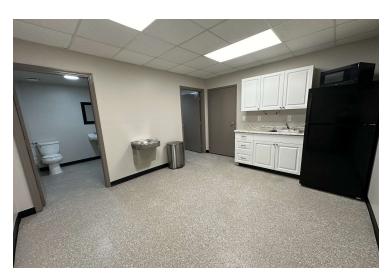

The rear warehouse area, approximately 6,200 SF, features two Big Ass Fans. It includes a potential display area with a vehicle-sized roll-up door off the bar area, two additional storage rooms (15 x 18 and 12 x 18), a break room with a bathroom and storage closet, and a roof clearance that slopes from 20 to 15 feet. At the rear of the warehouse, there's a semi truck accessible 12 x 16 overhead roll-up door. This property is great for construction or service-based operations, a man cave, vehicle/RV/boat storage, a race car team, and more.