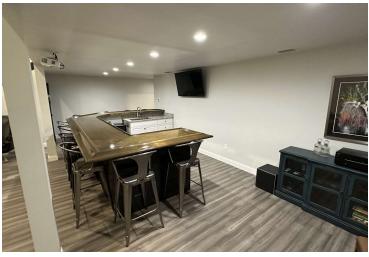

The interior offers approximately 3,400 SF of air-conditioned space, including a  $29 \times 36$  bar area with laminated flooring and barn doors, perfect for team building and entertaining. There's also a loft conference room area and a gym with rubber flooring measuring  $36 \times 15$ , which could be converted into additional office space. Additionally, you'll find a private office suite and a bathroom with a shower off the bar area.

## **ADDITIONAL PHOTOS**

JOHN W. TROST, CCIM Principal | Senior Advisor O: 386.301.4581 | C: 386.295.5723 john.trost@svn.com

# **ADDITIONAL PHOTOS**

JOHN W. TROST, CCIM Principal | Senior Advisor O: 386.301.4581 | C: 386.295.5723 john.trost@svn.com