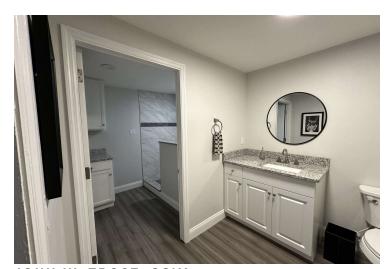

The interior offers approximately 3,400 SF of air-conditioned space, including a  $29 \times 36$  bar area with laminated flooring and barn doors, perfect for team building and entertaining. There's also a loft conference room area and a gym with rubber flooring measuring  $36 \times 15$ , which could be converted into additional office space. Additionally, you'll find a private office suite and a bathroom with a shower off the bar area.