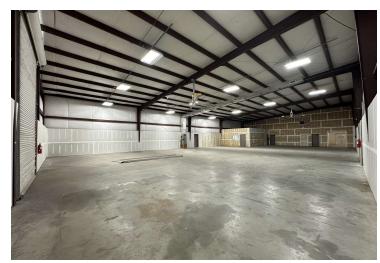

The rear warehouse area, approximately 6,200 SF, features two Big Ass Fans. It includes a potential display area with a vehicle-sized roll-up door off the bar area, two additional storage rooms (15 x 18 and 12 x 18), a break room with a bathroom and storage closet, and a roof clearance that slopes from 20 to 15 feet. At the rear of the warehouse, there's a semi truck accessible 12 x 16 overhead roll-up door. This property is great for construction or service-based operations, a man cave, vehicle/RV/boat storage, a race car team, and more.

## **ADDITIONAL PHOTOS**

JOHN W. TROST, CCIM Principal | Senior Advisor O: 386.301.4581 | C: 386.295.5723 john.trost@svn.com

# **ADDITIONAL PHOTOS**

JOHN W. TROST, CCIM Principal | Senior Advisor O: 386.301.4581 | C: 386.295.5723 john.trost@svn.com