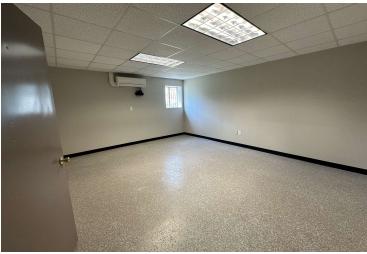

The interior offers approximately 3,400 SF of air-conditioned space, including a  $29 \times 36$  bar area with laminated flooring and barn doors, perfect for team building and entertaining. There's also a loft conference room area and a gym with rubber flooring measuring  $36 \times 15$ , which could be converted into additional office space. Additionally, you'll find a private office suite and a bathroom with a shower off the bar area.

## **ADDITIONAL PHOTOS**

JOHN W. TROST, CCIM Principal | Senior Advisor O: 386.301.4581 | C: 386.295.5723 john.trost@svn.com

# **ADDITIONAL PHOTOS**

JOHN W. TROST, CCIM Principal | Senior Advisor O: 386.301.4581 | C: 386.295.5723 john.trost@svn.com