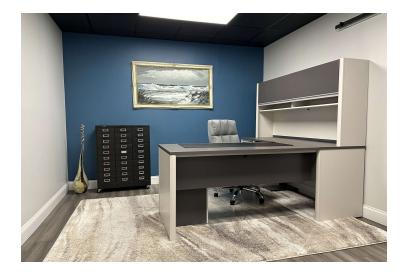

The interior offers approximately 3,400 SF of air-conditioned space, including a  $29 \times 36$  bar area with laminated flooring and barn doors, perfect for team building and entertaining. There's also a loft conference room area and a gym with rubber flooring measuring  $36 \times 15$ , which could be converted into additional office space. Additionally, you'll find a private office suite and a bathroom with a shower off the bar area.

## **ADDITIONAL PHOTOS**

JOHN W. TROST, CCIM Principal | Senior Advisor O: 386.301.4581 | C: 386.295.5723 john.trost@svn.com

# **ADDITIONAL PHOTOS**

JOHN W. TROST, CCIM Principal | Senior Advisor O: 386.301.4581 | C: 386.295.5723 john.trost@svn.com